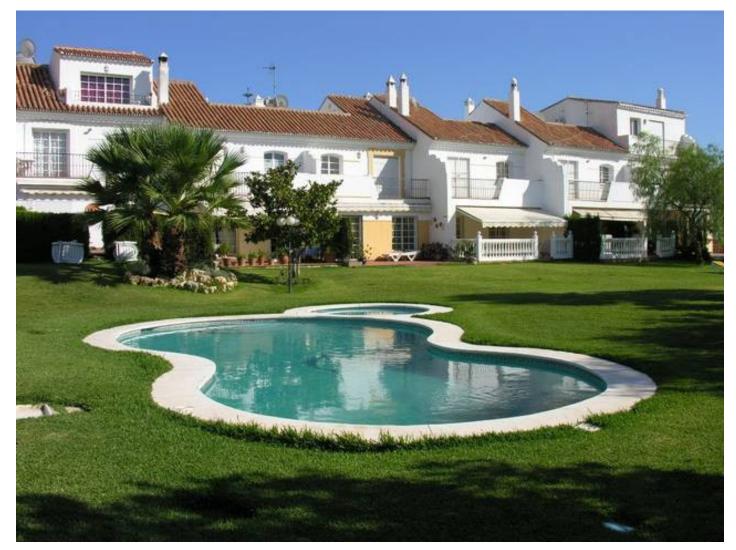

## Reference: R142077

Bedrooms: 3 Status: Sale Bathrooms: by request Property Type: Terraced Townhouse M<sup>2</sup> Build size: 165 Parking places: by request

Price: 370,000 € M² Plot Size:

Overview:Town house located very close to the Benahavis junction, just five minutes drive from the centre of San Pedro, a small Costal town, which still maintains its charm. The property is located in a small development with spacious community gardens and various swimming pools, very quiet location with attractive views. Lots of potential for further extension. Includes a/c and alarm system. NEGOCIABLE.

Features:

Pool, Air conditioning, Private garden, Alarm system, Parking