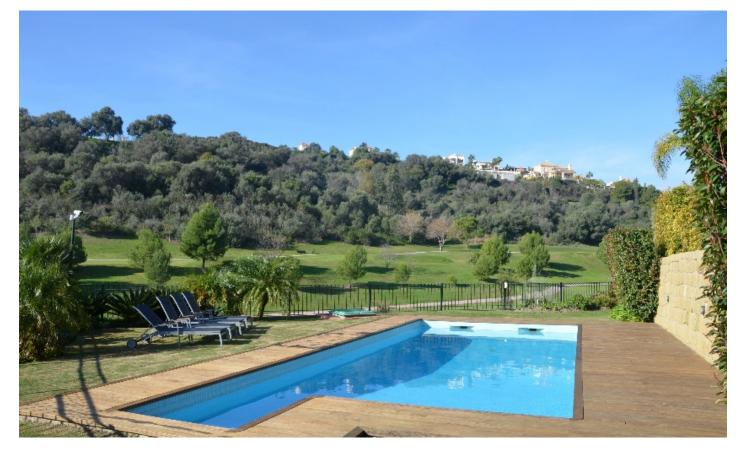

## Reference: R1971099

Bedrooms: 5 Status: Sale Bathrooms: by request Property Type: Villa M<sup>2</sup> Build size: 716 Parking places: by request Price: 2,500,000 € M<sup>2</sup> Plot Size: 1,915

Overview:SPECTACULAR FRONTLINE GOLF VILLA IN THE COUNTRYSIDE - PRICED TO SELL - WAS €3.800.000 NOW ONLY €2.500.000 Located in the wonderful village of Benahavis, this truely luxurious villa frontline golf, offers panoramic views over the golf course, the lake and the Mediterrannean sea. This south facing impressive property enjoys fantastic views from most of the living areas of the house. The ground floor comprises of a spacious living room, a separate generous dining room, a large fully fitted contemporary kitchen with its own breakfast area, a very useful and large utility room, a seperateded quarter including a staff bedroom and bathroom, as well as a guest wc, a beautiful library and a TV room, and a guest bedroom ensuite. The first floor comprises of two guest bedroom ensuites, a wonderful master bathroom ensuite with fully fitted wardrobes, a good size office area, many terraces, of which ones is offering a jacuzzi for 6 people. The basement level comprises of 2 large games room, a superb office/cinema room, a sauna with jacuzzi, a state of the art gymnasium, and finally a large wine cellar. WE RECOMMEND HIGHLY ALL VIEWINGS OF THIS MARVELLOUS COUNTRY HOME, FOR THOSE LOOKING FOR A SPLENDID HOME IN THE COUINTRY.

Features:

Pool, Heating, Sea views, Private garden, Alarm system, Parking