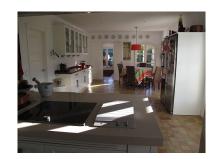

## Reference: R1971099

Bedrooms: 5 Status: Sale Bathrooms: by request Property Type: Villa M<sup>2</sup> Build size: 716 Parking places: by request Price: 2,500,000 € M<sup>2</sup> Plot Size: 1,915

Overview:SPECTACULAR FRONTLINE GOLF VILLA IN THE COUNTRYSIDE - PRICED TO SELL - WAS €3.800.000 NOW ONLY €2.500.000 Located in the wonderful village of Benahavis, this truely luxurious villa frontline golf, offers panoramic views over the golf course, the lake and the Mediterrannean sea. This south facing impressive property enjoys fantastic views from most of the living areas of the house. The ground floor comprises of a spacious living room, a separate generous dining room, a large fully fitted contemporary kitchen with its own breakfast area, a very useful and large utility room, a seperateded quarter including a staff bedroom and bathroom, as well as a guest wc, a beautiful library and a TV room, and a guest bedroom ensuite. The first floor comprises of two guest bedroom ensuites, a wonderful master bathroom ensuite with fully fitted wardrobes, a good size office area, many terraces, of which ones is offering a jacuzzi for 6 people. The basement level comprises of 2 large games room, a superb office/cinema room, a sauna with jacuzzi, a state of the art gymnasium, and finally a large wine cellar. WE RECOMMEND HIGHLY ALL VIEWINGS OF THIS MARVELLOUS COUNTRY HOME, FOR THOSE LOOKING FOR A SPLENDID HOME IN THE COUINTRY.