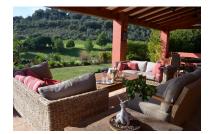

## Reference: R1971099

Bedrooms: 5 Status: Sale Bathrooms: by request Property Type: Villa M<sup>2</sup> Build size: 716 Parking places: by request Price: 2,500,000 € M<sup>2</sup> Plot Size: 1,915

Overview:SPECTACULAR FRONTLINE GOLF VILLA IN THE COUNTRYSIDE - PRICED TO SELL - WAS €3.800.000 NOW ONLY €2.500.000 Located in the wonderful village of Benahavis, this truely luxurious villa frontline golf, offers panoramic views over the golf course, the lake and the Mediterrannean sea. This south facing impressive property enjoys fantastic views from most of the living areas of the house. The ground floor comprises of a spacious living room, a separate generous dining room, a large fully fitted contemporary kitchen with its own breakfast area, a very useful and large utility room, a seperateded quarter including a staff bedroom and bathroom, as well as a guest wc, a beautiful library and a TV room, and a guest bedroom ensuite. The first floor comprises of two guest bedroom ensuites, a wonderful master bathroom ensuite with fully fitted wardrobes, a good size office area, many terraces, of which ones is offering a jacuzzi for 6 people. The basement level comprises of 2 large games room, a superb office/cinema room, a sauna with jacuzzi, a state of the art gymnasium, and finally a large wine cellar. WE RECOMMEND HIGHLY ALL VIEWINGS OF THIS MARVELLOUS COUNTRY HOME, FOR THOSE LOOKING FOR A SPLENDID HOME IN THE COUINTRY.