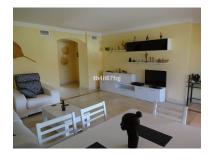

## Reference: R2027502

Bedrooms: 2 Status: Sale Bathrooms: 2 Property Type: Penthouse M<sup>2</sup> Build size: 117 Parking places: by request Price: 450,000 € M² Plot Size:

Overview:Fantastic penthouse in Lomas del Conde Luque, Benahavis. With 2 bedrooms and 2 bathrooms, very bright. 117 m2 total built, with 30 m2 of Terrace. Oriented to the Southwest. Wonderfull views to the Golf course and panoramic sea view. Elevator. Communal swimming pool. It comes with 2 parking spaces and storage. Modern style. With fantastic views of the Atalaya Golf Course and panoramic views of the sea and mountains. The complex has large and wonderful gardens with outdoor pool and heated indoor pool and sauna. Only 3 kilometers from the beach. It is constructed with materials of the highest quality. 45 km from Malaga Airport and 10 minutes from the famous Puerto Banus and surrounded by golf courses at a short distance.