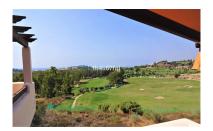

## Reference: R2027502

Bedrooms: 2 Status: Sale Bathrooms: 2 Property Type: Penthouse M<sup>2</sup> Build size: 117 Parking places: by request Price: 450,000 € M² Plot Size:

Overview:Fantastic penthouse in Lomas del Conde Luque, Benahavis. With 2 bedrooms and 2 bathrooms, very bright. 117 m2 total built, with 30 m2 of Terrace. Oriented to the Southwest. Wonderfull views to the Golf course and panoramic sea view. Elevator. Communal swimming pool. It comes with 2 parking spaces and storage. Modern style. With fantastic views of the Atalaya Golf Course and panoramic views of the sea and mountains. The complex has large and wonderful gardens with outdoor pool and heated indoor pool and sauna. Only 3 kilometers from the beach. It is constructed with materials of the highest quality. 45 km from Malaga Airport and 10 minutes from the famous Puerto Banus and surrounded by golf courses at a short distance.