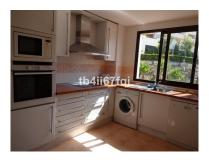

## Reference: R2027502

Bedrooms: 2 Status: Sale Bathrooms: 2 Property Type: Penthouse M<sup>2</sup> Build size: 117 Parking places: by request Price: 450,000 € M² Plot Size:

Overview:Fantastic penthouse in Lomas del Conde Luque, Benahavis. With 2 bedrooms and 2 bathrooms, very bright. 117 m2 total built, with 30 m2 of Terrace. Oriented to the Southwest. Wonderfull views to the Golf course and panoramic sea view. Elevator. Communal swimming pool. It comes with 2 parking spaces and storage. Modern style. With fantastic views of the Atalaya Golf Course and panoramic views of the sea and mountains. The complex has large and wonderful gardens with outdoor pool and heated indoor pool and sauna. Only 3 kilometers from the beach. It is constructed with materials of the highest quality. 45 km from Malaga Airport and 10 minutes from the famous Puerto Banus and surrounded by golf courses at a short distance.