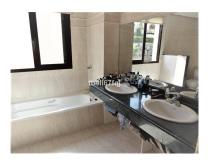

## Reference: R2027502

Bedrooms: 2 Status: Sale Bathrooms: 2 Property Type: Penthouse M<sup>2</sup> Build size: 117 Parking places: by request Price: 450,000 € M² Plot Size:

Overview:Fantastic penthouse in Lomas del Conde Luque, Benahavis. With 2 bedrooms and 2 bathrooms, very bright. 117 m2 total built, with 30 m2 of Terrace. Oriented to the Southwest. Wonderfull views to the Golf course and panoramic sea view. Elevator. Communal swimming pool. It comes with 2 parking spaces and storage. Modern style. With fantastic views of the Atalaya Golf Course and panoramic views of the sea and mountains. The complex has large and wonderful gardens with outdoor pool and heated indoor pool and sauna. Only 3 kilometers from the beach. It is constructed with materials of the highest quality. 45 km from Malaga Airport and 10 minutes from the famous Puerto Banus and surrounded by golf courses at a short distance.