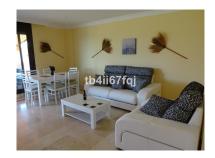

## Reference: R2027502

Bedrooms: 2 Status: Sale Bathrooms: 2 Property Type: Penthouse M<sup>2</sup> Build size: 117 Parking places: by request Price: 450,000 € M² Plot Size:

Overview:Fantastic penthouse in Lomas del Conde Luque, Benahavis. With 2 bedrooms and 2 bathrooms, very bright. 117 m2 total built, with 30 m2 of Terrace. Oriented to the Southwest. Wonderfull views to the Golf course and panoramic sea view. Elevator. Communal swimming pool. It comes with 2 parking spaces and storage. Modern style. With fantastic views of the Atalaya Golf Course and panoramic views of the sea and mountains. The complex has large and wonderful gardens with outdoor pool and heated indoor pool and sauna. Only 3 kilometers from the beach. It is constructed with materials of the highest quality. 45 km from Malaga Airport and 10 minutes from the famous Puerto Banus and surrounded by golf courses at a short distance.