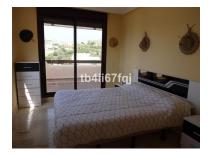

## Reference: R2027502

Bedrooms: 2 Status: Sale Bathrooms: 2 Property Type: Penthouse M<sup>2</sup> Build size: 117 Parking places: by request Price: 450,000 € M² Plot Size:

Overview:Fantastic penthouse in Lomas del Conde Luque, Benahavis. With 2 bedrooms and 2 bathrooms, very bright. 117 m2 total built, with 30 m2 of Terrace. Oriented to the Southwest. Wonderfull views to the Golf course and panoramic sea view. Elevator. Communal swimming pool. It comes with 2 parking spaces and storage. Modern style. With fantastic views of the Atalaya Golf Course and panoramic views of the sea and mountains. The complex has large and wonderful gardens with outdoor pool and heated indoor pool and sauna. Only 3 kilometers from the beach. It is constructed with materials of the highest quality. 45 km from Malaga Airport and 10 minutes from the famous Puerto Banus and surrounded by golf courses at a short distance.