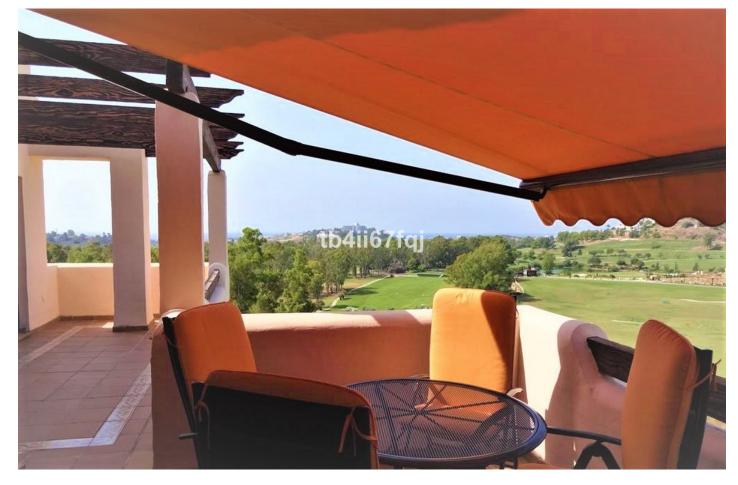

## Reference: R2027502

Bedrooms: 2 Status: Sale Bathrooms: 2 Property Type: Penthouse M<sup>2</sup> Build size: 117 Parking places: by request Price: 450,000 € M² Plot Size:

Overview:Fantastic penthouse in Lomas del Conde Luque, Benahavis. With 2 bedrooms and 2 bathrooms, very bright. 117 m2 total built, with 30 m2 of Terrace. Oriented to the Southwest. Wonderfull views to the Golf course and panoramic sea view. Elevator. Communal swimming pool. It comes with 2 parking spaces and storage. Modern style. With fantastic views of the Atalaya Golf Course and panoramic views of the sea and mountains. The complex has large and wonderful gardens with outdoor pool and heated indoor pool and sauna. Only 3 kilometers from the beach. It is constructed with materials of the highest quality. 45 km from Malaga Airport and 10 minutes from the famous Puerto Banus and surrounded by golf courses at a short distance.