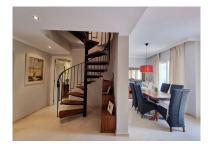

Penthouse in Elviria Reference: R2046782

Bedrooms: 2 Status: Sale

Bathrooms: 2 Property Type: Penthouse Parking places: by request

M<sup>2</sup> Build size: 104

Price: 430,000 € M<sup>2</sup> Plot Size:

Overview:Beautifully presented duplex penthouse next to the Santa Maria Golf course within easy walking distance to shops, beach and other amenities. The property is situated in one of the front blocks of the urbanisation with open views of the pool, gardens and woodland. Large terraces provide ample space for dining and sunbathing with awnings providing shade when needed. The interior is modern and airy with travertine marble bathrooms, fully equipped modern kitchen, utility room, and a separate master suite upstairs featuring another terrace and sea views. This well appointed apartment also has a private parking space with storage room in the underground garage and there is 24 hour security concierge on duty 365 days a year.