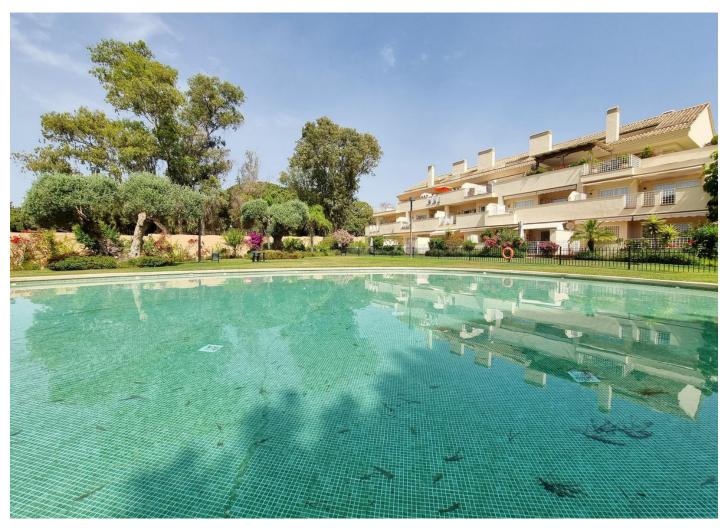

Penthouse in Elviria Reference: R2046782

Bedrooms: 2 Status: Sale

Bathrooms: 2 Property Type: Penthouse Parking places: by request

M<sup>2</sup> Build size: 104

Price: 430,000 € M<sup>2</sup> Plot Size:

Overview:Beautifully presented duplex penthouse next to the Santa Maria Golf course within easy walking distance to shops, beach and other amenities. The property is situated in one of the front blocks of the urbanisation with open views of the pool, gardens and woodland. Large terraces provide ample space for dining and sunbathing with awnings providing shade when needed. The interior is modern and airy with travertine marble bathrooms, fully equipped modern kitchen, utility room, and a separate master suite upstairs featuring another terrace and sea views. This well appointed apartment also has a private parking space with storage room in the underground garage and there is 24 hour security concierge on duty 365 days a year.