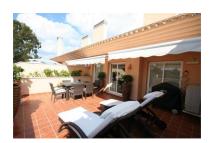

Penthouse in Elviria Reference: R2046782

Bedrooms: 2 Status: Sale

Bathrooms: 2 Property Type: Penthouse Parking places: by request

M<sup>2</sup> Build size: 104

Price: 430,000 € M<sup>2</sup> Plot Size:

Overview:Beautifully presented duplex penthouse next to the Santa Maria Golf course within easy walking distance to shops, beach and other amenities. The property is situated in one of the front blocks of the urbanisation with open views of the pool, gardens and woodland. Large terraces provide ample space for dining and sunbathing with awnings providing shade when needed. The interior is modern and airy with travertine marble bathrooms, fully equipped modern kitchen, utility room, and a separate master suite upstairs featuring another terrace and sea views. This well appointed apartment also has a private parking space with storage room in the underground garage and there is 24 hour security concierge on duty 365 days a year.