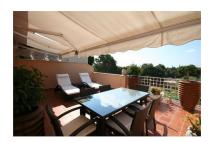

Penthouse in Elviria Reference: R2046782

Bedrooms: 2 Status: Sale

Bathrooms: 2 Property Type: Penthouse Parking places: by request

M<sup>2</sup> Build size: 104

Price: 430,000 € M<sup>2</sup> Plot Size:

Overview:Beautifully presented duplex penthouse next to the Santa Maria Golf course within easy walking distance to shops, beach and other amenities. The property is situated in one of the front blocks of the urbanisation with open views of the pool, gardens and woodland. Large terraces provide ample space for dining and sunbathing with awnings providing shade when needed. The interior is modern and airy with travertine marble bathrooms, fully equipped modern kitchen, utility room, and a separate master suite upstairs featuring another terrace and sea views. This well appointed apartment also has a private parking space with storage room in the underground garage and there is 24 hour security concierge on duty 365 days a year.