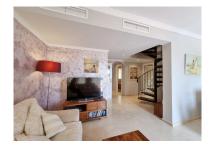

Penthouse in Elviria Reference: R2046782

Bedrooms: 2 Status: Sale

Bathrooms: 2 Property Type: Penthouse Parking places: by request

M<sup>2</sup> Build size: 104

Price: 430,000 € M<sup>2</sup> Plot Size:

Overview:Beautifully presented duplex penthouse next to the Santa Maria Golf course within easy walking distance to shops, beach and other amenities. The property is situated in one of the front blocks of the urbanisation with open views of the pool, gardens and woodland. Large terraces provide ample space for dining and sunbathing with awnings providing shade when needed. The interior is modern and airy with travertine marble bathrooms, fully equipped modern kitchen, utility room, and a separate master suite upstairs featuring another terrace and sea views. This well appointed apartment also has a private parking space with storage room in the underground garage and there is 24 hour security concierge on duty 365 days a year.