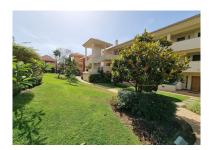

Penthouse in Elviria Reference: R2046782

Bedrooms: 2 Status: Sale

Bathrooms: 2 Property Type: Penthouse Parking places: by request

M<sup>2</sup> Build size: 104

Price: 430,000 € M<sup>2</sup> Plot Size:

Overview:Beautifully presented duplex penthouse next to the Santa Maria Golf course within easy walking distance to shops, beach and other amenities. The property is situated in one of the front blocks of the urbanisation with open views of the pool, gardens and woodland. Large terraces provide ample space for dining and sunbathing with awnings providing shade when needed. The interior is modern and airy with travertine marble bathrooms, fully equipped modern kitchen, utility room, and a separate master suite upstairs featuring another terrace and sea views. This well appointed apartment also has a private parking space with storage room in the underground garage and there is 24 hour security concierge on duty 365 days a year.