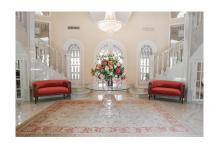

Villa in Benahavís Reference: R2112152

Bedrooms: 10 Status: Sale Bathrooms: 6 Property Type: Villa M² Build size: 890 Parking places: by request Price: 6,950,000 € M² Plot Size: 5,885

Overview:Magnificent south facing villa with Tennis Court for sale in Benahavis. Located in a very tranquil and quiet residential area, within 7 minutes drive from Puerto Banus and the beach. This villa boasts spectacular sea, golf and mountain views, and features include a stunning well kept private garden with heated swimming pool and tennis court, spacious terraces throughout, air conditioning hot/ cold, marble floors, fully fitted kitchen, laundry room, double glazing, roof terrace, satellite T.V., water tanks, alarm system, 5 safes, garage for 3 cars, impressive double staircase, large private drive and so much more!