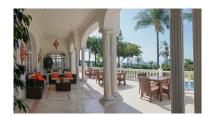

Villa in Benahavís Reference: R2112152

Bedrooms: 10 Status: Sale Bathrooms: 6 Property Type: Villa M² Build size: 890 Parking places: by request Price: 6,950,000 € M² Plot Size: 5,885

Overview:Magnificent south facing villa with Tennis Court for sale in Benahavis. Located in a very tranquil and quiet residential area, within 7 minutes drive from Puerto Banus and the beach. This villa boasts spectacular sea, golf and mountain views, and features include a stunning well kept private garden with heated swimming pool and tennis court, spacious terraces throughout, air conditioning hot/ cold, marble floors, fully fitted kitchen, laundry room, double glazing, roof terrace, satellite T.V., water tanks, alarm system, 5 safes, garage for 3 cars, impressive double staircase, large private drive and so much more!