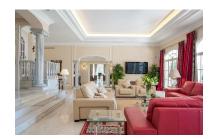

Villa in Benahavís Reference: R2112152

Bedrooms: 10 Status: Sale Bathrooms: 6 Property Type: Villa M² Build size: 890 Parking places: by request Price: 6,950,000 € M² Plot Size: 5,885

Overview:Magnificent south facing villa with Tennis Court for sale in Benahavis. Located in a very tranquil and quiet residential area, within 7 minutes drive from Puerto Banus and the beach. This villa boasts spectacular sea, golf and mountain views, and features include a stunning well kept private garden with heated swimming pool and tennis court, spacious terraces throughout, air conditioning hot/ cold, marble floors, fully fitted kitchen, laundry room, double glazing, roof terrace, satellite T.V., water tanks, alarm system, 5 safes, garage for 3 cars, impressive double staircase, large private drive and so much more!