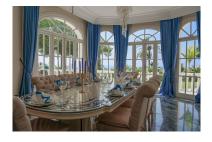

Villa in Benahavís Reference: R2112152

Bedrooms: 10 Status: Sale Bathrooms: 6 Property Type: Villa M² Build size: 890 Parking places: by request Price: 6,950,000 € M² Plot Size: 5,885

Overview:Magnificent south facing villa with Tennis Court for sale in Benahavis. Located in a very tranquil and quiet residential area, within 7 minutes drive from Puerto Banus and the beach. This villa boasts spectacular sea, golf and mountain views, and features include a stunning well kept private garden with heated swimming pool and tennis court, spacious terraces throughout, air conditioning hot/ cold, marble floors, fully fitted kitchen, laundry room, double glazing, roof terrace, satellite T.V., water tanks, alarm system, 5 safes, garage for 3 cars, impressive double staircase, large private drive and so much more!