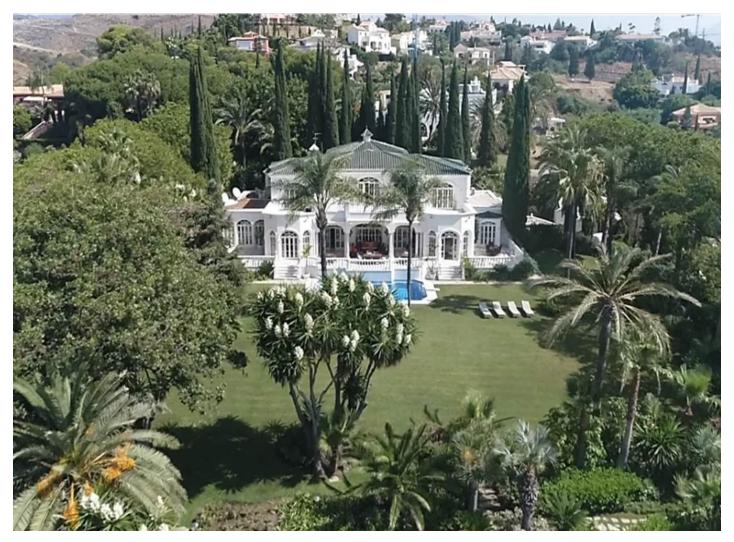

Villa in Benahavís Reference: R2112152

Bedrooms: 10 Status: Sale Bathrooms: 6 Property Type: Villa M² Build size: 890 Parking places: by request Price: 6,950,000 € M² Plot Size: 5,885

Overview:Magnificent south facing villa with Tennis Court for sale in Benahavis. Located in a very tranquil and quiet residential area, within 7 minutes drive from Puerto Banus and the beach. This villa boasts spectacular sea, golf and mountain views, and features include a stunning well kept private garden with heated swimming pool and tennis court, spacious terraces throughout, air conditioning hot/ cold, marble floors, fully fitted kitchen, laundry room, double glazing, roof terrace, satellite T.V., water tanks, alarm system, 5 safes, garage for 3 cars, impressive double staircase, large private drive and so much more!