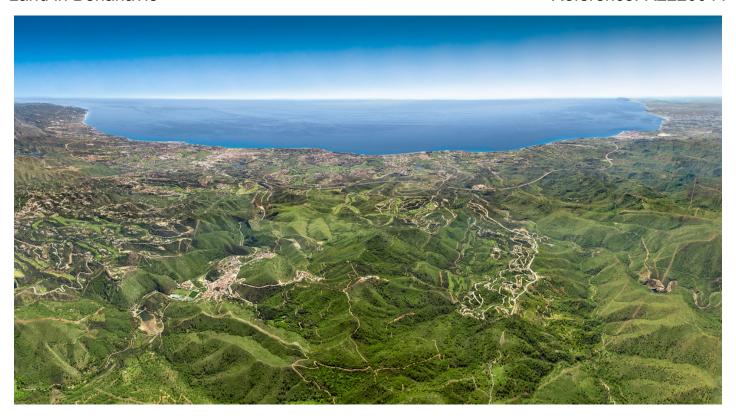

## Land in Benahavís Reference: R2220044

Bedrooms: by request Status: Sale

Bathrooms: by request Property Type: Land

M² Build size: 561
Parking places: by request

Price: 245,000 € M² Plot Size: 4,600

Overview:This southwest facing residencial (building) plot for sale is located in a beautiful Estate. Nestling in a sheltered valley high in the hills of the municipality of Benahavis, famed for its rural beauty, charm and gastronomic delights, lies this spectacular estate. A paradise awaiting discovery. Commanding unparalleled views of the Mediterranean, Gibraltar and the African coastline, this exclusive residential estate enjoys a magnificent natural setting, surrounded by a dramatic mountain range, lush vegetation and bubbling brooks. But you are far from isolated. The coast is only a 15 minute drive away, with its lovely beaches and the glamorous resorts of Puerto Banús and Marbella where you can find an abundance of leisure opportunities, exclusive beach clubs, boutique shops, fine dining and exciting nightlife. It is also only a 45 minute drive from both Málaga and Gibraltar international airports, making it easily accessible from Europe and beyond. The estate offers an unprecedented variety of living opportunities including a picturesque Andalusian village, comprising of unique townhouses, as well as superb villas. It is an exclusive rural address with privacy, 24/7 private security, tranquility and the most natural surroundings, this estate is a cut above the rest.