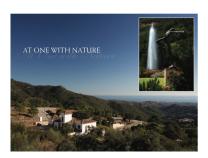

## Land in Benahavís Reference: R2220044

Bedrooms: by request Status: Sale

Bathrooms: by request Property Type: Land

M² Build size: 561
Parking places: by request

Price: 245,000 € M² Plot Size: 4,600

Overview:This southwest facing residencial (building) plot for sale is located in a beautiful Estate. Nestling in a sheltered valley high in the hills of the municipality of Benahavis, famed for its rural beauty, charm and gastronomic delights, lies this spectacular estate. A paradise awaiting discovery. Commanding unparalleled views of the Mediterranean, Gibraltar and the African coastline, this exclusive residential estate enjoys a magnificent natural setting, surrounded by a dramatic mountain range, lush vegetation and bubbling brooks. But you are far from isolated. The coast is only a 15 minute drive away, with its lovely beaches and the glamorous resorts of Puerto Banús and Marbella where you can find an abundance of leisure opportunities, exclusive beach clubs, boutique shops, fine dining and exciting nightlife. It is also only a 45 minute drive from both Málaga and Gibraltar international airports, making it easily accessible from Europe and beyond. The estate offers an unprecedented variety of living opportunities including a picturesque Andalusian village, comprising of unique townhouses, as well as superb villas. It is an exclusive rural address with privacy, 24/7 private security, tranquility and the most natural surroundings, this estate is a cut above the rest.