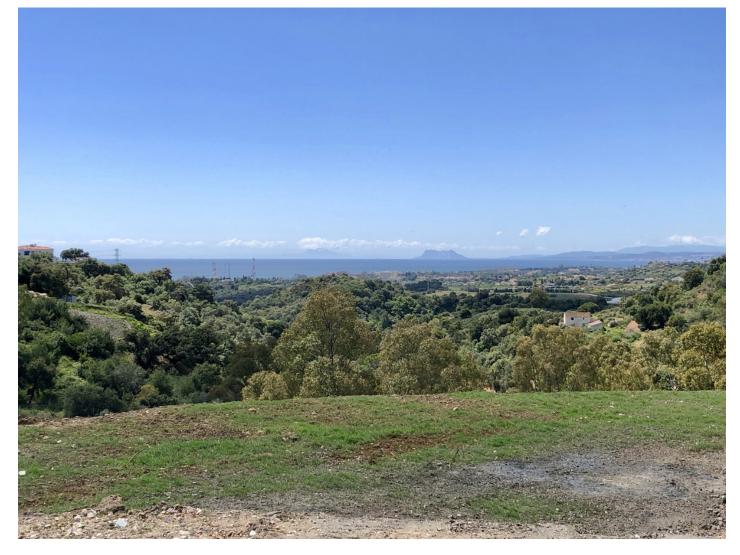

## Reference: R2385014

Bedrooms: by request Status: Sale Bathrooms: by request Property Type: Land M<sup>2</sup> Build size: 500 Parking places: by request Price: 975,000 € M² Plot Size: 3,135

Overview:LARGE PLOT FOR LUXURY VILLA Double Plot: 3,135m<sup>2</sup> Buildable: 500m<sup>2</sup> plus basement and porches Large elevated plot with unobstructed panoramic, south-western sea view to Gibraltar and Morocco and mountains. Close to beach (2km), great restaurants, supermarkets, hospital, schools etc. La Panera on the New Golden Mile between San Pedro and Estepona is a beautiful and peaceful area, only 10 to 12 minutes from Puerto Banus. High quality urbanisation with luxury villas. All services are in place.