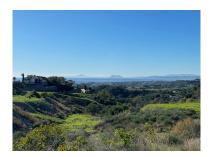

## Reference: R2385014

Bedrooms: by request Status: Sale Bathrooms: by request Property Type: Land M<sup>2</sup> Build size: 500 Parking places: by request Price: 975,000 € M² Plot Size: 3,135

Overview:LARGE PLOT FOR LUXURY VILLA Double Plot: 3,135m<sup>2</sup> Buildable: 500m<sup>2</sup> plus basement and porches Large elevated plot with unobstructed panoramic, south-western sea view to Gibraltar and Morocco and mountains. Close to beach (2km), great restaurants, supermarkets, hospital, schools etc. La Panera on the New Golden Mile between San Pedro and Estepona is a beautiful and peaceful area, only 10 to 12 minutes from Puerto Banus. High quality urbanisation with luxury villas. All services are in place.