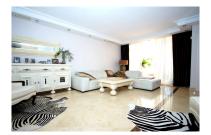

## Penthouse in Puerto Banús

Bedrooms: 3 Status: Sale

Bathrooms: 3 Property Type: Penthouse

M<sup>2</sup> Build size: 206 Parking places: by request Price: 1,150,000 € M<sup>2</sup> Plot Size:

Overview:Apartment: •Penthouse Orientation: •South Condition: •Excellent Pool: •Communal •Indoor •Room For Pool Climate Control: •Hot A/C •Cold A/C Views: •Sea •Mountain •Panoramic •Garden •Pool Features: •Covered Terrace •Lift •Fitted Wardrobes •Near Transport •Private Terrace •Satellite TV •ADSL •Gym •Sauna •Storage Room •Ensuite Bathroom •Disabled Access •Jacuzzi •Barbeque •Double Glazing Furniture: •Fully Furnished Kitchen: •Fully Fitted Garden: •Communal •Landscaped Security: •Gated Complex •Electric Blinds •Entry Phone •Alarm System •24 Hour Security •Safe Parking: •Garage •Private Utilities: •Electricity •Drinkable Water Category: •Luxury Setting: •Close To Port •Close To Shops •Close To Schools •Urbanisation