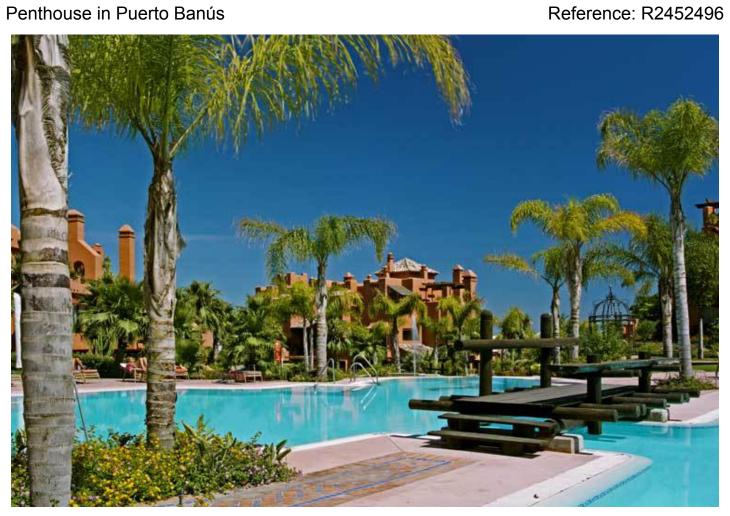

## Penthouse in Puerto Banús

Bedrooms: 3 Status: Sale

Bathrooms: 3 Property Type: Penthouse

M<sup>2</sup> Build size: 206 Parking places: by request Price: 1,150,000 € M<sup>2</sup> Plot Size:

Overview:Apartment: •Penthouse Orientation: •South Condition: •Excellent Pool: •Communal •Indoor •Room For Pool Climate Control: •Hot A/C •Cold A/C Views: •Sea •Mountain •Panoramic •Garden •Pool Features: •Covered Terrace •Lift •Fitted Wardrobes •Near Transport •Private Terrace •Satellite TV •ADSL •Gym •Sauna •Storage Room •Ensuite Bathroom •Disabled Access •Jacuzzi •Barbeque •Double Glazing Furniture: •Fully Furnished Kitchen: •Fully Fitted Garden: •Communal •Landscaped Security: •Gated Complex •Electric Blinds •Entry Phone •Alarm System •24 Hour Security •Safe Parking: •Garage •Private Utilities: •Electricity •Drinkable Water Category: •Luxury Setting: •Close To Port •Close To Shops •Close To Schools •Urbanisation