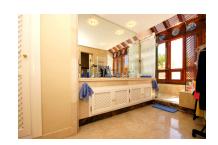

## Penthouse in Puerto Banús

Bedrooms: 3 Status: Sale

Bathrooms: 3 Property Type: Penthouse

M<sup>2</sup> Build size: 206 Parking places: by request Price: 1,150,000 € M<sup>2</sup> Plot Size:

Overview:Apartment: •Penthouse Orientation: •South Condition: •Excellent Pool: •Communal •Indoor •Room For Pool Climate Control: •Hot A/C •Cold A/C Views: •Sea •Mountain •Panoramic •Garden •Pool Features: •Covered Terrace •Lift •Fitted Wardrobes •Near Transport •Private Terrace •Satellite TV •ADSL •Gym •Sauna •Storage Room •Ensuite Bathroom •Disabled Access •Jacuzzi •Barbeque •Double Glazing Furniture: •Fully Furnished Kitchen: •Fully Fitted Garden: •Communal •Landscaped Security: •Gated Complex •Electric Blinds •Entry Phone •Alarm System •24 Hour Security •Safe Parking: •Garage •Private Utilities: •Electricity •Drinkable Water Category: •Luxury Setting: •Close To Port •Close To Shops •Close To Schools •Urbanisation