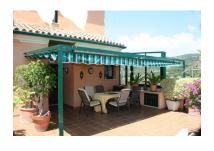

## Reference: R2541257

Bedrooms: 2 Status: Sale Bathrooms: 2 Property Type: Penthouse

M<sup>2</sup> Build size: 112 Parking places: by request Price: 245,000 € M² Plot Size:

Overview:Excellent penthouse duplex set within a gated community with private mature gardens well maintained and with great views overlooking the golf, the La Concha mountains and the pool. Located next to the Santa Maria golf course and restaurant this exclusive development is surrounded by pure nature and offers proximity to the best beaches of Marbella (5min) and other amenities. The property stands out for its elegant interior, living room with dining area extended by glazed terrace (35m2), fireplace, master bed room with bath en suite , guest bed room with bath. 3rd bedroom possible. The center of loife is the ample SE facing terrace with coverd dining area and colorful plants. Excellent quality features, A/A warm/cold, UF lounge and in the bath rooms, garage space and storage. Well sized communal pools. Walking distance to Santa Maria golf club . Demanded area. Ideal LT residence.