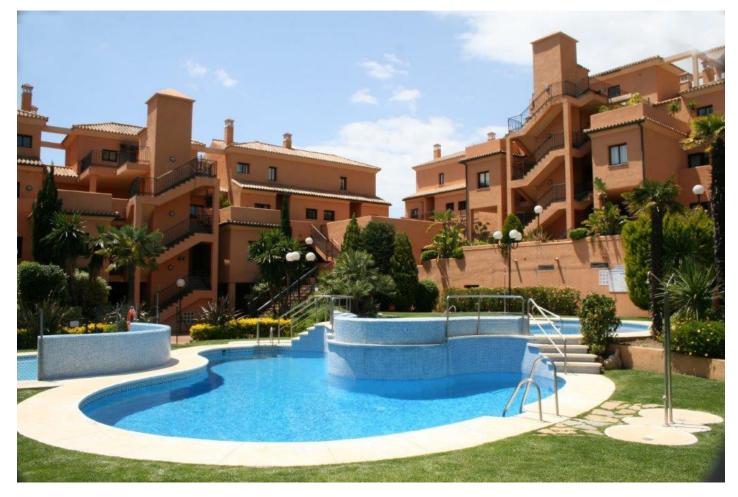

## Reference: R2541257

Bedrooms: 2 Status: Sale Bathrooms: 2 Property Type: Penthouse

M<sup>2</sup> Build size: 112 Parking places: by request Price: 245,000 € M² Plot Size:

Overview:Excellent penthouse duplex set within a gated community with private mature gardens well maintained and with great views overlooking the golf, the La Concha mountains and the pool. Located next to the Santa Maria golf course and restaurant this exclusive development is surrounded by pure nature and offers proximity to the best beaches of Marbella (5min) and other amenities. The property stands out for its elegant interior, living room with dining area extended by glazed terrace (35m2), fireplace, master bed room with bath en suite , guest bed room with bath. 3rd bedroom possible. The center of loife is the ample SE facing terrace with coverd dining area and colorful plants. Excellent quality features, A/A warm/cold, UF lounge and in the bath rooms, garage space and storage. Well sized communal pools. Walking distance to Santa Maria golf club . Demanded area. Ideal LT residence.