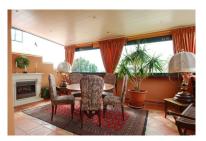

## Reference: R2541257

Bedrooms: 2 Status: Sale Bathrooms: 2 Property Type: Penthouse

M<sup>2</sup> Build size: 112 Parking places: by request Price: 245,000 € M² Plot Size:

Overview:Excellent penthouse duplex set within a gated community with private mature gardens well maintained and with great views overlooking the golf, the La Concha mountains and the pool. Located next to the Santa Maria golf course and restaurant this exclusive development is surrounded by pure nature and offers proximity to the best beaches of Marbella (5min) and other amenities. The property stands out for its elegant interior, living room with dining area extended by glazed terrace (35m2), fireplace, master bed room with bath en suite , guest bed room with bath. 3rd bedroom possible. The center of loife is the ample SE facing terrace with coverd dining area and colorful plants. Excellent quality features, A/A warm/cold, UF lounge and in the bath rooms, garage space and storage. Well sized communal pools. Walking distance to Santa Maria golf club . Demanded area. Ideal LT residence.