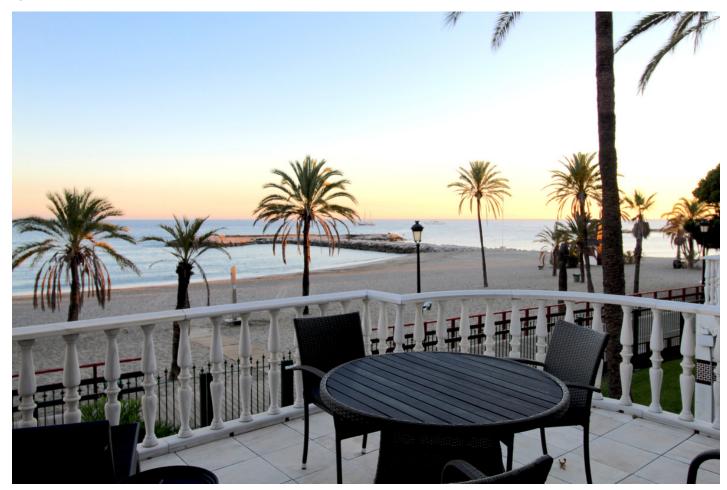

## Reference: R2593460

Bedrooms: 4 Status: Sale Bathrooms: 5 Property Type: Apartment M<sup>2</sup> Build size: 450 Parking places: by request Price: 4,800,000 € M² Plot Size:

Overview:Stunning 4 bedroom duplex apartment in a beachfront urbanisation just a few steps from the heart of Puerto Banus. The apartment is located directly to the beach, with stunning panoramic sea and beach views. The property has 4 ensuite bedrooms with fitted wardrobes. There is a spacious living area with a dining area and partially open kitchen. The kitchen is completely equipped. The gated development has 24h security, underground parking, beautiful communal gardens and swimming pool, as well as direct access to the promenade and beach. Available from 10th July.