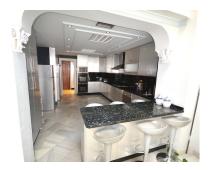

## Reference: R2593460

Bedrooms: 4 Status: Sale Bathrooms: 5 Property Type: Apartment M<sup>2</sup> Build size: 450 Parking places: by request Price: 4,800,000 € M² Plot Size:

Overview:Stunning 4 bedroom duplex apartment in a beachfront urbanisation just a few steps from the heart of Puerto Banus. The apartment is located directly to the beach, with stunning panoramic sea and beach views. The property has 4 ensuite bedrooms with fitted wardrobes. There is a spacious living area with a dining area and partially open kitchen. The kitchen is completely equipped. The gated development has 24h security, underground parking, beautiful communal gardens and swimming pool, as well as direct access to the promenade and beach. Available from 10th July.