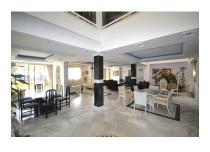

## Reference: R2593460

Bedrooms: 4 Status: Sale Bathrooms: 5 Property Type: Apartment M<sup>2</sup> Build size: 450 Parking places: by request Price: 4,800,000 € M² Plot Size:

Overview:Stunning 4 bedroom duplex apartment in a beachfront urbanisation just a few steps from the heart of Puerto Banus. The apartment is located directly to the beach, with stunning panoramic sea and beach views. The property has 4 ensuite bedrooms with fitted wardrobes. There is a spacious living area with a dining area and partially open kitchen. The kitchen is completely equipped. The gated development has 24h security, underground parking, beautiful communal gardens and swimming pool, as well as direct access to the promenade and beach. Available from 10th July.