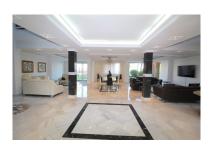

## Reference: R2593460

Bedrooms: 4 Status: Sale Bathrooms: 5 Property Type: Apartment M<sup>2</sup> Build size: 450 Parking places: by request Price: 4,800,000 € M² Plot Size:

Overview:Stunning 4 bedroom duplex apartment in a beachfront urbanisation just a few steps from the heart of Puerto Banus. The apartment is located directly to the beach, with stunning panoramic sea and beach views. The property has 4 ensuite bedrooms with fitted wardrobes. There is a spacious living area with a dining area and partially open kitchen. The kitchen is completely equipped. The gated development has 24h security, underground parking, beautiful communal gardens and swimming pool, as well as direct access to the promenade and beach. Available from 10th July.