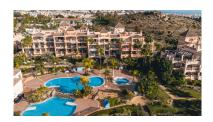

## Reference: R2657753

Bedrooms: 2 Status: Sale Bathrooms: 2 Property Type: Penthouse M<sup>2</sup> Build size: 130 Parking places: by request Price: 320,000 € M² Plot Size:

Overview:EXCLUSIVE PROPERTY FOR SALE IN A VERY SOUGHT AFTER URBANIZATION WITH BREATHTAKING SEA VIEWS VIEWING RECCOMMENDED Top floor SPECTACULAR apartment, quality and spacious apartment located in the prestigious Mediterra Urbanization, Benalmadena Costa. The property has 2 good size bedrooms and 2 bathrooms. Main bedroom with on suite, lots of wardrobe space. Lovely sea view from the main bedroom and direct access to terrace. Wide and spacious lounge, with a lot of natural light. Fully equipped kitchen and separate laundry room. Great sea views from terrace, best views in the whole community Gated complex, very well kept community. Must be seen to fully appreciate the quality. Parking and storage included in price community fees:  $152 \notin /$  month IBI :  $1540\notin /$  year Rubbish  $55\notin /$  year

## Features:

Pool, Air conditioning, Sea views, Mountain views, Lift, None, Parking, None