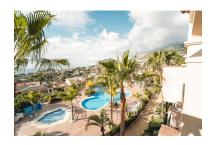

## Reference: R2657753

Bedrooms: 2 Status: Sale Bathrooms: 2 Property Type: Penthouse M<sup>2</sup> Build size: 130 Parking places: by request Price: 320,000 € M² Plot Size:

Overview:EXCLUSIVE PROPERTY FOR SALE IN A VERY SOUGHT AFTER URBANIZATION WITH BREATHTAKING SEA VIEWS VIEWING RECCOMMENDED Top floor SPECTACULAR apartment, quality and spacious apartment located in the prestigious Mediterra Urbanization, Benalmadena Costa. The property has 2 good size bedrooms and 2 bathrooms. Main bedroom with on suite, lots of wardrobe space. Lovely sea view from the main bedroom and direct access to terrace. Wide and spacious lounge, with a lot of natural light. Fully equipped kitchen and separate laundry room. Great sea views from terrace, best views in the whole community Gated complex, very well kept community. Must be seen to fully appreciate the quality. Parking and storage included in price community fees:  $152 \notin /$  month IBI :  $1540\notin /$  year Rubbish  $55\notin /$  year

## Features:

Pool, Air conditioning, Sea views, Mountain views, Lift, None, Parking, None