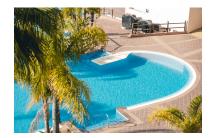

## Reference: R2657753

Bedrooms: 2 Status: Sale Bathrooms: 2 Property Type: Penthouse M<sup>2</sup> Build size: 130 Parking places: by request Price: 320,000 € M² Plot Size:

Overview:EXCLUSIVE PROPERTY FOR SALE IN A VERY SOUGHT AFTER URBANIZATION WITH BREATHTAKING SEA VIEWS VIEWING RECCOMMENDED Top floor SPECTACULAR apartment, quality and spacious apartment located in the prestigious Mediterra Urbanization, Benalmadena Costa. The property has 2 good size bedrooms and 2 bathrooms. Main bedroom with on suite, lots of wardrobe space. Lovely sea view from the main bedroom and direct access to terrace. Wide and spacious lounge, with a lot of natural light. Fully equipped kitchen and separate laundry room. Great sea views from terrace, best views in the whole community Gated complex, very well kept community. Must be seen to fully appreciate the quality. Parking and storage included in price community fees:  $152 \notin /$  month IBI :  $1540\notin /$  year Rubbish  $55\notin /$  year

## Features:

Pool, Air conditioning, Sea views, Mountain views, Lift, None, Parking, None