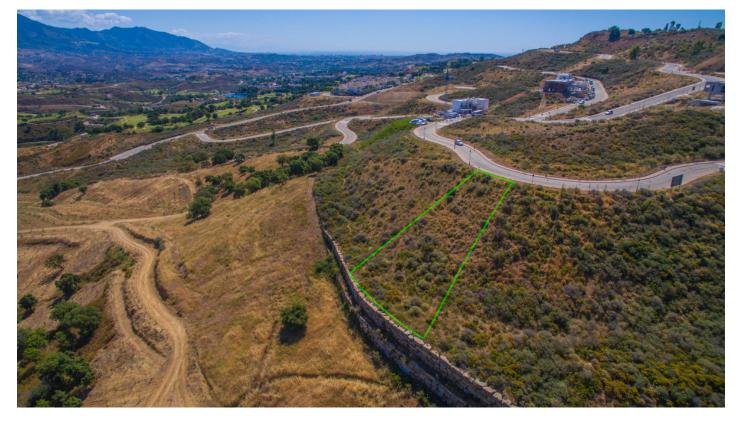

## Land in La Cala Golf

## Reference: R2679563

Bedrooms: by request Status: Sale

Bathrooms: by request Property Type: Land M<sup>2</sup> Build size: Parking places: by request Price: 233,475 € M<sup>2</sup> Plot Size: 1,415

Overview:Sector11, Plot15 Residential Plot, La Cala Golf, Costa del Sol. Garden/Plot 1415m<sup>2</sup>. buildable: 283m2 Setting : Country, Mountain Pueblo, Close To Golf, Close To Schools, Close To Forest. Orientation : East, South East, South. Pool : Room For Pool. Views : Sea, Mountain, Golf, Panoramic. Utilities : Electricity, Drinkable Water. Category : Off Plan.