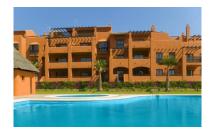

## Apartment in Atalaya

Bedrooms: 2 Status: Sale Bathrooms: 2 Property Type: Apartment M² Build size: 90 Parking places: by request Price: 285,000 € M² Plot Size: 33

Overview:Rented .Nice 2 bedroom Ground floor Apartment in the popular location Gazules del Sol, in Benahavis. South facing with views to the sea including a private garden area. Communal gardens, 4 pools, 24 house security. Heated Indoor pool, gymnasium and sauna. Ideal for year round use. The accommodation comprises an entrance hallway leading to a spacious lounge/dining room which in turn leads to a part open, part covered terrace which in turn leads to a private south facing garden area. Luxury kitchen with granite worktops and built-in Siemens appliances including an oven, microwave, hob, dishwasher and fridge/freezer. Utility room with washing machine and drier plus a utility terrace. Master bedroom with fitted wardrobes and en suite bathroom. 2nd bedroom with fitted wardrobes and adjacent family bathroom with large walk-in shower.

## Features:

Pool, Air conditioning, Heating, Mountain views, Private garden, Lift, None, 24H Security, Parking, Holiday Home