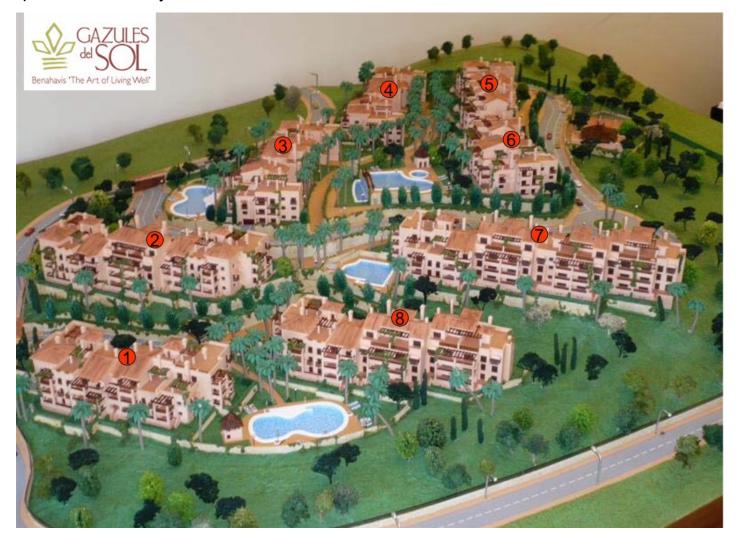

## Apartment in Atalaya

Bedrooms: 2 Status: Sale Bathrooms: 2 Property Type: Apartment M² Build size: 90 Parking places: by request Price: 285,000 € M² Plot Size: 33

Overview:Rented .Nice 2 bedroom Ground floor Apartment in the popular location Gazules del Sol, in Benahavis. South facing with views to the sea including a private garden area. Communal gardens, 4 pools, 24 house security. Heated Indoor pool, gymnasium and sauna. Ideal for year round use. The accommodation comprises an entrance hallway leading to a spacious lounge/dining room which in turn leads to a part open, part covered terrace which in turn leads to a private south facing garden area. Luxury kitchen with granite worktops and built-in Siemens appliances including an oven, microwave, hob, dishwasher and fridge/freezer. Utility room with washing machine and drier plus a utility terrace. Master bedroom with fitted wardrobes and en suite bathroom. 2nd bedroom with fitted wardrobes and adjacent family bathroom with large walk-in shower.