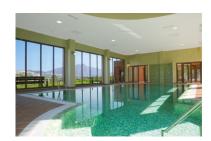

## Apartment in Atalaya

Bedrooms: 2 Status: Sale Bathrooms: 2 Property Type: Apartment M² Build size: 90 Parking places: by request Price: 285,000 € M² Plot Size: 33

Overview:Rented .Nice 2 bedroom Ground floor Apartment in the popular location Gazules del Sol, in Benahavis. South facing with views to the sea including a private garden area. Communal gardens, 4 pools, 24 house security. Heated Indoor pool, gymnasium and sauna. Ideal for year round use. The accommodation comprises an entrance hallway leading to a spacious lounge/dining room which in turn leads to a part open, part covered terrace which in turn leads to a private south facing garden area. Luxury kitchen with granite worktops and built-in Siemens appliances including an oven, microwave, hob, dishwasher and fridge/freezer. Utility room with washing machine and drier plus a utility terrace. Master bedroom with fitted wardrobes and en suite bathroom. 2nd bedroom with fitted wardrobes and adjacent family bathroom with large walk-in shower.

## Features:

Pool, Air conditioning, Heating, Mountain views, Private garden, Lift, None, 24H Security, Parking, Holiday Home