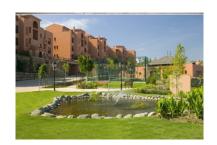

## Apartment in Atalaya

Bedrooms: 2 Status: Sale Bathrooms: 2 Property Type: Apartment M² Build size: 90 Parking places: by request Price: 285,000 € M² Plot Size: 33

Overview:Rented .Nice 2 bedroom Ground floor Apartment in the popular location Gazules del Sol, in Benahavis. South facing with views to the sea including a private garden area. Communal gardens, 4 pools, 24 house security. Heated Indoor pool, gymnasium and sauna. Ideal for year round use. The accommodation comprises an entrance hallway leading to a spacious lounge/dining room which in turn leads to a part open, part covered terrace which in turn leads to a private south facing garden area. Luxury kitchen with granite worktops and built-in Siemens appliances including an oven, microwave, hob, dishwasher and fridge/freezer. Utility room with washing machine and drier plus a utility terrace. Master bedroom with fitted wardrobes and en suite bathroom. 2nd bedroom with fitted wardrobes and adjacent family bathroom with large walk-in shower.

## Features:

Pool, Air conditioning, Heating, Mountain views, Private garden, Lift, None, 24H Security, Parking, Holiday Home