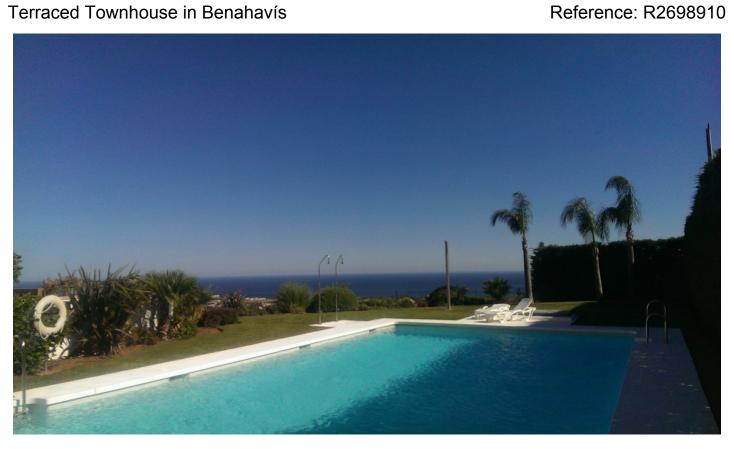

Price: 600,000 €

M<sup>2</sup> Plot Size:

Overview:Ultra-modern townhouse on the top of the Benahavis area ,built to very high standards ,offering quality and comfort ,with lovely panoramic views over the sea ,the golf, the mountain and surroundings from Benahavis to Marbella .The house is built on two levels ,plus basement. On the ground floor : lounge -dining ,2 bedrooms sharing one bathroom, kitchen .Wood stairs leads you to the first floor where the main bedroom and bathroom are. Very Small community of only 8 houses.

## Features:

Pool, Air conditioning, Sea views, Mountain views, None, Private garden, 24H Security, Parking, None