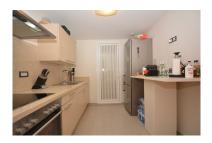

## Penthouse in Atalaya

Bedrooms: 2 Status: Sale Bathrooms: 2 Property Type: Penthouse

M² Build size: 110
Parking places: by request

Price: 365,000 € M² Plot Size:

Overview:We have pleasure in offering this very well maintained penthouse apartment situated in the El Paraiso district which is just a 10 minute walk to the beach. The property is ideal for those that would like to have safe and secure surroundings offering peace and tranquility and whom would also like to benefit from gaining some income from holiday rentals during the season. El Paraiso is a very good location which is close to a number of very good International Schools and also Spanish Schools. You will also be close to the shops and local transport. El Paraiso is just 10 minutes from Estepona and San Pedro and 45 minutes drive from the airport. Top Floor Apartment, Atalaya, Costa del Sol, El Paraiso 2 Bedrooms, 2 Bathrooms, Built 108 m², Terrace 33 m². Setting: Close To Golf, Close To Shops, Close To Town, Close To Schools, Urbanisation. Orientation: South. Condition: Excellent. Pool: Communal. Climate Control: Air Conditioning, Hot A/C. Views: Garden, Pool. Features: Lift, Fitted Wardrobes, Private Terrace, Satellite TV, Utility Room, Ensuite Bathroom, Marble Flooring, Barbeque, Double Glazing, 24 Hour Reception. Furniture: Optional. Kitchen: Fully Fitted. Garden: Communal. Security: Gated Complex, Entry Phone, Alarm System, 24 Hour Security, Safe. Parking: Underground.