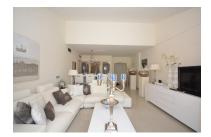

## Penthouse in Atalaya

Bedrooms: 2 Status: Sale Bathrooms: 2 Property Type: Penthouse

M² Build size: 110
Parking places: by request

Price: 365,000 € M² Plot Size:

Overview:We have pleasure in offering this very well maintained penthouse apartment situated in the El Paraiso district which is just a 10 minute walk to the beach. The property is ideal for those that would like to have safe and secure surroundings offering peace and tranquility and whom would also like to benefit from gaining some income from holiday rentals during the season. El Paraiso is a very good location which is close to a number of very good International Schools and also Spanish Schools. You will also be close to the shops and local transport. El Paraiso is just 10 minutes from Estepona and San Pedro and 45 minutes drive from the airport. Top Floor Apartment, Atalaya, Costa del Sol, El Paraiso 2 Bedrooms, 2 Bathrooms, Built 108 m², Terrace 33 m². Setting: Close To Golf, Close To Shops, Close To Town, Close To Schools, Urbanisation. Orientation: South. Condition: Excellent. Pool: Communal. Climate Control: Air Conditioning, Hot A/C. Views: Garden, Pool. Features: Lift, Fitted Wardrobes, Private Terrace, Satellite TV, Utility Room, Ensuite Bathroom, Marble Flooring, Barbeque, Double Glazing, 24 Hour Reception. Furniture: Optional. Kitchen: Fully Fitted. Garden: Communal. Security: Gated Complex, Entry Phone, Alarm System, 24 Hour Security, Safe. Parking: Underground.