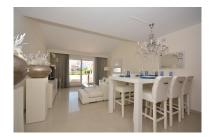

## Penthouse in Atalaya

Bedrooms: 2 Status: Sale Bathrooms: 2 Property Type: Penthouse

M² Build size: 110
Parking places: by request

Price: 365,000 € M² Plot Size:

Overview:We have pleasure in offering this very well maintained penthouse apartment situated in the El Paraiso district which is just a 10 minute walk to the beach. The property is ideal for those that would like to have safe and secure surroundings offering peace and tranquility and whom would also like to benefit from gaining some income from holiday rentals during the season. El Paraiso is a very good location which is close to a number of very good International Schools and also Spanish Schools. You will also be close to the shops and local transport. El Paraiso is just 10 minutes from Estepona and San Pedro and 45 minutes drive from the airport. Top Floor Apartment, Atalaya, Costa del Sol, El Paraiso 2 Bedrooms, 2 Bathrooms, Built 108 m², Terrace 33 m². Setting: Close To Golf, Close To Shops, Close To Town, Close To Schools, Urbanisation. Orientation: South. Condition: Excellent. Pool: Communal. Climate Control: Air Conditioning, Hot A/C. Views: Garden, Pool. Features: Lift, Fitted Wardrobes, Private Terrace, Satellite TV, Utility Room, Ensuite Bathroom, Marble Flooring, Barbeque, Double Glazing, 24 Hour Reception. Furniture: Optional. Kitchen: Fully Fitted. Garden: Communal. Security: Gated Complex, Entry Phone, Alarm System, 24 Hour Security, Safe. Parking: Underground.