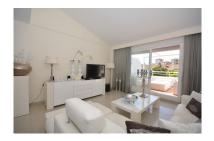

## Penthouse in Atalaya

Bedrooms: 2 Status: Sale Bathrooms: 2 Property Type: Penthouse

M² Build size: 110
Parking places: by request

Price: 365,000 € M² Plot Size:

Overview:We have pleasure in offering this very well maintained penthouse apartment situated in the El Paraiso district which is just a 10 minute walk to the beach. The property is ideal for those that would like to have safe and secure surroundings offering peace and tranquility and whom would also like to benefit from gaining some income from holiday rentals during the season. El Paraiso is a very good location which is close to a number of very good International Schools and also Spanish Schools. You will also be close to the shops and local transport. El Paraiso is just 10 minutes from Estepona and San Pedro and 45 minutes drive from the airport. Top Floor Apartment, Atalaya, Costa del Sol, El Paraiso 2 Bedrooms, 2 Bathrooms, Built 108 m², Terrace 33 m². Setting: Close To Golf, Close To Shops, Close To Town, Close To Schools, Urbanisation. Orientation: South. Condition: Excellent. Pool: Communal. Climate Control: Air Conditioning, Hot A/C. Views: Garden, Pool. Features: Lift, Fitted Wardrobes, Private Terrace, Satellite TV, Utility Room, Ensuite Bathroom, Marble Flooring, Barbeque, Double Glazing, 24 Hour Reception. Furniture: Optional. Kitchen: Fully Fitted. Garden: Communal. Security: Gated Complex, Entry Phone, Alarm System, 24 Hour Security, Safe. Parking: Underground.