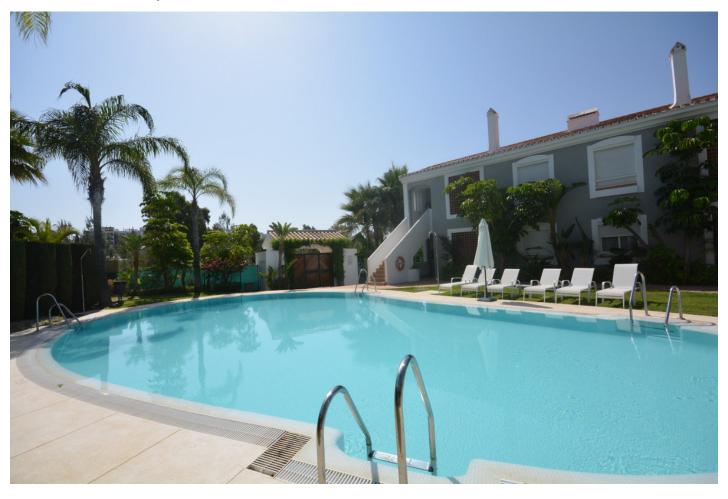

## Penthouse in Atalaya

Bedrooms: 2 Status: Sale Bathrooms: 2 Property Type: Penthouse

M² Build size: 110
Parking places: by request

Price: 365,000 € M² Plot Size:

Overview:We have pleasure in offering this very well maintained penthouse apartment situated in the El Paraiso district which is just a 10 minute walk to the beach. The property is ideal for those that would like to have safe and secure surroundings offering peace and tranquility and whom would also like to benefit from gaining some income from holiday rentals during the season. El Paraiso is a very good location which is close to a number of very good International Schools and also Spanish Schools. You will also be close to the shops and local transport. El Paraiso is just 10 minutes from Estepona and San Pedro and 45 minutes drive from the airport. Top Floor Apartment, Atalaya, Costa del Sol, El Paraiso 2 Bedrooms, 2 Bathrooms, Built 108 m², Terrace 33 m². Setting: Close To Golf, Close To Shops, Close To Town, Close To Schools, Urbanisation. Orientation: South. Condition: Excellent. Pool: Communal. Climate Control: Air Conditioning, Hot A/C. Views: Garden, Pool. Features: Lift, Fitted Wardrobes, Private Terrace, Satellite TV, Utility Room, Ensuite Bathroom, Marble Flooring, Barbeque, Double Glazing, 24 Hour Reception. Furniture: Optional. Kitchen: Fully Fitted. Garden: Communal. Security: Gated Complex, Entry Phone, Alarm System, 24 Hour Security, Safe. Parking: Underground.

## Features:

Pool, Air conditioning, Heating, Private garden, Lift, None, Alarm system, 24H Security, Parking