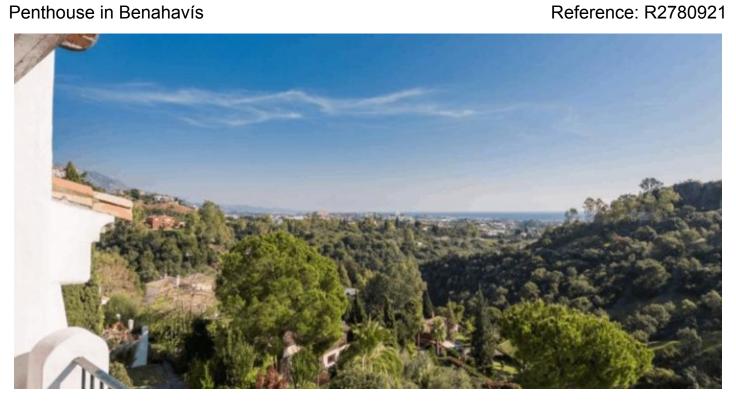

## Penthouse in Benahavís

Bedrooms: 2 Status: Sale

Bathrooms: 2 Property Type: Penthouse

M<sup>2</sup> Build size: 90 Parking places: by request Price: 250,000 € M<sup>2</sup> Plot Size:

Overview:Comtemplate a worthy property which will make you live fully to the maximum. This property is an exquisite south facing penthouse in Puerto del Almendro, Benahavís. The penthouse is perfectly maintained having had just one owner, comprises two bedrooms, two bathrooms, a living room with fireplace, a fully fitted kitchen where you can prepare the best dishes ever. There's also a nice terrace opened to breath taking sea views. This is located on a quiet and peaceful complex surrounded by mature greenery and a lovely swimming pool. Monte Halcones shopping center is within short distance with restaurants and services and Malaga airport is 40 minutes far. Ideal for those looking for a nice quiet complex at only five minutes from San Pedro and Puerto Banus. Acquire this property and be part of the selected group of happy people in this luxurious area