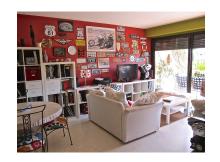

## Reference: R2841422

Bedrooms: 1 Status: Sale Bathrooms: 1 Property Type: Apartment M<sup>2</sup> Build size: 80 Parking places: by request Price: 188,000 € M² Plot Size:

Overview:Apartment with 1 bedroom and 1 bathroom on the ground floor located in the gated complex La Catuja del Golf. Very close to the golf course Atalaya. Close to the beach, 8 min. From Puerto Banus, 10 min. Of Benahavis, very close to a well-known supermarket and the Diana shopping center. Easy access to this residential complex of wonderful common areas, with a large green area, 2 swimming pools and tennis paddle. The apartment consists of living room with fireplace and exit to the terrace and the garden area and pool (south west facing) Spacious master bedroom with large closets and en suit bathroom. Features: Air conditioning, fireplace, 2 parking spaces, 24 hour security.