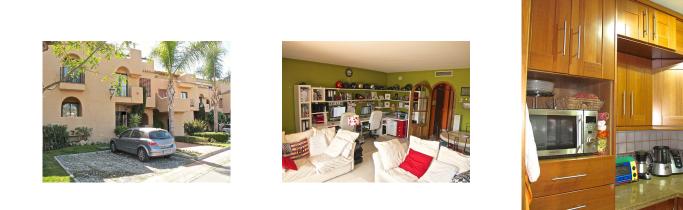

## Apartment in Atalaya

## Reference: R2841422

Bedrooms: 1 Status: Sale Bathrooms: 1 Property Type: Apartment M<sup>2</sup> Build size: 80 Parking places: by request Price: 188,000 € M² Plot Size:

Overview:Apartment with 1 bedroom and 1 bathroom on the ground floor located in the gated complex La Catuja del Golf. Very close to the golf course Atalaya. Close to the beach, 8 min. From Puerto Banus, 10 min. Of Benahavis, very close to a well-known supermarket and the Diana shopping center. Easy access to this residential complex of wonderful common areas, with a large green area, 2 swimming pools and tennis paddle. The apartment consists of living room with fireplace and exit to the terrace and the garden area and pool (south west facing) Spacious master bedroom with large closets and en suit bathroom. Features: Air conditioning, fireplace, 2 parking spaces, 24 hour security.