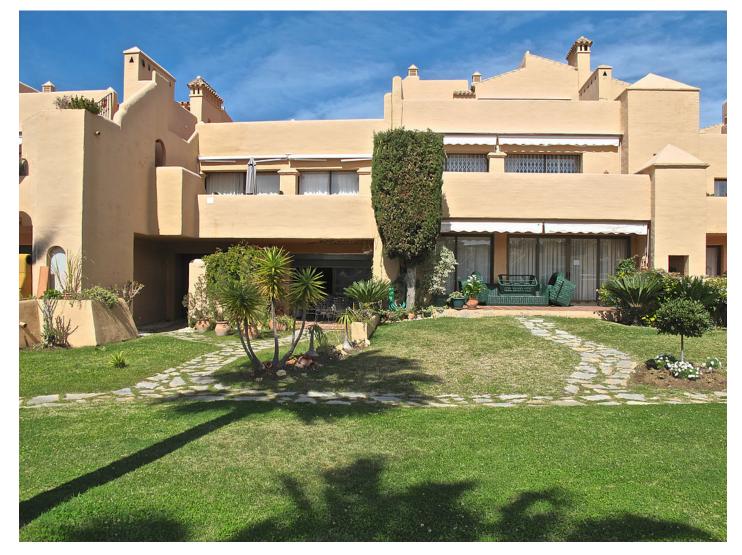

## Reference: R2841422

Bedrooms: 1 Status: Sale Bathrooms: 1 Property Type: Apartment M<sup>2</sup> Build size: 80 Parking places: by request Price: 188,000 € M² Plot Size:

Overview:Apartment with 1 bedroom and 1 bathroom on the ground floor located in the gated complex La Catuja del Golf. Very close to the golf course Atalaya. Close to the beach, 8 min. From Puerto Banus, 10 min. Of Benahavis, very close to a well-known supermarket and the Diana shopping center. Easy access to this residential complex of wonderful common areas, with a large green area, 2 swimming pools and tennis paddle. The apartment consists of living room with fireplace and exit to the terrace and the garden area and pool (south west facing) Spacious master bedroom with large closets and en suit bathroom. Features: Air conditioning, fireplace, 2 parking spaces, 24 hour security.