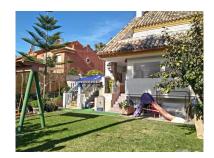

Villa in Atalaya Reference: R2880701

Bedrooms: 6 Status: Sale Bathrooms: by request Property Type: Villa

M² Build size: 328
Parking places: by request

Price: 545,000 € M² Plot Size: 588

Overview:Semi-Detached House, Atalaya, Costa del Sol. 6 Bedrooms, 4.5 Bathrooms, Built 328 m², Terrace 53 m², Garden/Plot 588 m². Setting: Frontline Golf, Close To Golf, Close To Shops, Urbanisation. Orientation: East, South West, West. Condition: Good. Pool: Communal, Private. Climate Control: Hot A/C, Fireplace. Views: Mountain, Golf, Garden. Features: Covered Terrace, Fitted Wardrobes, Near Transport, Satellite TV, ADSL / WIFI, Guest House, Storage Room, Utility Room, Ensuite Bathroom, Marble Flooring, Jacuzzi, Courtesy Bus, Staff Accommodation. Furniture: Fully Furnished, Optional. Kitchen: Fully Fitted. Garden: Private. Parking: Garage, More Than One. Utilities: Electricity, Drinkable Water, Telephone. Category: Resale.