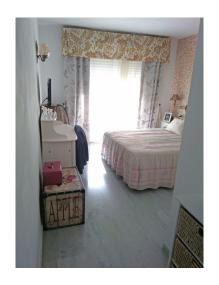

Villa in Atalaya Reference: R2880701

Bedrooms: 6 Status: Sale Bathrooms: by request Property Type: Villa

M² Build size: 328
Parking places: by request

Price: 545,000 € M² Plot Size: 588

Overview:Semi-Detached House, Atalaya, Costa del Sol. 6 Bedrooms, 4.5 Bathrooms, Built 328 m², Terrace 53 m², Garden/Plot 588 m². Setting: Frontline Golf, Close To Golf, Close To Shops, Urbanisation. Orientation: East, South West, West. Condition: Good. Pool: Communal, Private. Climate Control: Hot A/C, Fireplace. Views: Mountain, Golf, Garden. Features: Covered Terrace, Fitted Wardrobes, Near Transport, Satellite TV, ADSL / WIFI, Guest House, Storage Room, Utility Room, Ensuite Bathroom, Marble Flooring, Jacuzzi, Courtesy Bus, Staff Accommodation. Furniture: Fully Furnished, Optional. Kitchen: Fully Fitted. Garden: Private. Parking: Garage, More Than One. Utilities: Electricity, Drinkable Water, Telephone. Category: Resale.