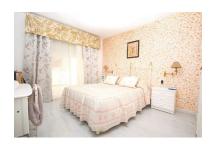

Villa in Atalaya Reference: R2880701

Bedrooms: 6 Status: Sale Bathrooms: by request Property Type: Villa

M² Build size: 328
Parking places: by request

Price: 545,000 € M² Plot Size: 588

Overview:Semi-Detached House, Atalaya, Costa del Sol. 6 Bedrooms, 4.5 Bathrooms, Built 328 m², Terrace 53 m², Garden/Plot 588 m². Setting: Frontline Golf, Close To Golf, Close To Shops, Urbanisation. Orientation: East, South West, West. Condition: Good. Pool: Communal, Private. Climate Control: Hot A/C, Fireplace. Views: Mountain, Golf, Garden. Features: Covered Terrace, Fitted Wardrobes, Near Transport, Satellite TV, ADSL / WIFI, Guest House, Storage Room, Utility Room, Ensuite Bathroom, Marble Flooring, Jacuzzi, Courtesy Bus, Staff Accommodation. Furniture: Fully Furnished, Optional. Kitchen: Fully Fitted. Garden: Private. Parking: Garage, More Than One. Utilities: Electricity, Drinkable Water, Telephone. Category: Resale.