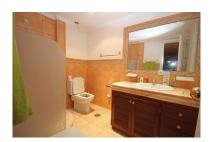

Villa in Atalaya Reference: R2880701

Bedrooms: 6 Status: Sale Bathrooms: by request Property Type: Villa

M² Build size: 328
Parking places: by request

Price: 545,000 € M² Plot Size: 588

Overview:Semi-Detached House, Atalaya, Costa del Sol. 6 Bedrooms, 4.5 Bathrooms, Built 328 m², Terrace 53 m², Garden/Plot 588 m². Setting: Frontline Golf, Close To Golf, Close To Shops, Urbanisation. Orientation: East, South West, West. Condition: Good. Pool: Communal, Private. Climate Control: Hot A/C, Fireplace. Views: Mountain, Golf, Garden. Features: Covered Terrace, Fitted Wardrobes, Near Transport, Satellite TV, ADSL / WIFI, Guest House, Storage Room, Utility Room, Ensuite Bathroom, Marble Flooring, Jacuzzi, Courtesy Bus, Staff Accommodation. Furniture: Fully Furnished, Optional. Kitchen: Fully Fitted. Garden: Private. Parking: Garage, More Than One. Utilities: Electricity, Drinkable Water, Telephone. Category: Resale.