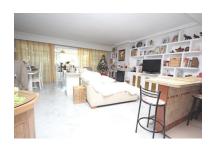

Villa in Atalaya Reference: R2880701

Bedrooms: 6 Status: Sale Bathrooms: by request Property Type: Villa

M² Build size: 328
Parking places: by request

Price: 545,000 € M² Plot Size: 588

Overview:Semi-Detached House, Atalaya, Costa del Sol. 6 Bedrooms, 4.5 Bathrooms, Built 328 m², Terrace 53 m², Garden/Plot 588 m². Setting: Frontline Golf, Close To Golf, Close To Shops, Urbanisation. Orientation: East, South West, West. Condition: Good. Pool: Communal, Private. Climate Control: Hot A/C, Fireplace. Views: Mountain, Golf, Garden. Features: Covered Terrace, Fitted Wardrobes, Near Transport, Satellite TV, ADSL / WIFI, Guest House, Storage Room, Utility Room, Ensuite Bathroom, Marble Flooring, Jacuzzi, Courtesy Bus, Staff Accommodation. Furniture: Fully Furnished, Optional. Kitchen: Fully Fitted. Garden: Private. Parking: Garage, More Than One. Utilities: Electricity, Drinkable Water, Telephone. Category: Resale.