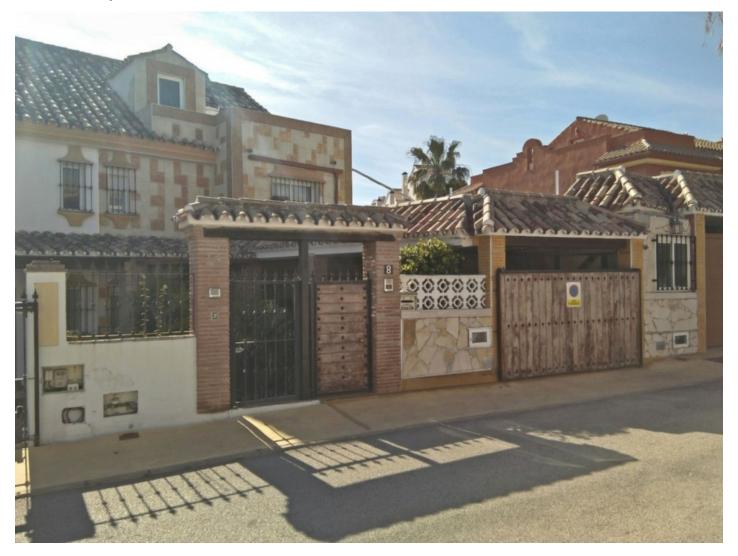

Villa in Atalaya Reference: R2880701

Bedrooms: 6 Status: Sale Bathrooms: by request Property Type: Villa

M² Build size: 328
Parking places: by request

Price: 545,000 € M² Plot Size: 588

Overview:Semi-Detached House, Atalaya, Costa del Sol. 6 Bedrooms, 4.5 Bathrooms, Built 328 m², Terrace 53 m², Garden/Plot 588 m². Setting: Frontline Golf, Close To Golf, Close To Shops, Urbanisation. Orientation: East, South West, West. Condition: Good. Pool: Communal, Private. Climate Control: Hot A/C, Fireplace. Views: Mountain, Golf, Garden. Features: Covered Terrace, Fitted Wardrobes, Near Transport, Satellite TV, ADSL / WIFI, Guest House, Storage Room, Utility Room, Ensuite Bathroom, Marble Flooring, Jacuzzi, Courtesy Bus, Staff Accommodation. Furniture: Fully Furnished, Optional. Kitchen: Fully Fitted. Garden: Private. Parking: Garage, More Than One. Utilities: Electricity, Drinkable Water, Telephone. Category: Resale.