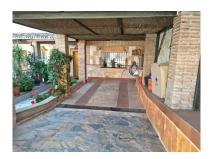

Villa in Atalaya Reference: R2880701

Bedrooms: 6 Status: Sale Bathrooms: by request Property Type: Villa

M² Build size: 328
Parking places: by request

Price: 545,000 € M² Plot Size: 588

Overview:Semi-Detached House, Atalaya, Costa del Sol. 6 Bedrooms, 4.5 Bathrooms, Built 328 m², Terrace 53 m², Garden/Plot 588 m². Setting: Frontline Golf, Close To Golf, Close To Shops, Urbanisation. Orientation: East, South West, West. Condition: Good. Pool: Communal, Private. Climate Control: Hot A/C, Fireplace. Views: Mountain, Golf, Garden. Features: Covered Terrace, Fitted Wardrobes, Near Transport, Satellite TV, ADSL / WIFI, Guest House, Storage Room, Utility Room, Ensuite Bathroom, Marble Flooring, Jacuzzi, Courtesy Bus, Staff Accommodation. Furniture: Fully Furnished, Optional. Kitchen: Fully Fitted. Garden: Private. Parking: Garage, More Than One. Utilities: Electricity, Drinkable Water, Telephone. Category: Resale.