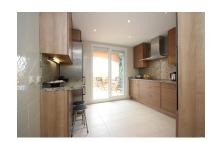

Penthouse in Elviria Reference: R2971490

Bedrooms: 2 Status: Sale Bathrooms: 2 Property Type: Penthouse

M² Build size: 136
Parking places: by request

Price: 399,500 € M² Plot Size:

Overview: Very bright duplex penthouse with spectacular views over the Santa Maria golf course to the sea. This corner penthouse has no buildings in front ensuring panoramic views for life. The large master bedroom en-suite is found on the second floor, offer completely privacy with its own terrace. On the ground floor the very spacious living room leads to a lovely sun filled terrace. The kitchen has been completely remodeled to a Siemens kitchen. Comes with an underground garage space and large storage.