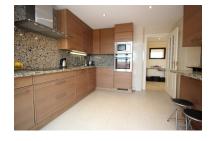

Penthouse in Elviria Reference: R2971490

Bedrooms: 2 Status: Sale Bathrooms: 2 Property Type: Penthouse

M² Build size: 136
Parking places: by request

Price: 399,500 € M² Plot Size:

Overview: Very bright duplex penthouse with spectacular views over the Santa Maria golf course to the sea. This corner penthouse has no buildings in front ensuring panoramic views for life. The large master bedroom en-suite is found on the second floor, offer completely privacy with its own terrace. On the ground floor the very spacious living room leads to a lovely sun filled terrace. The kitchen has been completely remodeled to a Siemens kitchen. Comes with an underground garage space and large storage.