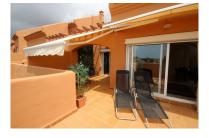

Penthouse in Elviria Reference: R2971490

Bedrooms: 2 Status: Sale Bathrooms: 2 Property Type: Penthouse

M² Build size: 136
Parking places: by request

Price: 399,500 € M² Plot Size:

Overview: Very bright duplex penthouse with spectacular views over the Santa Maria golf course to the sea. This corner penthouse has no buildings in front ensuring panoramic views for life. The large master bedroom en-suite is found on the second floor, offer completely privacy with its own terrace. On the ground floor the very spacious living room leads to a lovely sun filled terrace. The kitchen has been completely remodeled to a Siemens kitchen. Comes with an underground garage space and large storage.