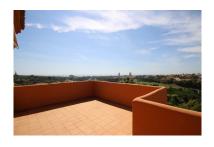

Penthouse in Elviria Reference: R2971490

Bedrooms: 2 Status: Sale Bathrooms: 2 Property Type: Penthouse

M² Build size: 136
Parking places: by request

Price: 399,500 € M² Plot Size:

Overview: Very bright duplex penthouse with spectacular views over the Santa Maria golf course to the sea. This corner penthouse has no buildings in front ensuring panoramic views for life. The large master bedroom en-suite is found on the second floor, offer completely privacy with its own terrace. On the ground floor the very spacious living room leads to a lovely sun filled terrace. The kitchen has been completely remodeled to a Siemens kitchen. Comes with an underground garage space and large storage.