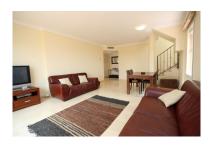

Penthouse in Elviria Reference: R2971490

Bedrooms: 2 Status: Sale Bathrooms: 2 Property Type: Penthouse

M² Build size: 136
Parking places: by request

Price: 399,500 € M² Plot Size:

Overview: Very bright duplex penthouse with spectacular views over the Santa Maria golf course to the sea. This corner penthouse has no buildings in front ensuring panoramic views for life. The large master bedroom en-suite is found on the second floor, offer completely privacy with its own terrace. On the ground floor the very spacious living room leads to a lovely sun filled terrace. The kitchen has been completely remodeled to a Siemens kitchen. Comes with an underground garage space and large storage.