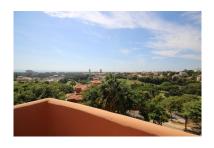

Penthouse in Elviria Reference: R2971490

Bedrooms: 2 Status: Sale Bathrooms: 2 Property Type: Penthouse

M² Build size: 136
Parking places: by request

Price: 399,500 € M² Plot Size:

Overview: Very bright duplex penthouse with spectacular views over the Santa Maria golf course to the sea. This corner penthouse has no buildings in front ensuring panoramic views for life. The large master bedroom en-suite is found on the second floor, offer completely privacy with its own terrace. On the ground floor the very spacious living room leads to a lovely sun filled terrace. The kitchen has been completely remodeled to a Siemens kitchen. Comes with an underground garage space and large storage.