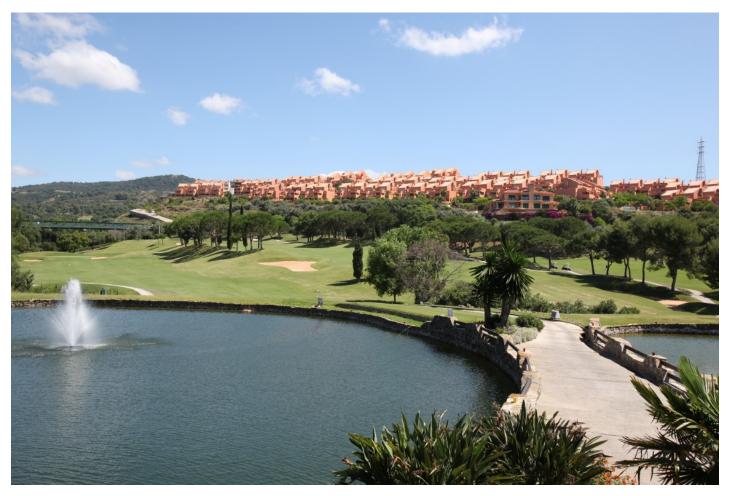

Penthouse in Elviria Reference: R2971490

Bedrooms: 2 Status: Sale Bathrooms: 2 Property Type: Penthouse

M² Build size: 136
Parking places: by request

Price: 399,500 € M² Plot Size:

Overview: Very bright duplex penthouse with spectacular views over the Santa Maria golf course to the sea. This corner penthouse has no buildings in front ensuring panoramic views for life. The large master bedroom en-suite is found on the second floor, offer completely privacy with its own terrace. On the ground floor the very spacious living room leads to a lovely sun filled terrace. The kitchen has been completely remodeled to a Siemens kitchen. Comes with an underground garage space and large storage.