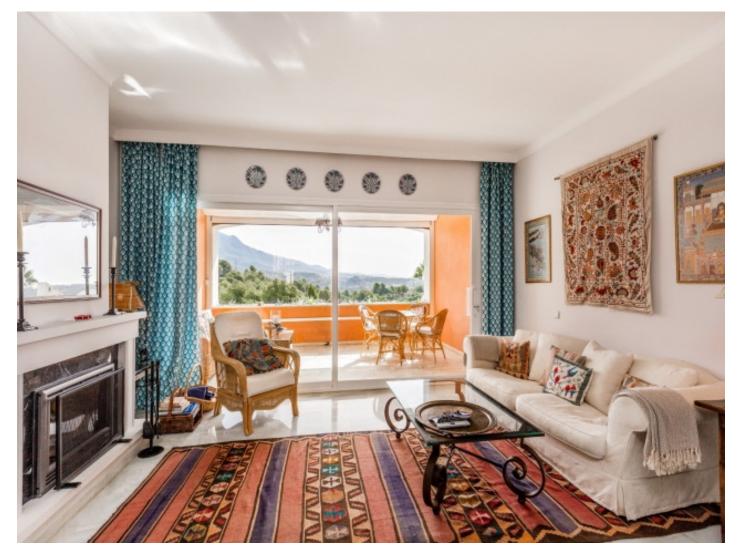

Overview:ALOHA, NUEVA ANDALUCIA - Charming elevated townhouse on two levels, stunning open views to La Concha, a pine forest and the Ocean. Close to Aloha Golf Club, tranquil and very well maintained complex, heated pool, tennis and padel courts - Classic cream kitchen, black granite worktops, glassed roof utility, split level lounge/dining room, wood burning stove, patio doors to covered terrace. Lovely en-suite bathrooms, two double bedrooms, master with terrace and built-in store. A/C H 6 C, marble and tiled flooring, covered parking gated community. 6 mins. to Puerto Banus, banks, supermarkets, restaurants etc. en route. Airport 45 mins.