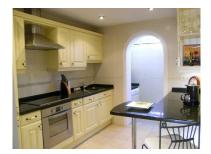

Overview:ALOHA, NUEVA ANDALUCIA - Charming elevated townhouse on two levels, stunning open views to La Concha, a pine forest and the Ocean. Close to Aloha Golf Club, tranquil and very well maintained complex, heated pool, tennis and padel courts - Classic cream kitchen, black granite worktops, glassed roof utility, split level lounge/dining room, wood burning stove, patio doors to covered terrace. Lovely en-suite bathrooms, two double bedrooms, master with terrace and built-in store. A/C H 6 C, marble and tiled flooring, covered parking gated community. 6 mins. to Puerto Banus, banks, supermarkets, restaurants etc. en route. Airport 45 mins.