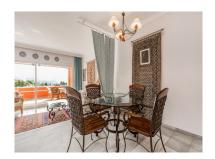

Overview:ALOHA, NUEVA ANDALUCIA - Charming elevated townhouse on two levels, stunning open views to La Concha, a pine forest and the Ocean. Close to Aloha Golf Club, tranquil and very well maintained complex, heated pool, tennis and padel courts - Classic cream kitchen, black granite worktops, glassed roof utility, split level lounge/dining room, wood burning stove, patio doors to covered terrace. Lovely en-suite bathrooms, two double bedrooms, master with terrace and built-in store. A/C H 6 C, marble and tiled flooring, covered parking gated community. 6 mins. to Puerto Banus, banks, supermarkets, restaurants etc. en route. Airport 45 mins.