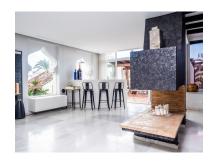

## Penthouse in Puerto Banús

Bedrooms: 2 Status: Sale

Bathrooms: 2 Property Type: Penthouse Parking places: by request

M<sup>2</sup> Build size: 140

Price: 990,000 € M<sup>2</sup> Plot Size:

Overview:La Alcazaba de Puerto Banus. Exclusive corner duplex penthouse in Puerto Banús, in La Alcazaba de Puerto Banús. Just 2 minutes walk from Puerto Banus Harbour and beaches. The position of this apartment on the top floor and south facing corner, allows it to have plenty of sunlight throughout the day. With magnificent views to the beautiful gardens and swimming pools of the urbanization. Counseling service during 24H. Distributed in 2 floors: -In the entrance floor has a large open kitchen to a spectacular and huge living room, from where you access one of the terraces, a double bedroom and bathroom. - On the top floor has the master bedroom with a large bathroom and a magnificent dressing room. The main bedroom occupies the entire constructed area of the plant. In addition to second private terrace, with a barbecue area, and covered porch of approximately 50 m2.