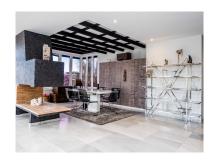

## Penthouse in Puerto Banús

Bedrooms: 2 Status: Sale

Bathrooms: 2 Property Type: Penthouse Parking places: by request

M<sup>2</sup> Build size: 140

Price: 990,000 € M<sup>2</sup> Plot Size:

Overview:La Alcazaba de Puerto Banus. Exclusive corner duplex penthouse in Puerto Banús, in La Alcazaba de Puerto Banús. Just 2 minutes walk from Puerto Banus Harbour and beaches. The position of this apartment on the top floor and south facing corner, allows it to have plenty of sunlight throughout the day. With magnificent views to the beautiful gardens and swimming pools of the urbanization. Counseling service during 24H. Distributed in 2 floors: -In the entrance floor has a large open kitchen to a spectacular and huge living room, from where you access one of the terraces, a double bedroom and bathroom. - On the top floor has the master bedroom with a large bathroom and a magnificent dressing room. The main bedroom occupies the entire constructed area of the plant. In addition to second private terrace, with a barbecue area, and covered porch of approximately 50 m2.