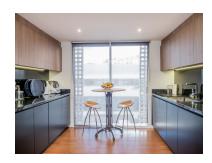

## Penthouse in Puerto Banús

Bedrooms: 2 Status: Sale

Bathrooms: 2 Property Type: Penthouse Parking places: by request

M<sup>2</sup> Build size: 140

Price: 990,000 € M<sup>2</sup> Plot Size:

Overview:La Alcazaba de Puerto Banus. Exclusive corner duplex penthouse in Puerto Banús, in La Alcazaba de Puerto Banús. Just 2 minutes walk from Puerto Banus Harbour and beaches. The position of this apartment on the top floor and south facing corner, allows it to have plenty of sunlight throughout the day. With magnificent views to the beautiful gardens and swimming pools of the urbanization. Counseling service during 24H. Distributed in 2 floors: -In the entrance floor has a large open kitchen to a spectacular and huge living room, from where you access one of the terraces, a double bedroom and bathroom. - On the top floor has the master bedroom with a large bathroom and a magnificent dressing room. The main bedroom occupies the entire constructed area of the plant. In addition to second private terrace, with a barbecue area, and covered porch of approximately 50 m2.