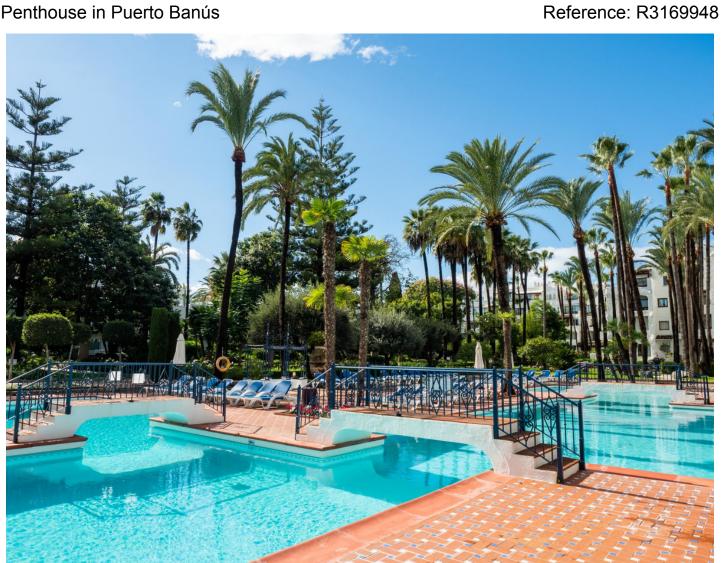

## Penthouse in Puerto Banús

Bedrooms: 2 Status: Sale

Bathrooms: 2 Property Type: Penthouse Parking places: by request

M<sup>2</sup> Build size: 140

Price: 990,000 € M<sup>2</sup> Plot Size:

Overview:La Alcazaba de Puerto Banus. Exclusive corner duplex penthouse in Puerto Banús, in La Alcazaba de Puerto Banús. Just 2 minutes walk from Puerto Banus Harbour and beaches. The position of this apartment on the top floor and south facing corner, allows it to have plenty of sunlight throughout the day. With magnificent views to the beautiful gardens and swimming pools of the urbanization. Counseling service during 24H. Distributed in 2 floors: -In the entrance floor has a large open kitchen to a spectacular and huge living room, from where you access one of the terraces, a double bedroom and bathroom. - On the top floor has the master bedroom with a large bathroom and a magnificent dressing room. The main bedroom occupies the entire constructed area of the plant. In addition to second private terrace, with a barbecue area, and covered porch of approximately 50 m2.