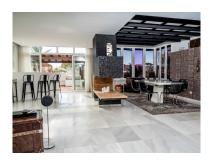

## Penthouse in Puerto Banús

Bedrooms: 2 Status: Sale

Bathrooms: 2 Property Type: Penthouse Parking places: by request

M<sup>2</sup> Build size: 140

Price: 990,000 € M<sup>2</sup> Plot Size:

Overview:La Alcazaba de Puerto Banus. Exclusive corner duplex penthouse in Puerto Banús, in La Alcazaba de Puerto Banús. Just 2 minutes walk from Puerto Banus Harbour and beaches. The position of this apartment on the top floor and south facing corner, allows it to have plenty of sunlight throughout the day. With magnificent views to the beautiful gardens and swimming pools of the urbanization. Counseling service during 24H. Distributed in 2 floors: -In the entrance floor has a large open kitchen to a spectacular and huge living room, from where you access one of the terraces, a double bedroom and bathroom. - On the top floor has the master bedroom with a large bathroom and a magnificent dressing room. The main bedroom occupies the entire constructed area of the plant. In addition to second private terrace, with a barbecue area, and covered porch of approximately 50 m2.