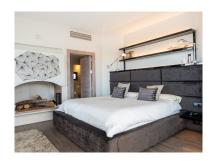

## Penthouse in Puerto Banús

Bedrooms: 2 Status: Sale

Bathrooms: 2 Property Type: Penthouse Parking places: by request

M<sup>2</sup> Build size: 140

Price: 990,000 € M<sup>2</sup> Plot Size:

Overview:La Alcazaba de Puerto Banus. Exclusive corner duplex penthouse in Puerto Banús, in La Alcazaba de Puerto Banús. Just 2 minutes walk from Puerto Banus Harbour and beaches. The position of this apartment on the top floor and south facing corner, allows it to have plenty of sunlight throughout the day. With magnificent views to the beautiful gardens and swimming pools of the urbanization. Counseling service during 24H. Distributed in 2 floors: -In the entrance floor has a large open kitchen to a spectacular and huge living room, from where you access one of the terraces, a double bedroom and bathroom. - On the top floor has the master bedroom with a large bathroom and a magnificent dressing room. The main bedroom occupies the entire constructed area of the plant. In addition to second private terrace, with a barbecue area, and covered porch of approximately 50 m2.