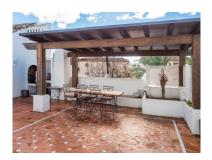

## Penthouse in Puerto Banús

Bedrooms: 2 Status: Sale

Bathrooms: 2 Property Type: Penthouse Parking places: by request

M<sup>2</sup> Build size: 140

Price: 990,000 € M<sup>2</sup> Plot Size:

Overview:La Alcazaba de Puerto Banus. Exclusive corner duplex penthouse in Puerto Banús, in La Alcazaba de Puerto Banús. Just 2 minutes walk from Puerto Banus Harbour and beaches. The position of this apartment on the top floor and south facing corner, allows it to have plenty of sunlight throughout the day. With magnificent views to the beautiful gardens and swimming pools of the urbanization. Counseling service during 24H. Distributed in 2 floors: -In the entrance floor has a large open kitchen to a spectacular and huge living room, from where you access one of the terraces, a double bedroom and bathroom. - On the top floor has the master bedroom with a large bathroom and a magnificent dressing room. The main bedroom occupies the entire constructed area of the plant. In addition to second private terrace, with a barbecue area, and covered porch of approximately 50 m2.