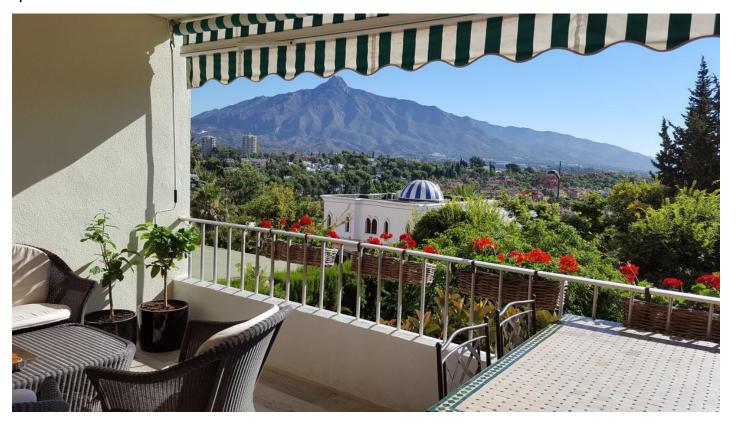

## Apartment in Nueva Andalucía

Bedrooms: 3 Status: Sale Bathrooms: 2 Property Type: Apartment M² Build size: 135 Parking places: by request Price: 365,000 € M² Plot Size:

Overview: This lovely apartment is located just a 10 minute walk away from the famous Puerto Banus. The property is in an outstanding building in Nueva Andalucia, it is host to a large entrance, three bedrooms and two bathrooms. Enjoy marble flooring throughout the whole apartment including the independent fully equipped kitchen along with the spacious living room. From the terrace you can soak in a fantastic view of Marbella's famous mountain range "La Concha" where the sunsets are spectacular. Enjoy use of two Large swimming pools and beautiful surrounding gardens, along with parking. This primely located apartment is a one minute walk to all amenities, as well as 10 minutes from Puerto Banus's fantastic shopping, dining and nightlife. Must be seen!