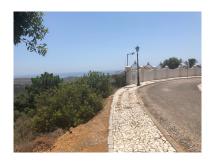

Land in Benahavís Reference: R3210661

Bedrooms: by request Status: Sale

Bathrooms: by request Property Type: Land

M² Build size: Parking places: by request Price: 349,000 € M² Plot Size: 4,300

Overview:Best priced plots in Benahavís! Two plots of land situated next to each other totalling a surface area of 4,300 square metres, enabling you to build a beautiful house of 524.6 square metres. A perfect investment opportunity, as the new build will offer stunning sea and mountain views whilst having the golf facilities on the doorstep! Located within the prestigious area of Monte Mayor.