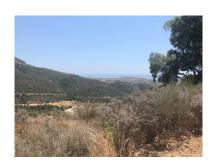

Land in Benahavís Reference: R3210661

Bedrooms: by request Status: Sale

Bathrooms: by request Property Type: Land

M² Build size: Parking places: by request Price: 349,000 € M² Plot Size: 4,300

Overview:Best priced plots in Benahavís! Two plots of land situated next to each other totalling a surface area of 4,300 square metres, enabling you to build a beautiful house of 524.6 square metres. A perfect investment opportunity, as the new build will offer stunning sea and mountain views whilst having the golf facilities on the doorstep! Located within the prestigious area of Monte Mayor.

Features:

Sea views, Mountain views, Investment