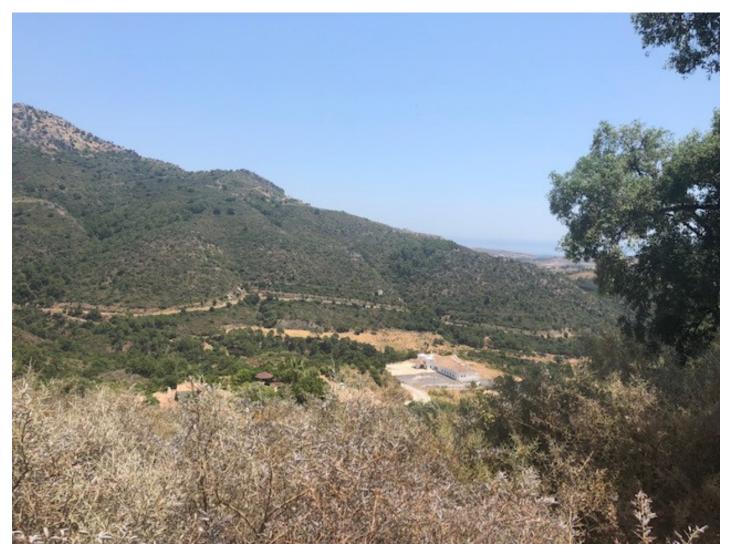

Land in Benahavís Reference: R3210661

Bedrooms: by request Status: Sale

Bathrooms: by request Property Type: Land

M² Build size: Parking places: by request Price: 349,000 € M² Plot Size: 4,300

Overview:Best priced plots in Benahavís! Two plots of land situated next to each other totalling a surface area of 4,300 square metres, enabling you to build a beautiful house of 524.6 square metres. A perfect investment opportunity, as the new build will offer stunning sea and mountain views whilst having the golf facilities on the doorstep! Located within the prestigious area of Monte Mayor.

Features:

Sea views, Mountain views, Investment