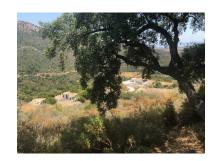

Land in Benahavís Reference: R3210661

Bedrooms: by request Status: Sale

Bathrooms: by request Property Type: Land

M² Build size: Parking places: by request Price: 349,000 € M² Plot Size: 4,300

Overview:Best priced plots in Benahavís! Two plots of land situated next to each other totalling a surface area of 4,300 square metres, enabling you to build a beautiful house of 524.6 square metres. A perfect investment opportunity, as the new build will offer stunning sea and mountain views whilst having the golf facilities on the doorstep! Located within the prestigious area of Monte Mayor.