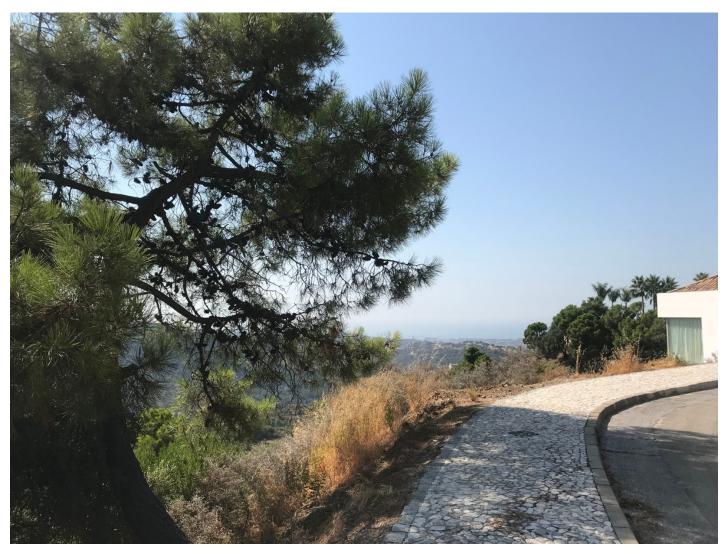

## Land in Benahavís Reference: R3237934

Bedrooms: by request Status: Sale

Bathrooms: by request Property Type: Land

M² Build size: 482 Parking places: by request Price: 425,000 € M² Plot Size: 3,949

Overview: This residencial (building) plot for sale is located in a beautiful Estate. Nestling in a sheltered valley high in the hills of the municipality of Benahavis, famed for its rural beauty, charm and gastronomic delights, lies this spectacular estate. A paradise awaiting discovery. Commanding unparalleled views of the Mediterranean, Gibraltar and the African coastline, this exclusive residential estate enjoys a magnificent natural setting, surrounded by a dramatic mountain range, lush vegetation and bubbling brooks. But you are far from isolated. The coast is only a 15 minute drive away, with its lovely beaches and the glamorous resorts of Puerto Banús and Marbella where you can find an abundance of leisure opportunities, exclusive beach clubs, boutique shops, fine dining and exciting nightlife. It is also only a 45 minute drive from both Málaga and Gibraltar international airports, making it easily accessible from Europe and beyond. The estate offers an unprecedented variety of living opportunities including a picturesque Andalusian village, comprising of unique townhouses, as well as superb villas. It is an exclusive rural address with privacy, 24/7 private security, tranquility and the most natural surroundings, this estate is a cut above the rest.