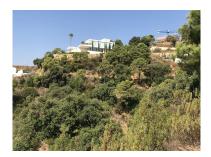

## Land in Benahavís Reference: R3237934

Bedrooms: by request Status: Sale

Bathrooms: by request Property Type: Land

M² Build size: 482 Parking places: by request Price: 425,000 € M² Plot Size: 3,949

Overview: This residencial (building) plot for sale is located in a beautiful Estate. Nestling in a sheltered valley high in the hills of the municipality of Benahavis, famed for its rural beauty, charm and gastronomic delights, lies this spectacular estate. A paradise awaiting discovery. Commanding unparalleled views of the Mediterranean, Gibraltar and the African coastline, this exclusive residential estate enjoys a magnificent natural setting, surrounded by a dramatic mountain range, lush vegetation and bubbling brooks. But you are far from isolated. The coast is only a 15 minute drive away, with its lovely beaches and the glamorous resorts of Puerto Banús and Marbella where you can find an abundance of leisure opportunities, exclusive beach clubs, boutique shops, fine dining and exciting nightlife. It is also only a 45 minute drive from both Málaga and Gibraltar international airports, making it easily accessible from Europe and beyond. The estate offers an unprecedented variety of living opportunities including a picturesque Andalusian village, comprising of unique townhouses, as well as superb villas. It is an exclusive rural address with privacy, 24/7 private security, tranquility and the most natural surroundings, this estate is a cut above the rest.