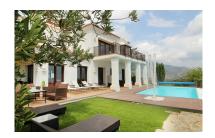

## Villa in Benahavís Reference: R3250426

Bedrooms: 5 Status: Sale Bathrooms: by request Property Type: Villa

M² Build size: 639 Parking places: by request Price: 1,795,000 € M² Plot Size: 939

Overview:Situated on a gated community just a short walk from the beautiful village of Benahavis and all its famous restaurants, and just seven kilometres inland from the glamourous coastal hotspots of Puerto Banus and Marbella lies this contemporary south facing villa with absolutely stunning views out over the Mediterranean. This is a very spacious property with five large en-suite bedrooms distributed over three floors. The living & dining areas are open plan with lots of windows giving it a bright and airy feel throughout the day. Off the living room is a covered terrace which looks out to the heated pool and gardens, both maintained by the community and enjoy those amazing views out over the Mediterranean and La Concha mountain. The dining area is separated by the central fireplace and leads through to the large modern kitchen and breakfast area. The enormous lower level is currently used as a games room with bar, cinema and gym and enjoys natural light and views over the mountains. The standard of finish is high with underfloor heating in the bathrooms and good quality doors, windows and marble floors. The villa has private parking for two cars and plenty of storage rooms. The development is gated and has 24h security guards. This villa would make a fantastic low maintenance permanent residence or a perfect lock up and leave holiday home, which also has fantastic rental potential.