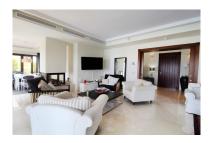

## Villa in Benahavís Reference: R3250426

Bedrooms: 5 Status: Sale Bathrooms: by request Property Type: Villa

M² Build size: 639 Parking places: by request Price: 1,795,000 € M² Plot Size: 939

Overview:Situated on a gated community just a short walk from the beautiful village of Benahavis and all its famous restaurants, and just seven kilometres inland from the glamourous coastal hotspots of Puerto Banus and Marbella lies this contemporary south facing villa with absolutely stunning views out over the Mediterranean. This is a very spacious property with five large en-suite bedrooms distributed over three floors. The living & dining areas are open plan with lots of windows giving it a bright and airy feel throughout the day. Off the living room is a covered terrace which looks out to the heated pool and gardens, both maintained by the community and enjoy those amazing views out over the Mediterranean and La Concha mountain. The dining area is separated by the central fireplace and leads through to the large modern kitchen and breakfast area. The enormous lower level is currently used as a games room with bar, cinema and gym and enjoys natural light and views over the mountains. The standard of finish is high with underfloor heating in the bathrooms and good quality doors, windows and marble floors. The villa has private parking for two cars and plenty of storage rooms. The development is gated and has 24h security guards. This villa would make a fantastic low maintenance permanent residence or a perfect lock up and leave holiday home, which also has fantastic rental potential.