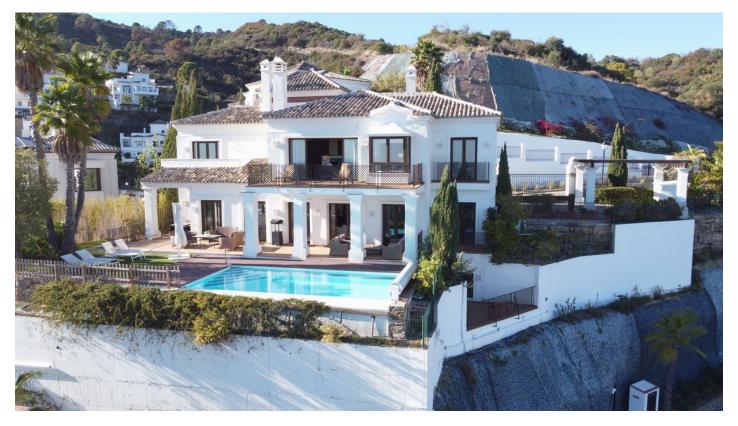

## Villa in Benahavís Reference: R3250426

Bedrooms: 5 Status: Sale Bathrooms: by request Property Type: Villa

M² Build size: 639 Parking places: by request Price: 1,795,000 € M² Plot Size: 939

Overview:Situated on a gated community just a short walk from the beautiful village of Benahavis and all its famous restaurants, and just seven kilometres inland from the glamourous coastal hotspots of Puerto Banus and Marbella lies this contemporary south facing villa with absolutely stunning views out over the Mediterranean. This is a very spacious property with five large en-suite bedrooms distributed over three floors. The living & dining areas are open plan with lots of windows giving it a bright and airy feel throughout the day. Off the living room is a covered terrace which looks out to the heated pool and gardens, both maintained by the community and enjoy those amazing views out over the Mediterranean and La Concha mountain. The dining area is separated by the central fireplace and leads through to the large modern kitchen and breakfast area. The enormous lower level is currently used as a games room with bar, cinema and gym and enjoys natural light and views over the mountains. The standard of finish is high with underfloor heating in the bathrooms and good quality doors, windows and marble floors. The villa has private parking for two cars and plenty of storage rooms. The development is gated and has 24h security guards. This villa would make a fantastic low maintenance permanent residence or a perfect lock up and leave holiday home, which also has fantastic rental potential.