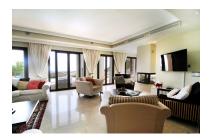

## Villa in Benahavís Reference: R3250426

Bedrooms: 5 Status: Sale Bathrooms: by request Property Type: Villa

M² Build size: 639 Parking places: by request Price: 1,795,000 € M² Plot Size: 939

Overview:Situated on a gated community just a short walk from the beautiful village of Benahavis and all its famous restaurants, and just seven kilometres inland from the glamourous coastal hotspots of Puerto Banus and Marbella lies this contemporary south facing villa with absolutely stunning views out over the Mediterranean. This is a very spacious property with five large en-suite bedrooms distributed over three floors. The living & dining areas are open plan with lots of windows giving it a bright and airy feel throughout the day. Off the living room is a covered terrace which looks out to the heated pool and gardens, both maintained by the community and enjoy those amazing views out over the Mediterranean and La Concha mountain. The dining area is separated by the central fireplace and leads through to the large modern kitchen and breakfast area. The enormous lower level is currently used as a games room with bar, cinema and gym and enjoys natural light and views over the mountains. The standard of finish is high with underfloor heating in the bathrooms and good quality doors, windows and marble floors. The villa has private parking for two cars and plenty of storage rooms. The development is gated and has 24h security guards. This villa would make a fantastic low maintenance permanent residence or a perfect lock up and leave holiday home, which also has fantastic rental potential.