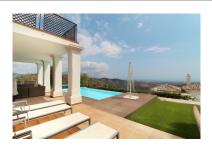

## Villa in Benahavís Reference: R3250426

Bedrooms: 5 Status: Sale Bathrooms: by request Property Type: Villa

M² Build size: 639 Parking places: by request Price: 1,795,000 € M² Plot Size: 939

Overview:Situated on a gated community just a short walk from the beautiful village of Benahavis and all its famous restaurants, and just seven kilometres inland from the glamourous coastal hotspots of Puerto Banus and Marbella lies this contemporary south facing villa with absolutely stunning views out over the Mediterranean. This is a very spacious property with five large en-suite bedrooms distributed over three floors. The living & dining areas are open plan with lots of windows giving it a bright and airy feel throughout the day. Off the living room is a covered terrace which looks out to the heated pool and gardens, both maintained by the community and enjoy those amazing views out over the Mediterranean and La Concha mountain. The dining area is separated by the central fireplace and leads through to the large modern kitchen and breakfast area. The enormous lower level is currently used as a games room with bar, cinema and gym and enjoys natural light and views over the mountains. The standard of finish is high with underfloor heating in the bathrooms and good quality doors, windows and marble floors. The villa has private parking for two cars and plenty of storage rooms. The development is gated and has 24h security guards. This villa would make a fantastic low maintenance permanent residence or a perfect lock up and leave holiday home, which also has fantastic rental potential.