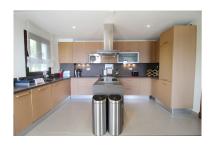

## Villa in Benahavís Reference: R3250426

Bedrooms: 5 Status: Sale Bathrooms: by request Property Type: Villa

M² Build size: 639 Parking places: by request Price: 1,795,000 € M² Plot Size: 939

Overview:Situated on a gated community just a short walk from the beautiful village of Benahavis and all its famous restaurants, and just seven kilometres inland from the glamourous coastal hotspots of Puerto Banus and Marbella lies this contemporary south facing villa with absolutely stunning views out over the Mediterranean. This is a very spacious property with five large en-suite bedrooms distributed over three floors. The living & dining areas are open plan with lots of windows giving it a bright and airy feel throughout the day. Off the living room is a covered terrace which looks out to the heated pool and gardens, both maintained by the community and enjoy those amazing views out over the Mediterranean and La Concha mountain. The dining area is separated by the central fireplace and leads through to the large modern kitchen and breakfast area. The enormous lower level is currently used as a games room with bar, cinema and gym and enjoys natural light and views over the mountains. The standard of finish is high with underfloor heating in the bathrooms and good quality doors, windows and marble floors. The villa has private parking for two cars and plenty of storage rooms. The development is gated and has 24h security guards. This villa would make a fantastic low maintenance permanent residence or a perfect lock up and leave holiday home, which also has fantastic rental potential.