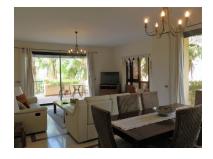

## Penthouse in Atalaya

Bedrooms: 3 Status: Sale

Bathrooms: 3 Property Type: Penthouse

M<sup>2</sup> Build size: 255 Parking places: by request Price: 475,000 € M<sup>2</sup> Plot Size:

Overview:A Stunning Penthouse located in El Campanario Resort, in immaculate condition and maintained very well. Entrance level You are welcomed by an entrance hall, leading you into the lounge/dining area with kitchen to the rear part open plan. There are 2 terraces from this level one to the front south facing overlooking the communal gardens and pool, the other to the right with mountain views. Also on this level are 2 double bedrooms both with en suite bathrooms and balconies, and ample storage. Upper Level This is for the sole use of the Master bedroom with vaulted ceilings, en suite bathroom, dressing room and 2 terraces, the back terrace with mountain views leading to the sauna, and the front roof terrace, can also be accessed via another door for guests. This terrace is south facing with fantastic views of Sea, Mountain and communal gardens and pool, also has the added bonus of Jacuzzi, Dining area and BBQ kitchen area. El Campanario is situated in between San Pedro and Cancelada with a good selection of local bars restaurants, golf courses, schools, also has the Club House opposite to enjoy the spa facilities, golf, tennis and much more Comes with 2 storage rooms and underground parking This community is undergoing an overhaul and the new administrators are already doing a great job, including all new Security systems, new security gates, all ponds and waterfalls have been fixed, all pathways re painted and there is an on going plan to ensure the community is kept to its best.