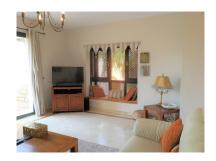

## Penthouse in Atalaya

Bedrooms: 3 Status: Sale

Bathrooms: 3 Property Type: Penthouse

M<sup>2</sup> Build size: 255 Parking places: by request Price: 475,000 € M<sup>2</sup> Plot Size:

Overview:A Stunning Penthouse located in El Campanario Resort, in immaculate condition and maintained very well. Entrance level You are welcomed by an entrance hall, leading you into the lounge/dining area with kitchen to the rear part open plan. There are 2 terraces from this level one to the front south facing overlooking the communal gardens and pool, the other to the right with mountain views. Also on this level are 2 double bedrooms both with en suite bathrooms and balconies, and ample storage. Upper Level This is for the sole use of the Master bedroom with vaulted ceilings, en suite bathroom, dressing room and 2 terraces, the back terrace with mountain views leading to the sauna, and the front roof terrace, can also be accessed via another door for guests. This terrace is south facing with fantastic views of Sea, Mountain and communal gardens and pool, also has the added bonus of Jacuzzi, Dining area and BBQ kitchen area. El Campanario is situated in between San Pedro and Cancelada with a good selection of local bars restaurants, golf courses, schools, also has the Club House opposite to enjoy the spa facilities, golf, tennis and much more Comes with 2 storage rooms and underground parking This community is undergoing an overhaul and the new administrators are already doing a great job, including all new Security systems, new security gates, all ponds and waterfalls have been fixed, all pathways re painted and there is an on going plan to ensure the community is kept to its best.