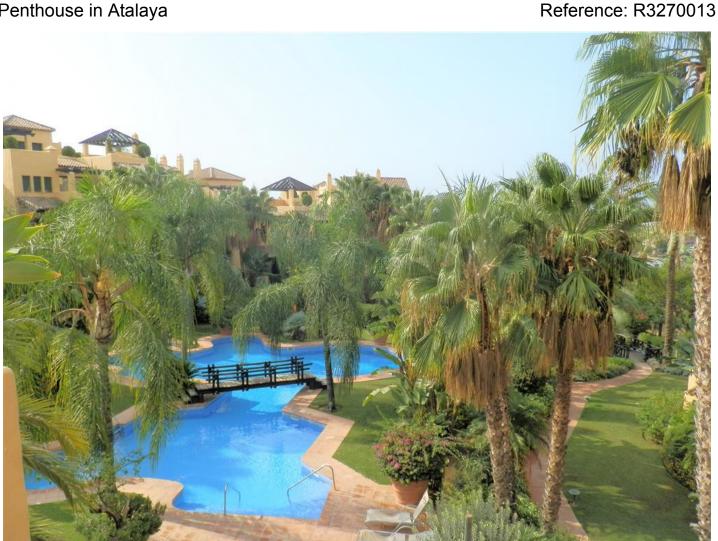

## Penthouse in Atalaya

Bedrooms: 3 Status: Sale

Bathrooms: 3 Property Type: Penthouse

M<sup>2</sup> Build size: 255 Parking places: by request Price: 475,000 € M<sup>2</sup> Plot Size:

Overview:A Stunning Penthouse located in El Campanario Resort, in immaculate condition and maintained very well. Entrance level You are welcomed by an entrance hall, leading you into the lounge/dining area with kitchen to the rear part open plan. There are 2 terraces from this level one to the front south facing overlooking the communal gardens and pool, the other to the right with mountain views. Also on this level are 2 double bedrooms both with en suite bathrooms and balconies, and ample storage. Upper Level This is for the sole use of the Master bedroom with vaulted ceilings, en suite bathroom, dressing room and 2 terraces, the back terrace with mountain views leading to the sauna, and the front roof terrace, can also be accessed via another door for guests. This terrace is south facing with fantastic views of Sea, Mountain and communal gardens and pool, also has the added bonus of Jacuzzi, Dining area and BBQ kitchen area. El Campanario is situated in between San Pedro and Cancelada with a good selection of local bars restaurants, golf courses, schools, also has the Club House opposite to enjoy the spa facilities, golf, tennis and much more Comes with 2 storage rooms and underground parking This community is undergoing an overhaul and the new administrators are already doing a great job, including all new Security systems, new security gates, all ponds and waterfalls have been fixed, all pathways re painted and there is an on going plan to ensure the community is kept to its best.