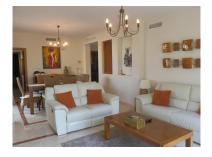

## Penthouse in Atalaya

Bedrooms: 3 Status: Sale

Bathrooms: 3 Property Type: Penthouse

M<sup>2</sup> Build size: 255 Parking places: by request Price: 475,000 € M<sup>2</sup> Plot Size:

Overview:A Stunning Penthouse located in El Campanario Resort, in immaculate condition and maintained very well. Entrance level You are welcomed by an entrance hall, leading you into the lounge/dining area with kitchen to the rear part open plan. There are 2 terraces from this level one to the front south facing overlooking the communal gardens and pool, the other to the right with mountain views. Also on this level are 2 double bedrooms both with en suite bathrooms and balconies, and ample storage. Upper Level This is for the sole use of the Master bedroom with vaulted ceilings, en suite bathroom, dressing room and 2 terraces, the back terrace with mountain views leading to the sauna, and the front roof terrace, can also be accessed via another door for guests. This terrace is south facing with fantastic views of Sea, Mountain and communal gardens and pool, also has the added bonus of Jacuzzi, Dining area and BBQ kitchen area. El Campanario is situated in between San Pedro and Cancelada with a good selection of local bars restaurants, golf courses, schools, also has the Club House opposite to enjoy the spa facilities, golf, tennis and much more Comes with 2 storage rooms and underground parking This community is undergoing an overhaul and the new administrators are already doing a great job, including all new Security systems, new security gates, all ponds and waterfalls have been fixed, all pathways re painted and there is an on going plan to ensure the community is kept to its best.