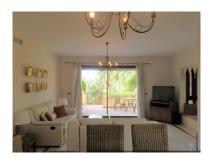

## Penthouse in Atalaya

Bedrooms: 3 Status: Sale

Bathrooms: 3 Property Type: Penthouse

M<sup>2</sup> Build size: 255 Parking places: by request Price: 475,000 € M<sup>2</sup> Plot Size:

Overview:A Stunning Penthouse located in El Campanario Resort, in immaculate condition and maintained very well. Entrance level You are welcomed by an entrance hall, leading you into the lounge/dining area with kitchen to the rear part open plan. There are 2 terraces from this level one to the front south facing overlooking the communal gardens and pool, the other to the right with mountain views. Also on this level are 2 double bedrooms both with en suite bathrooms and balconies, and ample storage. Upper Level This is for the sole use of the Master bedroom with vaulted ceilings, en suite bathroom, dressing room and 2 terraces, the back terrace with mountain views leading to the sauna, and the front roof terrace, can also be accessed via another door for guests. This terrace is south facing with fantastic views of Sea, Mountain and communal gardens and pool, also has the added bonus of Jacuzzi, Dining area and BBQ kitchen area. El Campanario is situated in between San Pedro and Cancelada with a good selection of local bars restaurants, golf courses, schools, also has the Club House opposite to enjoy the spa facilities, golf, tennis and much more Comes with 2 storage rooms and underground parking This community is undergoing an overhaul and the new administrators are already doing a great job, including all new Security systems, new security gates, all ponds and waterfalls have been fixed, all pathways re painted and there is an on going plan to ensure the community is kept to its best.