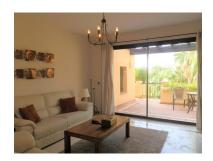

## Penthouse in Atalaya

Bedrooms: 3 Status: Sale

Bathrooms: 3 Property Type: Penthouse

M<sup>2</sup> Build size: 255 Parking places: by request Price: 475,000 € M<sup>2</sup> Plot Size:

Overview:A Stunning Penthouse located in El Campanario Resort, in immaculate condition and maintained very well. Entrance level You are welcomed by an entrance hall, leading you into the lounge/dining area with kitchen to the rear part open plan. There are 2 terraces from this level one to the front south facing overlooking the communal gardens and pool, the other to the right with mountain views. Also on this level are 2 double bedrooms both with en suite bathrooms and balconies, and ample storage. Upper Level This is for the sole use of the Master bedroom with vaulted ceilings, en suite bathroom, dressing room and 2 terraces, the back terrace with mountain views leading to the sauna, and the front roof terrace, can also be accessed via another door for guests. This terrace is south facing with fantastic views of Sea, Mountain and communal gardens and pool, also has the added bonus of Jacuzzi, Dining area and BBQ kitchen area. El Campanario is situated in between San Pedro and Cancelada with a good selection of local bars restaurants, golf courses, schools, also has the Club House opposite to enjoy the spa facilities, golf, tennis and much more Comes with 2 storage rooms and underground parking This community is undergoing an overhaul and the new administrators are already doing a great job, including all new Security systems, new security gates, all ponds and waterfalls have been fixed, all pathways re painted and there is an on going plan to ensure the community is kept to its best.