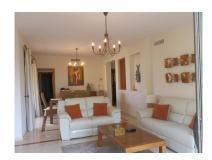

## Penthouse in Atalaya

Bedrooms: 3 Status: Sale

Bathrooms: 3 Property Type: Penthouse

M<sup>2</sup> Build size: 255 Parking places: by request Price: 475,000 € M<sup>2</sup> Plot Size:

Overview:A Stunning Penthouse located in El Campanario Resort, in immaculate condition and maintained very well. Entrance level You are welcomed by an entrance hall, leading you into the lounge/dining area with kitchen to the rear part open plan. There are 2 terraces from this level one to the front south facing overlooking the communal gardens and pool, the other to the right with mountain views. Also on this level are 2 double bedrooms both with en suite bathrooms and balconies, and ample storage. Upper Level This is for the sole use of the Master bedroom with vaulted ceilings, en suite bathroom, dressing room and 2 terraces, the back terrace with mountain views leading to the sauna, and the front roof terrace, can also be accessed via another door for guests. This terrace is south facing with fantastic views of Sea, Mountain and communal gardens and pool, also has the added bonus of Jacuzzi, Dining area and BBQ kitchen area. El Campanario is situated in between San Pedro and Cancelada with a good selection of local bars restaurants, golf courses, schools, also has the Club House opposite to enjoy the spa facilities, golf, tennis and much more Comes with 2 storage rooms and underground parking This community is undergoing an overhaul and the new administrators are already doing a great job, including all new Security systems, new security gates, all ponds and waterfalls have been fixed, all pathways re painted and there is an on going plan to ensure the community is kept to its best.