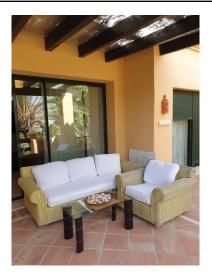

## Reference: R3272770

Bedrooms: 2 Status: Sale

Bathrooms: 2 Property Type: Penthouse Parking places: by request

M<sup>2</sup> Build size: 110

Price: 300,000 € M<sup>2</sup> Plot Size:

Overview:Located in the exclusive urbanization El Real del Campanario, this 2 bedroom, 2 bathroom apartment offers spacious accommodation and a large terrace facing south where Enjoy the sun all day and sea views. The property comprises entrance hall, kitchen and separate laundry, living room with dining area, master bedroom with en-suite bathroom, double bedroom and guest bathroom. The urbanization has security service, beautiful tropical gardens and swimming pools. It is very well located within walking distance of the Diana Park shopping center, next to El Campanario Golf, a 9-hole golf course with a clubhouse with excellent facilities, including indoor pool, gym, tennis courts, bar and restaurant. The property is sold with garage. The apartment has very good qualities and is also much improved, Basic characteristics 130 built m<sup>2</sup> 2 rooms 2 bathrooms Terrace