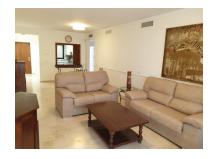

## Reference: R3272770

Bedrooms: 2 Status: Sale

Bathrooms: 2 Property Type: Penthouse Parking places: by request

M<sup>2</sup> Build size: 110

Price: 300,000 € M<sup>2</sup> Plot Size:

Overview:Located in the exclusive urbanization El Real del Campanario, this 2 bedroom, 2 bathroom apartment offers spacious accommodation and a large terrace facing south where Enjoy the sun all day and sea views. The property comprises entrance hall, kitchen and separate laundry, living room with dining area, master bedroom with en-suite bathroom, double bedroom and guest bathroom. The urbanization has security service, beautiful tropical gardens and swimming pools. It is very well located within walking distance of the Diana Park shopping center, next to El Campanario Golf, a 9-hole golf course with a clubhouse with excellent facilities, including indoor pool, gym, tennis courts, bar and restaurant. The property is sold with garage. The apartment has very good qualities and is also much improved, Basic characteristics 130 built m<sup>2</sup> 2 rooms 2 bathrooms Terrace