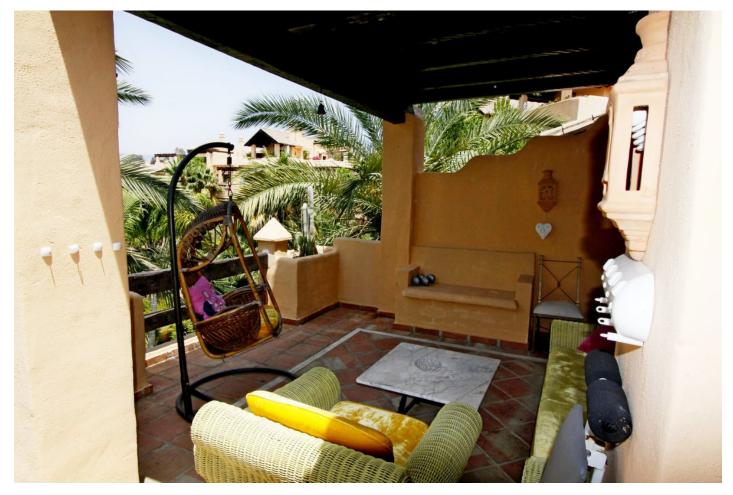

## Reference: R3272770

Bedrooms: 2 Status: Sale

Bathrooms: 2 Property Type: Penthouse Parking places: by request

M<sup>2</sup> Build size: 110

Price: 300,000 € M<sup>2</sup> Plot Size:

Overview:Located in the exclusive urbanization El Real del Campanario, this 2 bedroom, 2 bathroom apartment offers spacious accommodation and a large terrace facing south where Enjoy the sun all day and sea views. The property comprises entrance hall, kitchen and separate laundry, living room with dining area, master bedroom with en-suite bathroom, double bedroom and guest bathroom. The urbanization has security service, beautiful tropical gardens and swimming pools. It is very well located within walking distance of the Diana Park shopping center, next to El Campanario Golf, a 9-hole golf course with a clubhouse with excellent facilities, including indoor pool, gym, tennis courts, bar and restaurant. The property is sold with garage. The apartment has very good qualities and is also much improved, Basic characteristics 130 built m<sup>2</sup> 2 rooms 2 bathrooms Terrace