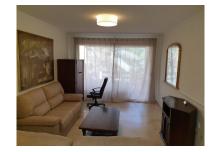

## Reference: R3272770

Bedrooms: 2 Status: Sale

Bathrooms: 2 Property Type: Penthouse Parking places: by request

M<sup>2</sup> Build size: 110

Price: 300,000 € M<sup>2</sup> Plot Size:

Overview:Located in the exclusive urbanization El Real del Campanario, this 2 bedroom, 2 bathroom apartment offers spacious accommodation and a large terrace facing south where Enjoy the sun all day and sea views. The property comprises entrance hall, kitchen and separate laundry, living room with dining area, master bedroom with en-suite bathroom, double bedroom and guest bathroom. The urbanization has security service, beautiful tropical gardens and swimming pools. It is very well located within walking distance of the Diana Park shopping center, next to El Campanario Golf, a 9-hole golf course with a clubhouse with excellent facilities, including indoor pool, gym, tennis courts, bar and restaurant. The property is sold with garage. The apartment has very good qualities and is also much improved, Basic characteristics 130 built m<sup>2</sup> 2 rooms 2 bathrooms Terrace