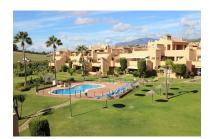

## Apartment in Atalaya

Bedrooms: 2 Status: Sale Bathrooms: 2 Property Type: Apartment M² Build size: 130 Parking places: by request Price: 285,000 € M² Plot Size:

Overview: This elevated ground floor apartment has stunning front pool and garden view of beautiful complex area, which has large gardens area of 10.000 m2 plot, with 3 pools, 24 hours security and tennis & paddle courts. The apartment has nice space, large living room with fire place and big bedrooms with bathrooms en suite. The property has west orientation and a lot of sun in afternoon, open terrace. The apartment has parking space in front of apartment entrance, no garage. Very easy road access and short drive distance to shops and restaurants.