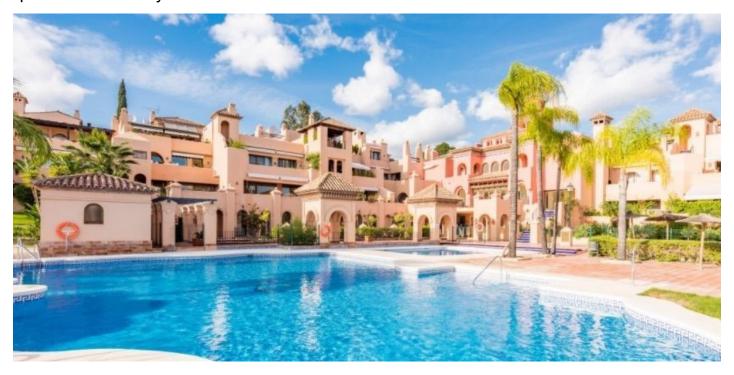

## Apartment in Atalaya

Bedrooms: 2 Status: Sale Bathrooms: 2 Property Type: Apartment M² Build size: 130 Parking places: by request Price: 285,000 € M² Plot Size:

Overview: This elevated ground floor apartment has stunning front pool and garden view of beautiful complex area, which has large gardens area of 10.000 m2 plot, with 3 pools, 24 hours security and tennis & paddle courts. The apartment has nice space, large living room with fire place and big bedrooms with bathrooms en suite. The property has west orientation and a lot of sun in afternoon, open terrace. The apartment has parking space in front of apartment entrance, no garage. Very easy road access and short drive distance to shops and restaurants.