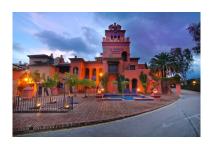

## Apartment in Atalaya

Bedrooms: 2 Status: Sale Bathrooms: 2 Property Type: Apartment M² Build size: 130 Parking places: by request Price: 285,000 € M² Plot Size:

Overview: This elevated ground floor apartment has stunning front pool and garden view of beautiful complex area, which has large gardens area of 10.000 m2 plot, with 3 pools, 24 hours security and tennis & paddle courts. The apartment has nice space, large living room with fire place and big bedrooms with bathrooms en suite. The property has west orientation and a lot of sun in afternoon, open terrace. The apartment has parking space in front of apartment entrance, no garage. Very easy road access and short drive distance to shops and restaurants.