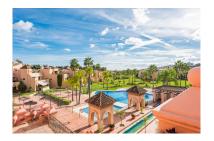

## Apartment in Atalaya

Bedrooms: 2 Status: Sale Bathrooms: 2 Property Type: Apartment M² Build size: 130 Parking places: by request Price: 285,000 € M² Plot Size:

Overview: This elevated ground floor apartment has stunning front pool and garden view of beautiful complex area, which has large gardens area of 10.000 m2 plot, with 3 pools, 24 hours security and tennis & paddle courts. The apartment has nice space, large living room with fire place and big bedrooms with bathrooms en suite. The property has west orientation and a lot of sun in afternoon, open terrace. The apartment has parking space in front of apartment entrance, no garage. Very easy road access and short drive distance to shops and restaurants.