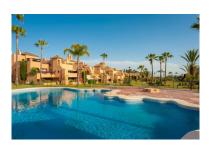

## Apartment in Atalaya

Bedrooms: 2 Status: Sale Bathrooms: 2 Property Type: Apartment M² Build size: 130 Parking places: by request Price: 285,000 € M² Plot Size:

Overview: This elevated ground floor apartment has stunning front pool and garden view of beautiful complex area, which has large gardens area of 10.000 m2 plot, with 3 pools, 24 hours security and tennis & paddle courts. The apartment has nice space, large living room with fire place and big bedrooms with bathrooms en suite. The property has west orientation and a lot of sun in afternoon, open terrace. The apartment has parking space in front of apartment entrance, no garage. Very easy road access and short drive distance to shops and restaurants.