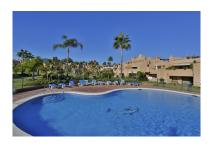

## Apartment in Atalaya

Bedrooms: 2 Status: Sale Bathrooms: 2 Property Type: Apartment M² Build size: 130 Parking places: by request Price: 285,000 € M² Plot Size:

Overview: This elevated ground floor apartment has stunning front pool and garden view of beautiful complex area, which has large gardens area of 10.000 m2 plot, with 3 pools, 24 hours security and tennis & paddle courts. The apartment has nice space, large living room with fire place and big bedrooms with bathrooms en suite. The property has west orientation and a lot of sun in afternoon, open terrace. The apartment has parking space in front of apartment entrance, no garage. Very easy road access and short drive distance to shops and restaurants.