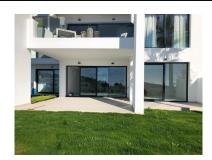

## Apartment in Atalaya

Bedrooms: 3 Status: Sale Bathrooms: 2 Property Type: Apartment M² Build size: 170
Parking places: by request

Price: 595,000 € M² Plot Size:

Overview:Situated on the ever popular Atalaya Hills development is this ground floor apartment. The property has an open plan lounge / kitchen with patio doors to the terrace and garden. There are three bedrooms, the master with its own en suite bathroom. There is a second bathroom / guest cloakroom. The apartment has its own terrace leading to the garden. There is a lovely communal swimming pool area and a covered area for the residents to enjoy outdoor dining. There is parking in the garage below.