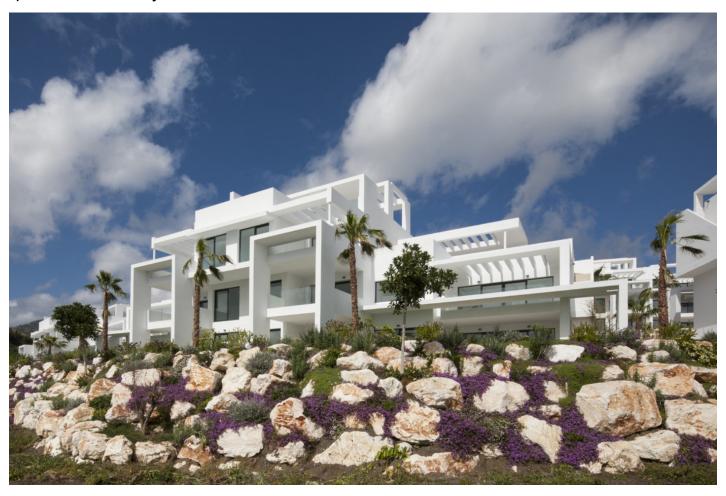

## Apartment in Atalaya

Bedrooms: 3 Status: Sale Bathrooms: 2 Property Type: Apartment M² Build size: 170
Parking places: by request

Price: 595,000 € M² Plot Size:

Overview:Situated on the ever popular Atalaya Hills development is this ground floor apartment. The property has an open plan lounge / kitchen with patio doors to the terrace and garden. There are three bedrooms, the master with its own en suite bathroom. There is a second bathroom / guest cloakroom. The apartment has its own terrace leading to the garden. There is a lovely communal swimming pool area and a covered area for the residents to enjoy outdoor dining. There is parking in the garage below.