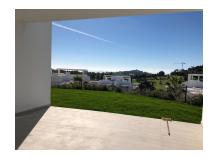

## Apartment in Atalaya

Bedrooms: 3 Status: Sale Bathrooms: 2 Property Type: Apartment M² Build size: 170
Parking places: by request

Price: 595,000 € M² Plot Size:

Overview:Situated on the ever popular Atalaya Hills development is this ground floor apartment. The property has an open plan lounge / kitchen with patio doors to the terrace and garden. There are three bedrooms, the master with its own en suite bathroom. There is a second bathroom / guest cloakroom. The apartment has its own terrace leading to the garden. There is a lovely communal swimming pool area and a covered area for the residents to enjoy outdoor dining. There is parking in the garage below.