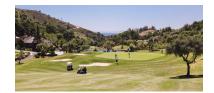

## Land in Benahavís Reference: R3328585

Bedrooms: by request Status: Sale

Bathrooms: by request Property Type: Land

M² Build size: Parking places: by request Price: 500,000 € M² Plot Size: 4,196

Overview:Beautiful 4.196 m2 plot for sale in the exclusive Marbella Club Golf Resort and Equestrian Center. The plot's building allowance is about 10.6% meaning nearly 450 m2 in up to two floors plus terraces and basement (most likely with views due to the slope). This complex is an absolute retreat, quiet, secure and surrounded by nature and golf just a few minutes drive from Guadalmina, Benahavis, Puerto Banus, San Pedro and a wide variety of golf courses, restaurants, etc. This is a plot in high position and with great panoramic views over the golf course, the Club House, the lake and the surrounding country side. It is also conveniently located within walking distance to the Club House and over the 18th hole. The surface slopes down towards NW orientation. A nice plot in a superb spot!!