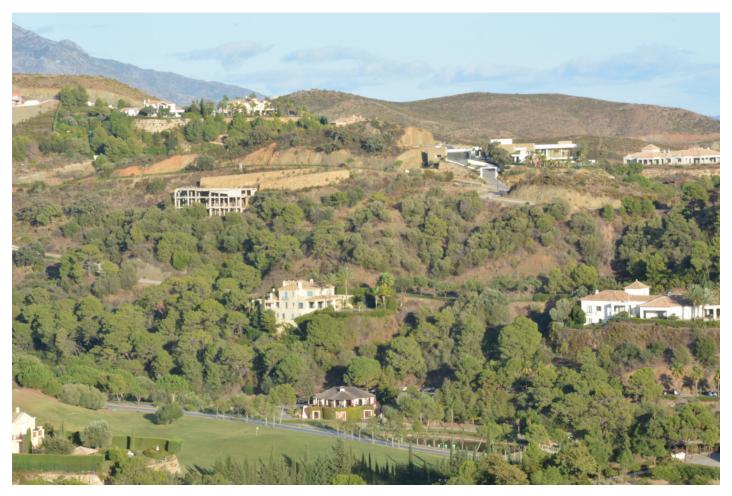

## Land in Benahavís Reference: R3328585

Bedrooms: by request Status: Sale

Bathrooms: by request Property Type: Land

M² Build size: Parking places: by request Price: 500,000 € M² Plot Size: 4,196

Overview:Beautiful 4.196 m2 plot for sale in the exclusive Marbella Club Golf Resort and Equestrian Center. The plot's building allowance is about 10.6% meaning nearly 450 m2 in up to two floors plus terraces and basement (most likely with views due to the slope). This complex is an absolute retreat, quiet, secure and surrounded by nature and golf just a few minutes drive from Guadalmina, Benahavis, Puerto Banus, San Pedro and a wide variety of golf courses, restaurants, etc. This is a plot in high position and with great panoramic views over the golf course, the Club House, the lake and the surrounding country side. It is also conveniently located within walking distance to the Club House and over the 18th hole. The surface slopes down towards NW orientation. A nice plot in a superb spot!!