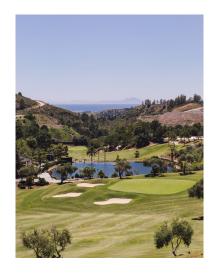

## Land in Benahavís Reference: R3328585

Bedrooms: by request Status: Sale

Bathrooms: by request Property Type: Land

M² Build size: Parking places: by request Price: 500,000 € M² Plot Size: 4,196

Overview:Beautiful 4.196 m2 plot for sale in the exclusive Marbella Club Golf Resort and Equestrian Center. The plot's building allowance is about 10.6% meaning nearly 450 m2 in up to two floors plus terraces and basement (most likely with views due to the slope). This complex is an absolute retreat, quiet, secure and surrounded by nature and golf just a few minutes drive from Guadalmina, Benahavis, Puerto Banus, San Pedro and a wide variety of golf courses, restaurants, etc. This is a plot in high position and with great panoramic views over the golf course, the Club House, the lake and the surrounding country side. It is also conveniently located within walking distance to the Club House and over the 18th hole. The surface slopes down towards NW orientation. A nice plot in a superb spot!!