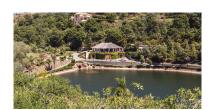

## Land in Benahavís Reference: R3328585

Bedrooms: by request Status: Sale

Bathrooms: by request Property Type: Land

M² Build size: Parking places: by request Price: 500,000 € M² Plot Size: 4,196

Overview:Beautiful 4.196 m2 plot for sale in the exclusive Marbella Club Golf Resort and Equestrian Center. The plot's building allowance is about 10.6% meaning nearly 450 m2 in up to two floors plus terraces and basement (most likely with views due to the slope). This complex is an absolute retreat, quiet, secure and surrounded by nature and golf just a few minutes drive from Guadalmina, Benahavis, Puerto Banus, San Pedro and a wide variety of golf courses, restaurants, etc. This is a plot in high position and with great panoramic views over the golf course, the Club House, the lake and the surrounding country side. It is also conveniently located within walking distance to the Club House and over the 18th hole. The surface slopes down towards NW orientation. A nice plot in a superb spot!!