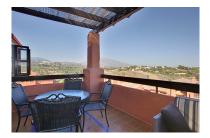

## Reference: R3336280

Bedrooms: 3 Status: Sale Bathrooms: 2 Property Type: Penthouse

M<sup>2</sup> Build size: 162 Parking places: by request Price: 425,000 € M² Plot Size:

Overview:Bright, three bedroom duplex penthouse with panoramic southeastern views of the sea and La Concha. The penthouse has three double bedrooms, one of which is located on the upper floor and a private terrace with views to the swimming pool. The kitchen is spacious and fully fitted with Siemens appliances and ample space for a dining table and also a separate utility area There are a number of swimming pools throughout the complex, including a heated indoor pool with gymnasium and padel tennis court. The complex has 24-hour security. The property is to be sold with two underground parking spaces and one store room.