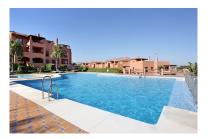

## Reference: R3336280

Bedrooms: 3 Status: Sale Bathrooms: 2 Property Type: Penthouse

M<sup>2</sup> Build size: 162 Parking places: by request Price: 425,000 € M² Plot Size:

Overview:Bright, three bedroom duplex penthouse with panoramic southeastern views of the sea and La Concha. The penthouse has three double bedrooms, one of which is located on the upper floor and a private terrace with views to the swimming pool. The kitchen is spacious and fully fitted with Siemens appliances and ample space for a dining table and also a separate utility area There are a number of swimming pools throughout the complex, including a heated indoor pool with gymnasium and padel tennis court. The complex has 24-hour security. The property is to be sold with two underground parking spaces and one store room.