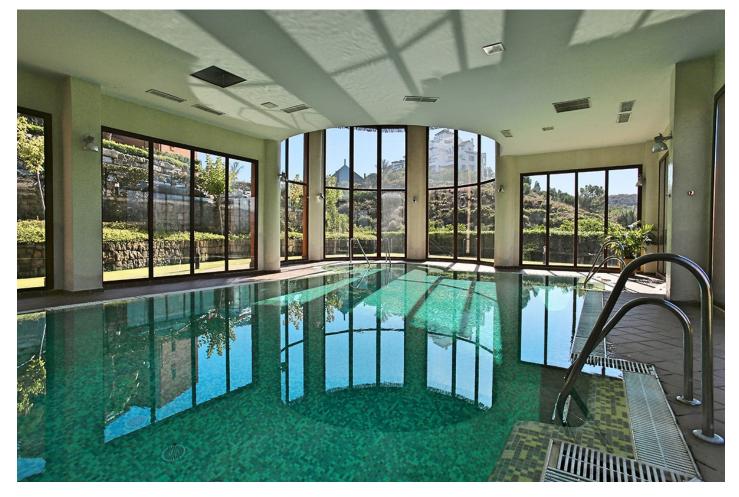

## Reference: R3336280

Bedrooms: 3 Status: Sale Bathrooms: 2 Property Type: Penthouse

M<sup>2</sup> Build size: 162 Parking places: by request Price: 425,000 € M² Plot Size:

Overview:Bright, three bedroom duplex penthouse with panoramic southeastern views of the sea and La Concha. The penthouse has three double bedrooms, one of which is located on the upper floor and a private terrace with views to the swimming pool. The kitchen is spacious and fully fitted with Siemens appliances and ample space for a dining table and also a separate utility area There are a number of swimming pools throughout the complex, including a heated indoor pool with gymnasium and padel tennis court. The complex has 24-hour security. The property is to be sold with two underground parking spaces and one store room.