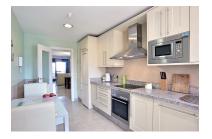

## Reference: R3336280

Bedrooms: 3 Status: Sale Bathrooms: 2 Property Type: Penthouse

M<sup>2</sup> Build size: 162 Parking places: by request Price: 425,000 € M² Plot Size:

Overview:Bright, three bedroom duplex penthouse with panoramic southeastern views of the sea and La Concha. The penthouse has three double bedrooms, one of which is located on the upper floor and a private terrace with views to the swimming pool. The kitchen is spacious and fully fitted with Siemens appliances and ample space for a dining table and also a separate utility area There are a number of swimming pools throughout the complex, including a heated indoor pool with gymnasium and padel tennis court. The complex has 24-hour security. The property is to be sold with two underground parking spaces and one store room.