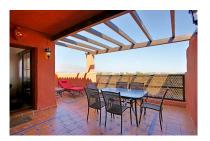

## Reference: R3336280

Bedrooms: 3 Status: Sale Bathrooms: 2 Property Type: Penthouse

M<sup>2</sup> Build size: 162 Parking places: by request Price: 425,000 € M² Plot Size:

Overview:Bright, three bedroom duplex penthouse with panoramic southeastern views of the sea and La Concha. The penthouse has three double bedrooms, one of which is located on the upper floor and a private terrace with views to the swimming pool. The kitchen is spacious and fully fitted with Siemens appliances and ample space for a dining table and also a separate utility area There are a number of swimming pools throughout the complex, including a heated indoor pool with gymnasium and padel tennis court. The complex has 24-hour security. The property is to be sold with two underground parking spaces and one store room.