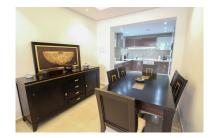

## Reference: R3339022

Bedrooms: 2 Status: Sale Bathrooms: 2 Property Type: Apartment M<sup>2</sup> Build size: 100 Parking places: by request Price: 329,500 € M² Plot Size:

Overview: Ideally located end corner ground floor apartment in the heart of Nueva Andalucia, walking distance to all amenities including the famous Puerto Banus marina and it's beaches, the popular centro plaza shopping area, a supermarket and much more. The property is ideally situated within the development as it is a corner unit offering much more privacy than the rest. The apartment has been fully renovated to very high standards, and is ready to move into. A must see for those searching for an ideal central location without compromising on quality and modern finishes. The property consists of an ample living and dining area, open plan brand new modern kitchen, laundry area, and 2 large en-suite bedrooms as well as a superb terrace with direct access to the gardens and pool area.