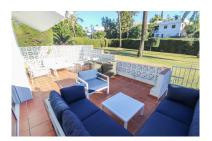

## Reference: R3339022

Bedrooms: 2 Status: Sale Bathrooms: 2 Property Type: Apartment M<sup>2</sup> Build size: 100 Parking places: by request Price: 329,500 € M² Plot Size:

Overview: Ideally located end corner ground floor apartment in the heart of Nueva Andalucia, walking distance to all amenities including the famous Puerto Banus marina and it's beaches, the popular centro plaza shopping area, a supermarket and much more. The property is ideally situated within the development as it is a corner unit offering much more privacy than the rest. The apartment has been fully renovated to very high standards, and is ready to move into. A must see for those searching for an ideal central location without compromising on quality and modern finishes. The property consists of an ample living and dining area, open plan brand new modern kitchen, laundry area, and 2 large en-suite bedrooms as well as a superb terrace with direct access to the gardens and pool area.