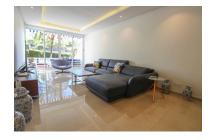

## Reference: R3339022

Bedrooms: 2 Status: Sale Bathrooms: 2 Property Type: Apartment M<sup>2</sup> Build size: 100 Parking places: by request Price: 329,500 € M² Plot Size:

Overview: Ideally located end corner ground floor apartment in the heart of Nueva Andalucia, walking distance to all amenities including the famous Puerto Banus marina and it's beaches, the popular centro plaza shopping area, a supermarket and much more. The property is ideally situated within the development as it is a corner unit offering much more privacy than the rest. The apartment has been fully renovated to very high standards, and is ready to move into. A must see for those searching for an ideal central location without compromising on quality and modern finishes. The property consists of an ample living and dining area, open plan brand new modern kitchen, laundry area, and 2 large en-suite bedrooms as well as a superb terrace with direct access to the gardens and pool area.