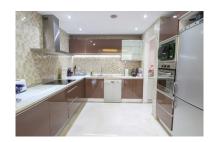

## Reference: R3339022

Bedrooms: 2 Status: Sale Bathrooms: 2 Property Type: Apartment M<sup>2</sup> Build size: 100 Parking places: by request Price: 329,500 € M² Plot Size:

Overview: Ideally located end corner ground floor apartment in the heart of Nueva Andalucia, walking distance to all amenities including the famous Puerto Banus marina and it's beaches, the popular centro plaza shopping area, a supermarket and much more. The property is ideally situated within the development as it is a corner unit offering much more privacy than the rest. The apartment has been fully renovated to very high standards, and is ready to move into. A must see for those searching for an ideal central location without compromising on quality and modern finishes. The property consists of an ample living and dining area, open plan brand new modern kitchen, laundry area, and 2 large en-suite bedrooms as well as a superb terrace with direct access to the gardens and pool area.