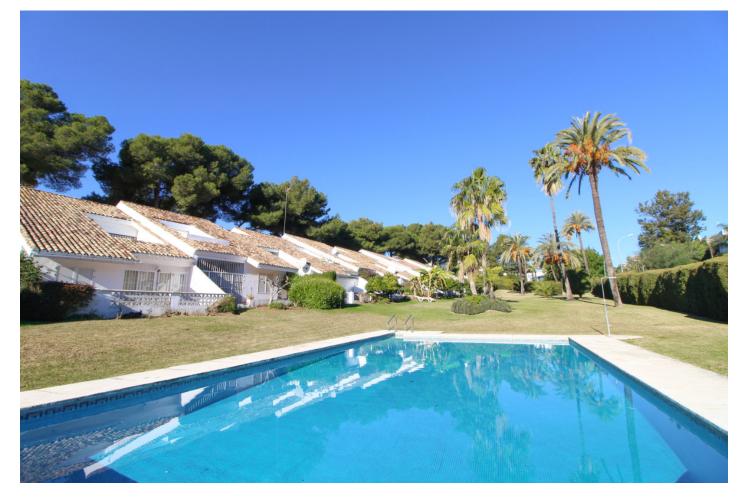

## Reference: R3339022

Bedrooms: 2 Status: Sale Bathrooms: 2 Property Type: Apartment M<sup>2</sup> Build size: 100 Parking places: by request Price: 329,500 € M² Plot Size:

Overview: Ideally located end corner ground floor apartment in the heart of Nueva Andalucia, walking distance to all amenities including the famous Puerto Banus marina and it's beaches, the popular centro plaza shopping area, a supermarket and much more. The property is ideally situated within the development as it is a corner unit offering much more privacy than the rest. The apartment has been fully renovated to very high standards, and is ready to move into. A must see for those searching for an ideal central location without compromising on quality and modern finishes. The property consists of an ample living and dining area, open plan brand new modern kitchen, laundry area, and 2 large en-suite bedrooms as well as a superb terrace with direct access to the gardens and pool area.