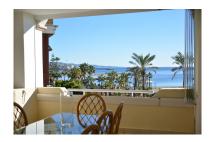

## Reference: R3342049

Bedrooms: 2 Status: Sale Bathrooms: 2 Property Type: Apartment

M<sup>2</sup> Build size: 132 Parking places: by request Price: 1,575,000 € M<sup>2</sup> Plot Size:

Overview:Beachfront apartment really close to Puerto Banus, right in the promenade. This is an apartment with panoramic sea views and a big covered terrace from where you can relax hearing the waves in the beach, just 30 or 40 meters away. The apartment has 2 bedrooms, being the master a big one and including the en-suite bathroom. The other bedroom is also spacious but not as much. There is kitchen with utility room and nice window. This property also has a big underground parking plus a storage room of aprox 18 m2, with exterior window and an already built bathroom. Excellent property to update and use for private joy or as an investment. The community has a very nice pool and direct access on to the promenade. Cadastral measurements: apartment 132 m2, parking 13 m2, storage 16 m2, communal parts 29 m2.