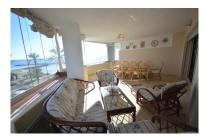

## Reference: R3342049

Bedrooms: 2 Status: Sale Bathrooms: 2 Property Type: Apartment

M<sup>2</sup> Build size: 132 Parking places: by request Price: 1,575,000 € M<sup>2</sup> Plot Size:

Overview:Beachfront apartment really close to Puerto Banus, right in the promenade. This is an apartment with panoramic sea views and a big covered terrace from where you can relax hearing the waves in the beach, just 30 or 40 meters away. The apartment has 2 bedrooms, being the master a big one and including the en-suite bathroom. The other bedroom is also spacious but not as much. There is kitchen with utility room and nice window. This property also has a big underground parking plus a storage room of aprox 18 m2, with exterior window and an already built bathroom. Excellent property to update and use for private joy or as an investment. The community has a very nice pool and direct access on to the promenade. Cadastral measurements: apartment 132 m2, parking 13 m2, storage 16 m2, communal parts 29 m2.