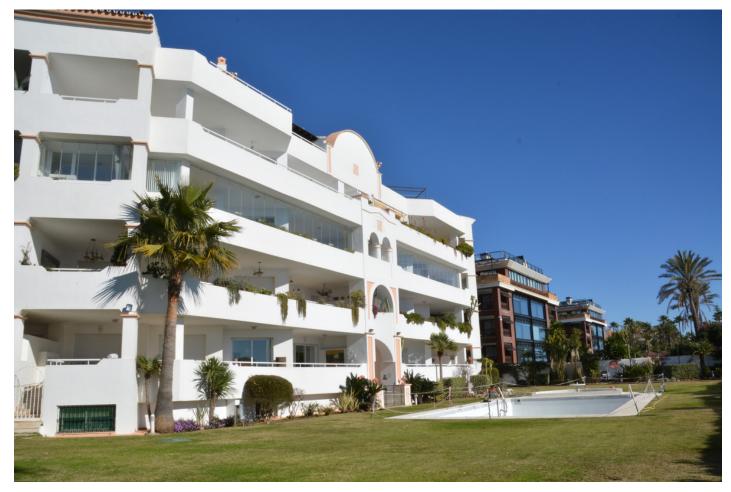

## Reference: R3342049

Bedrooms: 2 Status: Sale Bathrooms: 2 Property Type: Apartment

M<sup>2</sup> Build size: 132 Parking places: by request Price: 1,575,000 € M<sup>2</sup> Plot Size:

Overview:Beachfront apartment really close to Puerto Banus, right in the promenade. This is an apartment with panoramic sea views and a big covered terrace from where you can relax hearing the waves in the beach, just 30 or 40 meters away. The apartment has 2 bedrooms, being the master a big one and including the en-suite bathroom. The other bedroom is also spacious but not as much. There is kitchen with utility room and nice window. This property also has a big underground parking plus a storage room of aprox 18 m2, with exterior window and an already built bathroom. Excellent property to update and use for private joy or as an investment. The community has a very nice pool and direct access on to the promenade. Cadastral measurements: apartment 132 m2, parking 13 m2, storage 16 m2, communal parts 29 m2.