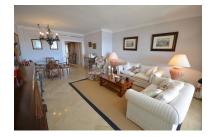

## Reference: R3342049

Bedrooms: 2 Status: Sale Bathrooms: 2 Property Type: Apartment

M<sup>2</sup> Build size: 132 Parking places: by request Price: 1,575,000 € M<sup>2</sup> Plot Size:

Overview:Beachfront apartment really close to Puerto Banus, right in the promenade. This is an apartment with panoramic sea views and a big covered terrace from where you can relax hearing the waves in the beach, just 30 or 40 meters away. The apartment has 2 bedrooms, being the master a big one and including the en-suite bathroom. The other bedroom is also spacious but not as much. There is kitchen with utility room and nice window. This property also has a big underground parking plus a storage room of aprox 18 m2, with exterior window and an already built bathroom. Excellent property to update and use for private joy or as an investment. The community has a very nice pool and direct access on to the promenade. Cadastral measurements: apartment 132 m2, parking 13 m2, storage 16 m2, communal parts 29 m2.