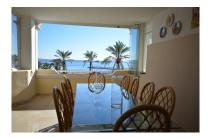

## Reference: R3342049

Bedrooms: 2 Status: Sale Bathrooms: 2 Property Type: Apartment

M<sup>2</sup> Build size: 132 Parking places: by request Price: 1,575,000 € M<sup>2</sup> Plot Size:

Overview:Beachfront apartment really close to Puerto Banus, right in the promenade. This is an apartment with panoramic sea views and a big covered terrace from where you can relax hearing the waves in the beach, just 30 or 40 meters away. The apartment has 2 bedrooms, being the master a big one and including the en-suite bathroom. The other bedroom is also spacious but not as much. There is kitchen with utility room and nice window. This property also has a big underground parking plus a storage room of aprox 18 m2, with exterior window and an already built bathroom. Excellent property to update and use for private joy or as an investment. The community has a very nice pool and direct access on to the promenade. Cadastral measurements: apartment 132 m2, parking 13 m2, storage 16 m2, communal parts 29 m2.