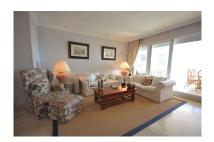

## Reference: R3342049

Bedrooms: 2 Status: Sale Bathrooms: 2 Property Type: Apartment

M<sup>2</sup> Build size: 132 Parking places: by request Price: 1,575,000 € M<sup>2</sup> Plot Size:

Overview:Beachfront apartment really close to Puerto Banus, right in the promenade. This is an apartment with panoramic sea views and a big covered terrace from where you can relax hearing the waves in the beach, just 30 or 40 meters away. The apartment has 2 bedrooms, being the master a big one and including the en-suite bathroom. The other bedroom is also spacious but not as much. There is kitchen with utility room and nice window. This property also has a big underground parking plus a storage room of aprox 18 m2, with exterior window and an already built bathroom. Excellent property to update and use for private joy or as an investment. The community has a very nice pool and direct access on to the promenade. Cadastral measurements: apartment 132 m2, parking 13 m2, storage 16 m2, communal parts 29 m2.