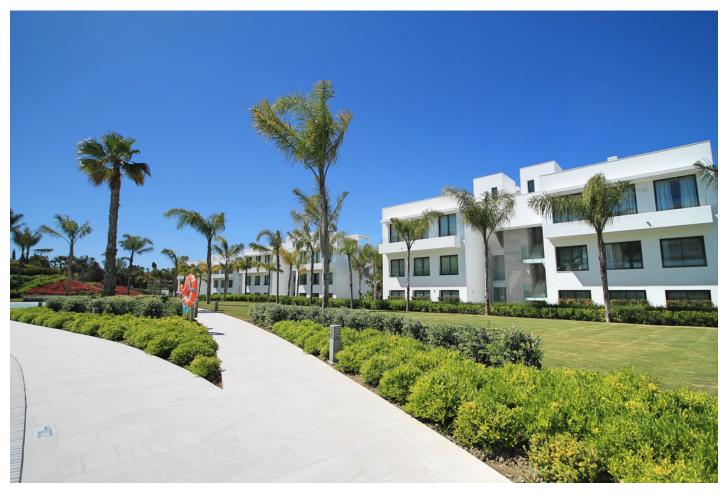

## Apartment in Atalaya

Bedrooms: 3 Status: Sale Bathrooms: 2 Property Type: Apartment M² Build size: 122 Parking places: by request Price: 570,000 € M² Plot Size:

Overview:Brand new, three bedroom, south west facing apartment on the first floor, in the high end Catelaya complex. Recently completed and now ready for occupation, the apartment is equipped and finished to a very high standard and benefits from huge floor-to-ceiling windows in the open plan lounge, which completely opens up the terrace to make it part of the lounge. The terrace is orientated to the south and the west with views of the gardens and outdoor, heated swimming pool. The kitchen is fully equipped with all Siemens appliances, including dishwasher, microwave and washing machine and tumble dryer in the separate utility room. It is open plan and forms part of the lounge with a long breakfast bar. The floors and bathrooms are furnished with Porcelanosa materials, including non-slip tiles on the terrace. The apartment has a state of the art, zoned air-conditioning system which enables it to be controlled remotely via an app and is to be sold alongside two parking spaces and a store room. The apartment is located in a brand new project of apartments, just to the west of San Pedro de Alcantara. It is located between the Atalaya and El Paraiso golf courses and is within easy walking distance of the clubhouse at El Paraiso. The complex has its own caretaker during the day and there is a security guard at night. IBI is likely to be between €1,000-1200 per annum. EPC rated C.