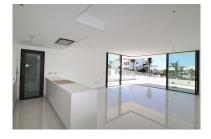

## Apartment in Atalaya

Bedrooms: 3 Status: Sale Bathrooms: 2 Property Type: Apartment M² Build size: 122 Parking places: by request Price: 570,000 € M² Plot Size:

Overview:Brand new, three bedroom, south west facing apartment on the first floor, in the high end Catelaya complex. Recently completed and now ready for occupation, the apartment is equipped and finished to a very high standard and benefits from huge floor-to-ceiling windows in the open plan lounge, which completely opens up the terrace to make it part of the lounge. The terrace is orientated to the south and the west with views of the gardens and outdoor, heated swimming pool. The kitchen is fully equipped with all Siemens appliances, including dishwasher, microwave and washing machine and tumble dryer in the separate utility room. It is open plan and forms part of the lounge with a long breakfast bar. The floors and bathrooms are furnished with Porcelanosa materials, including non-slip tiles on the terrace. The apartment has a state of the art, zoned air-conditioning system which enables it to be controlled remotely via an app and is to be sold alongside two parking spaces and a store room. The apartment is located in a brand new project of apartments, just to the west of San Pedro de Alcantara. It is located between the Atalaya and El Paraiso golf courses and is within easy walking distance of the clubhouse at El Paraiso. The complex has its own caretaker during the day and there is a security guard at night. IBI is likely to be between €1,000-1200 per annum. EPC rated C.