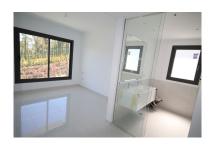

## Apartment in Atalaya

Bedrooms: 3 Status: Sale Bathrooms: 2 Property Type: Apartment M² Build size: 122 Parking places: by request Price: 570,000 € M² Plot Size:

Overview:Brand new, three bedroom, south west facing apartment on the first floor, in the high end Catelaya complex. Recently completed and now ready for occupation, the apartment is equipped and finished to a very high standard and benefits from huge floor-to-ceiling windows in the open plan lounge, which completely opens up the terrace to make it part of the lounge. The terrace is orientated to the south and the west with views of the gardens and outdoor, heated swimming pool. The kitchen is fully equipped with all Siemens appliances, including dishwasher, microwave and washing machine and tumble dryer in the separate utility room. It is open plan and forms part of the lounge with a long breakfast bar. The floors and bathrooms are furnished with Porcelanosa materials, including non-slip tiles on the terrace. The apartment has a state of the art, zoned air-conditioning system which enables it to be controlled remotely via an app and is to be sold alongside two parking spaces and a store room. The apartment is located in a brand new project of apartments, just to the west of San Pedro de Alcantara. It is located between the Atalaya and El Paraiso golf courses and is within easy walking distance of the clubhouse at El Paraiso. The complex has its own caretaker during the day and there is a security guard at night. IBI is likely to be between €1,000-1200 per annum. EPC rated C.