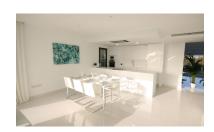

## Apartment in Atalaya

Bedrooms: 3 Status: Sale Bathrooms: 2 Property Type: Apartment M² Build size: 122 Parking places: by request Price: 570,000 € M² Plot Size:

Overview:Brand new, three bedroom, south west facing apartment on the first floor, in the high end Catelaya complex. Recently completed and now ready for occupation, the apartment is equipped and finished to a very high standard and benefits from huge floor-to-ceiling windows in the open plan lounge, which completely opens up the terrace to make it part of the lounge. The terrace is orientated to the south and the west with views of the gardens and outdoor, heated swimming pool. The kitchen is fully equipped with all Siemens appliances, including dishwasher, microwave and washing machine and tumble dryer in the separate utility room. It is open plan and forms part of the lounge with a long breakfast bar. The floors and bathrooms are furnished with Porcelanosa materials, including non-slip tiles on the terrace. The apartment has a state of the art, zoned air-conditioning system which enables it to be controlled remotely via an app and is to be sold alongside two parking spaces and a store room. The apartment is located in a brand new project of apartments, just to the west of San Pedro de Alcantara. It is located between the Atalaya and El Paraiso golf courses and is within easy walking distance of the clubhouse at El Paraiso. The complex has its own caretaker during the day and there is a security guard at night. IBI is likely to be between €1,000-1200 per annum. EPC rated C.