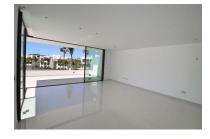

## Apartment in Atalaya

Bedrooms: 3 Status: Sale Bathrooms: 2 Property Type: Apartment M² Build size: 122 Parking places: by request Price: 570,000 € M² Plot Size:

Overview:Brand new, three bedroom, south west facing apartment on the first floor, in the high end Catelaya complex. Recently completed and now ready for occupation, the apartment is equipped and finished to a very high standard and benefits from huge floor-to-ceiling windows in the open plan lounge, which completely opens up the terrace to make it part of the lounge. The terrace is orientated to the south and the west with views of the gardens and outdoor, heated swimming pool. The kitchen is fully equipped with all Siemens appliances, including dishwasher, microwave and washing machine and tumble dryer in the separate utility room. It is open plan and forms part of the lounge with a long breakfast bar. The floors and bathrooms are furnished with Porcelanosa materials, including non-slip tiles on the terrace. The apartment has a state of the art, zoned air-conditioning system which enables it to be controlled remotely via an app and is to be sold alongside two parking spaces and a store room. The apartment is located in a brand new project of apartments, just to the west of San Pedro de Alcantara. It is located between the Atalaya and El Paraiso golf courses and is within easy walking distance of the clubhouse at El Paraiso. The complex has its own caretaker during the day and there is a security guard at night. IBI is likely to be between €1,000-1200 per annum. EPC rated C.