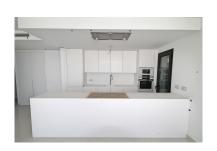

## Apartment in Atalaya

Bedrooms: 3 Status: Sale Bathrooms: 2 Property Type: Apartment M² Build size: 122 Parking places: by request Price: 570,000 € M² Plot Size:

Overview:Brand new, three bedroom, south west facing apartment on the first floor, in the high end Catelaya complex. Recently completed and now ready for occupation, the apartment is equipped and finished to a very high standard and benefits from huge floor-to-ceiling windows in the open plan lounge, which completely opens up the terrace to make it part of the lounge. The terrace is orientated to the south and the west with views of the gardens and outdoor, heated swimming pool. The kitchen is fully equipped with all Siemens appliances, including dishwasher, microwave and washing machine and tumble dryer in the separate utility room. It is open plan and forms part of the lounge with a long breakfast bar. The floors and bathrooms are furnished with Porcelanosa materials, including non-slip tiles on the terrace. The apartment has a state of the art, zoned air-conditioning system which enables it to be controlled remotely via an app and is to be sold alongside two parking spaces and a store room. The apartment is located in a brand new project of apartments, just to the west of San Pedro de Alcantara. It is located between the Atalaya and El Paraiso golf courses and is within easy walking distance of the clubhouse at El Paraiso. The complex has its own caretaker during the day and there is a security guard at night. IBI is likely to be between €1,000-1200 per annum. EPC rated C.