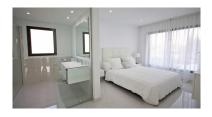

## Apartment in Atalaya

Bedrooms: 3 Status: Sale Bathrooms: 2 Property Type: Apartment M² Build size: 122 Parking places: by request Price: 570,000 € M² Plot Size:

Overview:Brand new, three bedroom, south west facing apartment on the first floor, in the high end Catelaya complex. Recently completed and now ready for occupation, the apartment is equipped and finished to a very high standard and benefits from huge floor-to-ceiling windows in the open plan lounge, which completely opens up the terrace to make it part of the lounge. The terrace is orientated to the south and the west with views of the gardens and outdoor, heated swimming pool. The kitchen is fully equipped with all Siemens appliances, including dishwasher, microwave and washing machine and tumble dryer in the separate utility room. It is open plan and forms part of the lounge with a long breakfast bar. The floors and bathrooms are furnished with Porcelanosa materials, including non-slip tiles on the terrace. The apartment has a state of the art, zoned air-conditioning system which enables it to be controlled remotely via an app and is to be sold alongside two parking spaces and a store room. The apartment is located in a brand new project of apartments, just to the west of San Pedro de Alcantara. It is located between the Atalaya and El Paraiso golf courses and is within easy walking distance of the clubhouse at El Paraiso. The complex has its own caretaker during the day and there is a security guard at night. IBI is likely to be between €1,000-1200 per annum. EPC rated C.