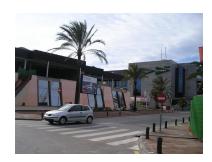

## Commercial in Puerto Banús

Bedrooms: by request Status: Sale

Bathrooms: 1 Property Type: Commercial Parking places: by request

M<sup>2</sup> Build size: 53

Price: 259,000 € M<sup>2</sup> Plot Size:

Overview:Beautiful office of 53 m2 on the top floor of a large business shopping center, in the same Puerto Banus, a stone's throw from Corte Ingles. The office has a guest toilet and small kitchen, as well as storage cupboards. The views are spectacular to the sea. All kinds of businesses in the Shopping Center, elevator, garages etc Without a doubt an excellent investment.