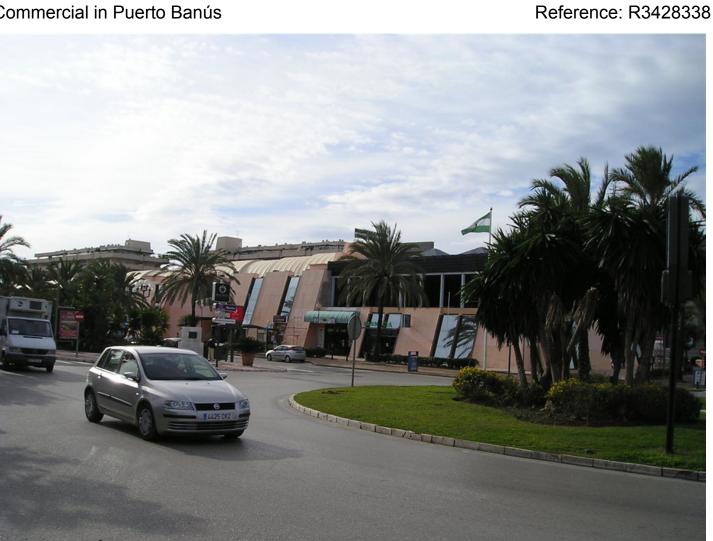

## Commercial in Puerto Banús

Bedrooms: by request Status: Sale

Bathrooms: 1 Property Type: Commercial Parking places: by request

M<sup>2</sup> Build size: 53

Price: 259,000 € M<sup>2</sup> Plot Size:

Overview:Beautiful office of 53 m2 on the top floor of a large business shopping center, in the same Puerto Banus, a stone's throw from Corte Ingles. The office has a guest toilet and small kitchen, as well as storage cupboards. The views are spectacular to the sea. All kinds of businesses in the Shopping Center, elevator, garages etc Without a doubt an excellent investment.