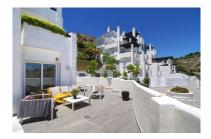

## Apartment in Benahavís

Bedrooms: 2 Status: Sale Bathrooms: 2 Property Type: Apartment M² Build size: 113 Parking places: by request Price: 330,000 € M² Plot Size:

Overview:Ground Floor Apartment, Benahavís, Costa del Sol. 2 Bedrooms, 2 Bathrooms, Built 113 m², Terrace 75 m². Setting: Close To Golf, Close To Sea, Close To Forest, Urbanisation. Orientation: South, South West. Condition: Excellent. Pool: Communal. Climate Control: Air Conditioning. Views: Sea. Features: Lift, Fitted Wardrobes, Near Transport, Private Terrace, ADSL / WIFI, Ensuite Bathroom, Double Glazing. Furniture: Optional. Kitchen: Fully Fitted. Garden: Communal. Security: Gated Complex. Parking: Underground. Utilities: Electricity, Telephone. Category: Bargain, Golf, Holiday Homes, Investment, Luxury, Reduced, Resale.