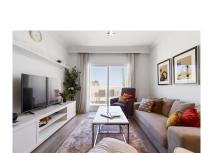

## Apartment in Benahavís

Bedrooms: 2 Status: Sale Bathrooms: 2 Property Type: Apartment M² Build size: 113 Parking places: by request Price: 330,000 € M² Plot Size:

Overview:Ground Floor Apartment, Benahavís, Costa del Sol. 2 Bedrooms, 2 Bathrooms, Built 113 m², Terrace 75 m². Setting: Close To Golf, Close To Sea, Close To Forest, Urbanisation. Orientation: South, South West. Condition: Excellent. Pool: Communal. Climate Control: Air Conditioning. Views: Sea. Features: Lift, Fitted Wardrobes, Near Transport, Private Terrace, ADSL / WIFI, Ensuite Bathroom, Double Glazing. Furniture: Optional. Kitchen: Fully Fitted. Garden: Communal. Security: Gated Complex. Parking: Underground. Utilities: Electricity, Telephone. Category: Bargain, Golf, Holiday Homes, Investment, Luxury, Reduced, Resale.