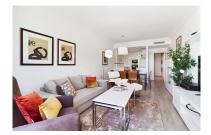

## Apartment in Benahavís

Bedrooms: 2 Status: Sale Bathrooms: 2 Property Type: Apartment M² Build size: 113 Parking places: by request Price: 330,000 € M² Plot Size:

Overview:Ground Floor Apartment, Benahavís, Costa del Sol. 2 Bedrooms, 2 Bathrooms, Built 113 m², Terrace 75 m². Setting: Close To Golf, Close To Sea, Close To Forest, Urbanisation. Orientation: South, South West. Condition: Excellent. Pool: Communal. Climate Control: Air Conditioning. Views: Sea. Features: Lift, Fitted Wardrobes, Near Transport, Private Terrace, ADSL / WIFI, Ensuite Bathroom, Double Glazing. Furniture: Optional. Kitchen: Fully Fitted. Garden: Communal. Security: Gated Complex. Parking: Underground. Utilities: Electricity, Telephone. Category: Bargain, Golf, Holiday Homes, Investment, Luxury, Reduced, Resale.