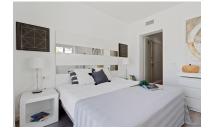

## Apartment in Benahavís

Bedrooms: 2 Status: Sale Bathrooms: 2 Property Type: Apartment M² Build size: 113 Parking places: by request Price: 330,000 € M² Plot Size:

Overview:Ground Floor Apartment, Benahavís, Costa del Sol. 2 Bedrooms, 2 Bathrooms, Built 113 m², Terrace 75 m². Setting: Close To Golf, Close To Sea, Close To Forest, Urbanisation. Orientation: South, South West. Condition: Excellent. Pool: Communal. Climate Control: Air Conditioning. Views: Sea. Features: Lift, Fitted Wardrobes, Near Transport, Private Terrace, ADSL / WIFI, Ensuite Bathroom, Double Glazing. Furniture: Optional. Kitchen: Fully Fitted. Garden: Communal. Security: Gated Complex. Parking: Underground. Utilities: Electricity, Telephone. Category: Bargain, Golf, Holiday Homes, Investment, Luxury, Reduced, Resale.