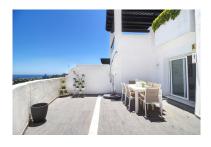

## Apartment in Benahavís

Bedrooms: 2 Status: Sale Bathrooms: 2 Property Type: Apartment M² Build size: 113 Parking places: by request Price: 330,000 € M² Plot Size:

Overview:Ground Floor Apartment, Benahavís, Costa del Sol. 2 Bedrooms, 2 Bathrooms, Built 113 m², Terrace 75 m². Setting: Close To Golf, Close To Sea, Close To Forest, Urbanisation. Orientation: South, South West. Condition: Excellent. Pool: Communal. Climate Control: Air Conditioning. Views: Sea. Features: Lift, Fitted Wardrobes, Near Transport, Private Terrace, ADSL / WIFI, Ensuite Bathroom, Double Glazing. Furniture: Optional. Kitchen: Fully Fitted. Garden: Communal. Security: Gated Complex. Parking: Underground. Utilities: Electricity, Telephone. Category: Bargain, Golf, Holiday Homes, Investment, Luxury, Reduced, Resale.