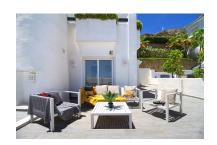

## Apartment in Benahavís

Bedrooms: 2 Status: Sale Bathrooms: 2 Property Type: Apartment M² Build size: 113 Parking places: by request Price: 330,000 € M² Plot Size:

Overview:Ground Floor Apartment, Benahavís, Costa del Sol. 2 Bedrooms, 2 Bathrooms, Built 113 m², Terrace 75 m². Setting: Close To Golf, Close To Sea, Close To Forest, Urbanisation. Orientation: South, South West. Condition: Excellent. Pool: Communal. Climate Control: Air Conditioning. Views: Sea. Features: Lift, Fitted Wardrobes, Near Transport, Private Terrace, ADSL / WIFI, Ensuite Bathroom, Double Glazing. Furniture: Optional. Kitchen: Fully Fitted. Garden: Communal. Security: Gated Complex. Parking: Underground. Utilities: Electricity, Telephone. Category: Bargain, Golf, Holiday Homes, Investment, Luxury, Reduced, Resale.