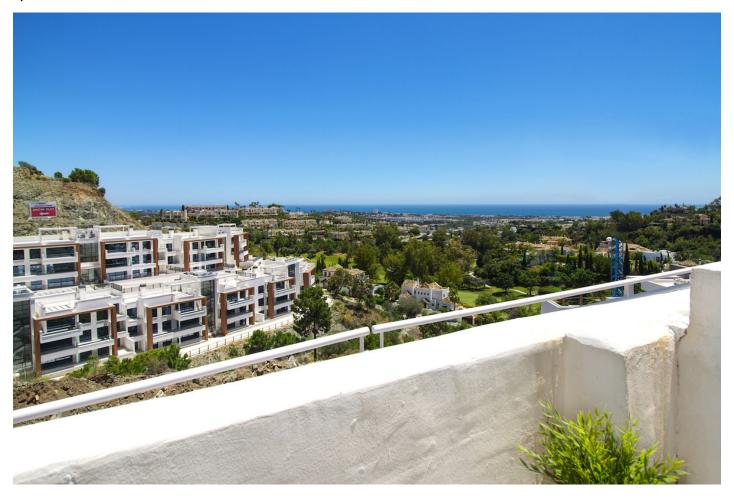

## Apartment in Benahavís

Bedrooms: 2 Status: Sale Bathrooms: 2 Property Type: Apartment M² Build size: 113 Parking places: by request Price: 330,000 € M² Plot Size:

Overview:Ground Floor Apartment, Benahavís, Costa del Sol. 2 Bedrooms, 2 Bathrooms, Built 113 m², Terrace 75 m². Setting: Close To Golf, Close To Sea, Close To Forest, Urbanisation. Orientation: South, South West. Condition: Excellent. Pool: Communal. Climate Control: Air Conditioning. Views: Sea. Features: Lift, Fitted Wardrobes, Near Transport, Private Terrace, ADSL / WIFI, Ensuite Bathroom, Double Glazing. Furniture: Optional. Kitchen: Fully Fitted. Garden: Communal. Security: Gated Complex. Parking: Underground. Utilities: Electricity, Telephone. Category: Bargain, Golf, Holiday Homes, Investment, Luxury, Reduced, Resale.