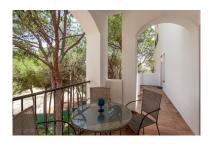

## Apartment in Nueva Andalucía

Bedrooms: 2 Status: Sale Bathrooms: 2 Property Type: Apartment M² Build size: 96 Parking places: by request Price: 239,000 € M² Plot Size:

Overview: Elevated and bright, two bedroom, two bathroom apartment with views to the sea and the La Concha mountain, located in Los Pinos de Aloha, in the heart of the golf valley, directly opposite Aloha Golf Club and just a few minutes' drive from Puerto Banus. The apartment has an abundance of natural light, with windows on three sides. There is a large lounge (25 square metres) with semi-open, fully equipped kitchen. The apartment has a working fireplace and is also equipped with air conditioning throughout. There are two bedrooms in total, both with ensuite bathrooms. The views are wide and sweeping from both terraces, across the adjacent forest to the mountains and the sea. The complex is well maintained and has a communal pool. There is secure off street parking with step free access from the car park to the apartment, via a lift. Please note that the apartment is rented until the end of June 2022, but is available for completion from July 1 2022. Viewings are possible in the interim.