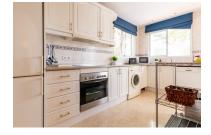

## Apartment in Nueva Andalucía

Bedrooms: 2 Status: Sale Bathrooms: 2 Property Type: Apartment M² Build size: 96 Parking places: by request Price: 239,000 € M² Plot Size:

Overview: Elevated and bright, two bedroom, two bathroom apartment with views to the sea and the La Concha mountain, located in Los Pinos de Aloha, in the heart of the golf valley, directly opposite Aloha Golf Club and just a few minutes' drive from Puerto Banus. The apartment has an abundance of natural light, with windows on three sides. There is a large lounge (25 square metres) with semi-open, fully equipped kitchen. The apartment has a working fireplace and is also equipped with air conditioning throughout. There are two bedrooms in total, both with ensuite bathrooms. The views are wide and sweeping from both terraces, across the adjacent forest to the mountains and the sea. The complex is well maintained and has a communal pool. There is secure off street parking with step free access from the car park to the apartment, via a lift. Please note that the apartment is rented until the end of June 2022, but is available for completion from July 1 2022. Viewings are possible in the interim.