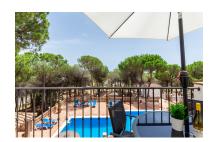

## Apartment in Nueva Andalucía

Bedrooms: 2 Status: Sale Bathrooms: 2 Property Type: Apartment M² Build size: 96 Parking places: by request Price: 239,000 € M² Plot Size:

Overview: Elevated and bright, two bedroom, two bathroom apartment with views to the sea and the La Concha mountain, located in Los Pinos de Aloha, in the heart of the golf valley, directly opposite Aloha Golf Club and just a few minutes' drive from Puerto Banus. The apartment has an abundance of natural light, with windows on three sides. There is a large lounge (25 square metres) with semi-open, fully equipped kitchen. The apartment has a working fireplace and is also equipped with air conditioning throughout. There are two bedrooms in total, both with ensuite bathrooms. The views are wide and sweeping from both terraces, across the adjacent forest to the mountains and the sea. The complex is well maintained and has a communal pool. There is secure off street parking with step free access from the car park to the apartment, via a lift. Please note that the apartment is rented until the end of June 2022, but is available for completion from July 1 2022. Viewings are possible in the interim.

## Features:

Pool, Air conditioning, Sea views, Mountain views, Private garden, Lift, None, Parking