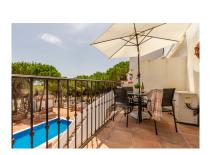

## Apartment in Nueva Andalucía

Bedrooms: 2 Status: Sale Bathrooms: 2 Property Type: Apartment M² Build size: 96 Parking places: by request Price: 239,000 € M² Plot Size:

Overview: Elevated and bright, two bedroom, two bathroom apartment with views to the sea and the La Concha mountain, located in Los Pinos de Aloha, in the heart of the golf valley, directly opposite Aloha Golf Club and just a few minutes' drive from Puerto Banus. The apartment has an abundance of natural light, with windows on three sides. There is a large lounge (25 square metres) with semi-open, fully equipped kitchen. The apartment has a working fireplace and is also equipped with air conditioning throughout. There are two bedrooms in total, both with ensuite bathrooms. The views are wide and sweeping from both terraces, across the adjacent forest to the mountains and the sea. The complex is well maintained and has a communal pool. There is secure off street parking with step free access from the car park to the apartment, via a lift. Please note that the apartment is rented until the end of June 2022, but is available for completion from July 1 2022. Viewings are possible in the interim.

## Features:

Pool, Air conditioning, Sea views, Mountain views, Private garden, Lift, None, Parking