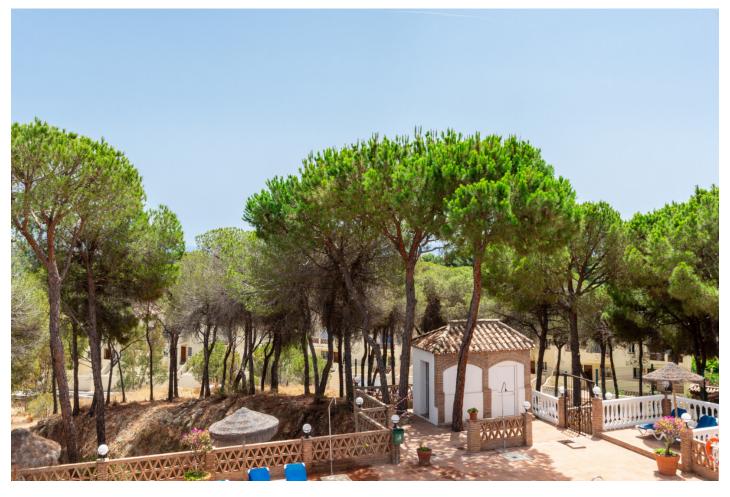

## Apartment in Nueva Andalucía

Bedrooms: 2 Status: Sale Bathrooms: 2 Property Type: Apartment M² Build size: 96 Parking places: by request Price: 239,000 € M² Plot Size:

Overview: Elevated and bright, two bedroom, two bathroom apartment with views to the sea and the La Concha mountain, located in Los Pinos de Aloha, in the heart of the golf valley, directly opposite Aloha Golf Club and just a few minutes' drive from Puerto Banus. The apartment has an abundance of natural light, with windows on three sides. There is a large lounge (25 square metres) with semi-open, fully equipped kitchen. The apartment has a working fireplace and is also equipped with air conditioning throughout. There are two bedrooms in total, both with ensuite bathrooms. The views are wide and sweeping from both terraces, across the adjacent forest to the mountains and the sea. The complex is well maintained and has a communal pool. There is secure off street parking with step free access from the car park to the apartment, via a lift. Please note that the apartment is rented until the end of June 2022, but is available for completion from July 1 2022. Viewings are possible in the interim.