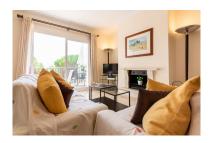

## Apartment in Nueva Andalucía

Bedrooms: 2 Status: Sale Bathrooms: 2 Property Type: Apartment M² Build size: 96 Parking places: by request Price: 239,000 € M² Plot Size:

Overview: Elevated and bright, two bedroom, two bathroom apartment with views to the sea and the La Concha mountain, located in Los Pinos de Aloha, in the heart of the golf valley, directly opposite Aloha Golf Club and just a few minutes' drive from Puerto Banus. The apartment has an abundance of natural light, with windows on three sides. There is a large lounge (25 square metres) with semi-open, fully equipped kitchen. The apartment has a working fireplace and is also equipped with air conditioning throughout. There are two bedrooms in total, both with ensuite bathrooms. The views are wide and sweeping from both terraces, across the adjacent forest to the mountains and the sea. The complex is well maintained and has a communal pool. There is secure off street parking with step free access from the car park to the apartment, via a lift. Please note that the apartment is rented until the end of June 2022, but is available for completion from July 1 2022. Viewings are possible in the interim.