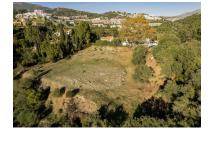

## Land in Benahavís Reference: R3473524

Bedrooms: by request Status: Sale

Bathrooms: by request Property Type: Land

M² Build size: 856
Parking places: by request

Price: 995,000 € M² Plot Size: 4,280

Overview:Puerto del Almendro - Benahavis Flat plot situated in an ideal position for people who want the best of two worlds: peace, tranquility and panoramic views over the surrounding landscape with some sea view as well yet a very short distance away from amenties, San Pedro & Puerto Banus. The urbanization has barriers and camera at the entrance as well as a tennis court available to residents. The commercial centre of Monte Halcones is just around the corner and offers basic amenities such as supermarket, pharmacy, restaurants etc. Suitable for 2 floor + basement, villa project Alloted build percentage is 20% and minimum plot size is 3000m2 here We also have the adjacent plot for sale: R3984019