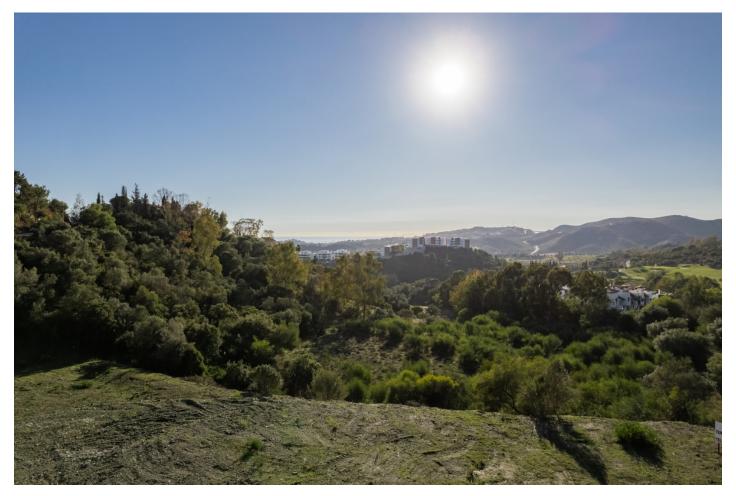

## Land in Benahavís Reference: R3473524

Bedrooms: by request Status: Sale

Bathrooms: by request Property Type: Land

M² Build size: 856
Parking places: by request

Price: 995,000 € M² Plot Size: 4,280

Overview:Puerto del Almendro - Benahavis Flat plot situated in an ideal position for people who want the best of two worlds: peace, tranquility and panoramic views over the surrounding landscape with some sea view as well yet a very short distance away from amenties, San Pedro & Puerto Banus. The urbanization has barriers and camera at the entrance as well as a tennis court available to residents. The commercial centre of Monte Halcones is just around the corner and offers basic amenities such as supermarket, pharmacy, restaurants etc. Suitable for 2 floor + basement, villa project Alloted build percentage is 20% and minimum plot size is 3000m2 here We also have the adjacent plot for sale: R3984019

Features:

Sea views, Mountain views