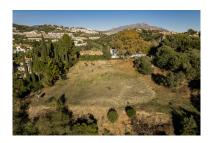

## Land in Benahavís Reference: R3473524

Bedrooms: by request Status: Sale

Bathrooms: by request Property Type: Land

M² Build size: 856
Parking places: by request

Price: 995,000 € M² Plot Size: 4,280

Overview:Puerto del Almendro - Benahavis Flat plot situated in an ideal position for people who want the best of two worlds: peace, tranquility and panoramic views over the surrounding landscape with some sea view as well yet a very short distance away from amenties, San Pedro & Puerto Banus. The urbanization has barriers and camera at the entrance as well as a tennis court available to residents. The commercial centre of Monte Halcones is just around the corner and offers basic amenities such as supermarket, pharmacy, restaurants etc. Suitable for 2 floor + basement, villa project Alloted build percentage is 20% and minimum plot size is 3000m2 here We also have the adjacent plot for sale: R3984019