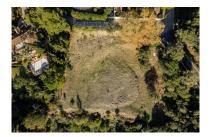

## Land in Benahavís Reference: R3473524

Bedrooms: by request Status: Sale

Bathrooms: by request Property Type: Land

M² Build size: 856
Parking places: by request

Price: 995,000 € M² Plot Size: 4,280

Overview:Puerto del Almendro - Benahavis Flat plot situated in an ideal position for people who want the best of two worlds: peace, tranquility and panoramic views over the surrounding landscape with some sea view as well yet a very short distance away from amenties, San Pedro & Puerto Banus. The urbanization has barriers and camera at the entrance as well as a tennis court available to residents. The commercial centre of Monte Halcones is just around the corner and offers basic amenities such as supermarket, pharmacy, restaurants etc. Suitable for 2 floor + basement, villa project Alloted build percentage is 20% and minimum plot size is 3000m2 here We also have the adjacent plot for sale: R3984019