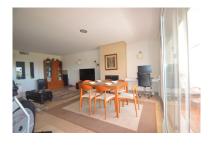

## Apartment in Benalmadena Costa

Bedrooms: 3 Status: Sale Bathrooms: 2 Property Type: Apartment

M² Build size: 180
Parking places: by request

Price: 480,000 € M² Plot Size:

Overview:Spacious apartment for sale in Benalmádena Costa in Torrequebrada. Urbanization Golf Resort. Spacious apartment with three bedrooms with fitted wardrobes and two bathrooms. Master bedroom of 44 meters with bathroom incorporated in the bedroom. Two terraces one of about 7 meters and another of 24. Independent and furnished kitchen. Large living room of 50 meters. East-west orientation. Very bright and sunny. Views of the golf course and the sea. Garage and storage. Features: marble in bathrooms and floor, jacuzzi and large shower in master bedroom, smooth walls, white lacquered doors, let lights in bathrooms and hallway, central air conditioning, large windows, aluminum shutters, lined wardrobes. Distance to the beach 1km, 1.5km from the Xanit hospital and the Torrequebrada golf course. Urbanization with green areas, 6 swimming pools and playground. Reception are 24 hour security. Middle Floor Apartment, Benalmadena Costa, Costa del Sol. 3 Bedrooms, 2 Bathrooms, Built 180 m², Terrace 24 m². Setting: Close To Golf, Close To Sea, Close To Schools, Urbanisation. Orientation: East, South West, West. Condition: Excellent. Pool: Communal. Climate Control: Air Conditioning. Views: Sea, Mountain, Golf, Country, Panoramic, Pool. Features: Lift, Fitted Wardrobes, Near Transport, Private Terrace, ADSL / WIFI, Storage Room, Disabled Access, 24 Hour Reception, Fiber Optic. Furniture: Not Furnished. Kitchen: Fully Fitted. Garden: Communal. Security: 24 Hour Security. Parking: Underground. Utilities: Electricity, Drinkable Water, Telephone. Category: Golf.