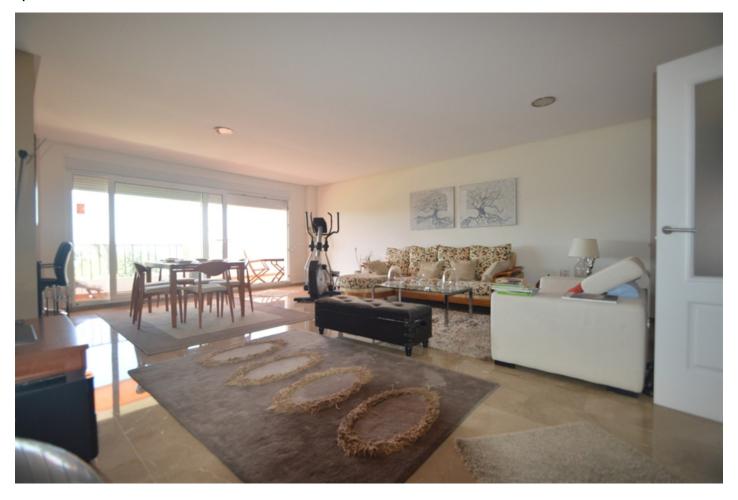

## Apartment in Benalmadena Costa

Bedrooms: 3 Status: Sale Bathrooms: 2 Property Type: Apartment

M² Build size: 180
Parking places: by request

Price: 480,000 € M² Plot Size:

Overview:Spacious apartment for sale in Benalmádena Costa in Torrequebrada. Urbanization Golf Resort. Spacious apartment with three bedrooms with fitted wardrobes and two bathrooms. Master bedroom of 44 meters with bathroom incorporated in the bedroom. Two terraces one of about 7 meters and another of 24. Independent and furnished kitchen. Large living room of 50 meters. East-west orientation. Very bright and sunny. Views of the golf course and the sea. Garage and storage. Features: marble in bathrooms and floor, jacuzzi and large shower in master bedroom, smooth walls, white lacquered doors, let lights in bathrooms and hallway, central air conditioning, large windows, aluminum shutters, lined wardrobes. Distance to the beach 1km, 1.5km from the Xanit hospital and the Torrequebrada golf course. Urbanization with green areas, 6 swimming pools and playground. Reception are 24 hour security. Middle Floor Apartment, Benalmadena Costa, Costa del Sol. 3 Bedrooms, 2 Bathrooms, Built 180 m², Terrace 24 m². Setting: Close To Golf, Close To Sea, Close To Schools, Urbanisation. Orientation: East, South West, West. Condition: Excellent. Pool: Communal. Climate Control: Air Conditioning. Views: Sea, Mountain, Golf, Country, Panoramic, Pool. Features: Lift, Fitted Wardrobes, Near Transport, Private Terrace, ADSL / WIFI, Storage Room, Disabled Access, 24 Hour Reception, Fiber Optic. Furniture: Not Furnished. Kitchen: Fully Fitted. Garden: Communal. Security: 24 Hour Security. Parking: Underground. Utilities: Electricity, Drinkable Water, Telephone. Category: Golf.