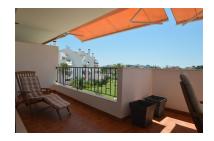

## Apartment in Benalmadena Costa

Bedrooms: 3 Status: Sale Bathrooms: 2 Property Type: Apartment

M² Build size: 180
Parking places: by request

Price: 480,000 € M² Plot Size:

Overview:Spacious apartment for sale in Benalmádena Costa in Torrequebrada. Urbanization Golf Resort. Spacious apartment with three bedrooms with fitted wardrobes and two bathrooms. Master bedroom of 44 meters with bathroom incorporated in the bedroom. Two terraces one of about 7 meters and another of 24. Independent and furnished kitchen. Large living room of 50 meters. East-west orientation. Very bright and sunny. Views of the golf course and the sea. Garage and storage. Features: marble in bathrooms and floor, jacuzzi and large shower in master bedroom, smooth walls, white lacquered doors, let lights in bathrooms and hallway, central air conditioning, large windows, aluminum shutters, lined wardrobes. Distance to the beach 1km, 1.5km from the Xanit hospital and the Torrequebrada golf course. Urbanization with green areas, 6 swimming pools and playground. Reception are 24 hour security. Middle Floor Apartment, Benalmadena Costa, Costa del Sol. 3 Bedrooms, 2 Bathrooms, Built 180 m², Terrace 24 m². Setting: Close To Golf, Close To Sea, Close To Schools, Urbanisation. Orientation: East, South West, West. Condition: Excellent. Pool: Communal. Climate Control: Air Conditioning. Views: Sea, Mountain, Golf, Country, Panoramic, Pool. Features: Lift, Fitted Wardrobes, Near Transport, Private Terrace, ADSL / WIFI, Storage Room, Disabled Access, 24 Hour Reception, Fiber Optic. Furniture: Not Furnished. Kitchen: Fully Fitted. Garden: Communal. Security: 24 Hour Security. Parking: Underground. Utilities: Electricity, Drinkable Water, Telephone. Category: Golf.