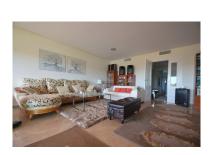

## Apartment in Benalmadena Costa

Bedrooms: 3 Status: Sale Bathrooms: 2 Property Type: Apartment

M² Build size: 180
Parking places: by request

Price: 480,000 € M² Plot Size:

Overview:Spacious apartment for sale in Benalmádena Costa in Torrequebrada. Urbanization Golf Resort. Spacious apartment with three bedrooms with fitted wardrobes and two bathrooms. Master bedroom of 44 meters with bathroom incorporated in the bedroom. Two terraces one of about 7 meters and another of 24. Independent and furnished kitchen. Large living room of 50 meters. East-west orientation. Very bright and sunny. Views of the golf course and the sea. Garage and storage. Features: marble in bathrooms and floor, jacuzzi and large shower in master bedroom, smooth walls, white lacquered doors, let lights in bathrooms and hallway, central air conditioning, large windows, aluminum shutters, lined wardrobes. Distance to the beach 1km, 1.5km from the Xanit hospital and the Torrequebrada golf course. Urbanization with green areas, 6 swimming pools and playground. Reception are 24 hour security. Middle Floor Apartment, Benalmadena Costa, Costa del Sol. 3 Bedrooms, 2 Bathrooms, Built 180 m², Terrace 24 m². Setting: Close To Golf, Close To Sea, Close To Schools, Urbanisation. Orientation: East, South West, West. Condition: Excellent. Pool: Communal. Climate Control: Air Conditioning. Views: Sea, Mountain, Golf, Country, Panoramic, Pool. Features: Lift, Fitted Wardrobes, Near Transport, Private Terrace, ADSL / WIFI, Storage Room, Disabled Access, 24 Hour Reception, Fiber Optic. Furniture: Not Furnished. Kitchen: Fully Fitted. Garden: Communal. Security: 24 Hour Security. Parking: Underground. Utilities: Electricity, Drinkable Water, Telephone. Category: Golf.