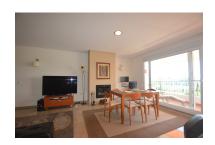

## Apartment in Benalmadena Costa

Bedrooms: 3 Status: Sale Bathrooms: 2 Property Type: Apartment

M² Build size: 180
Parking places: by request

Price: 480,000 € M² Plot Size:

Overview:Spacious apartment for sale in Benalmádena Costa in Torrequebrada. Urbanization Golf Resort. Spacious apartment with three bedrooms with fitted wardrobes and two bathrooms. Master bedroom of 44 meters with bathroom incorporated in the bedroom. Two terraces one of about 7 meters and another of 24. Independent and furnished kitchen. Large living room of 50 meters. East-west orientation. Very bright and sunny. Views of the golf course and the sea. Garage and storage. Features: marble in bathrooms and floor, jacuzzi and large shower in master bedroom, smooth walls, white lacquered doors, let lights in bathrooms and hallway, central air conditioning, large windows, aluminum shutters, lined wardrobes. Distance to the beach 1km, 1.5km from the Xanit hospital and the Torrequebrada golf course. Urbanization with green areas, 6 swimming pools and playground. Reception are 24 hour security. Middle Floor Apartment, Benalmadena Costa, Costa del Sol. 3 Bedrooms, 2 Bathrooms, Built 180 m², Terrace 24 m². Setting: Close To Golf, Close To Sea, Close To Schools, Urbanisation. Orientation: East, South West, West. Condition: Excellent. Pool: Communal. Climate Control: Air Conditioning. Views: Sea, Mountain, Golf, Country, Panoramic, Pool. Features: Lift, Fitted Wardrobes, Near Transport, Private Terrace, ADSL / WIFI, Storage Room, Disabled Access, 24 Hour Reception, Fiber Optic. Furniture: Not Furnished. Kitchen: Fully Fitted. Garden: Communal. Security: 24 Hour Security. Parking: Underground. Utilities: Electricity, Drinkable Water, Telephone. Category: Golf.