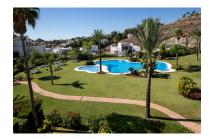

## Reference: R3525124

Bedrooms: 3 Status: Sale

Bathrooms: by request

M<sup>2</sup> Build size: 140 Property Type: Penthouse Parking places: by request Price: 1,050,000 € M<sup>2</sup> Plot Size:

Overview:Duplex penthouse in Benahavis Incredible duplex penthouse in municipality of Benahavis, next to some of the best golf courses in the area and a short drive to the beach. The property is accessed directly through the elevator of the building and is distributed in entrance hall, large and bright living room with large windows and through which you access to large open terrace with panoramic views of the sea and the entire area. Fully fitted kitchen with breakfast area, guest toilet and two bedrooms with shared bathroom and both with access to the main terrace. On the upper floor we find the master bedroom with en suite bathroom and private solarium terrace with relaxation area, jacuzzi, barbecue, etc. The property has two underground garages and two storage rooms. In luxury urbanization, private and closed with 24 hour security, several community pools and large green areas. Ideal for people who enjoy large sunny terraces and great views

Features:

None, Pool, Air conditioning, Heating, Sea views, Lift, None, Private garden, 24H Security, Parking, Holiday Home, None, Resale