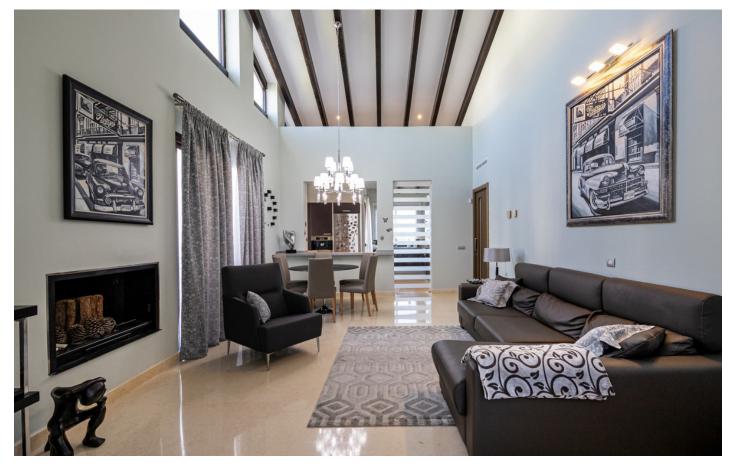

## Reference: R3525124

Bedrooms: 3 Status: Sale

Bathrooms: by request

M<sup>2</sup> Build size: 140 Property Type: Penthouse Parking places: by request Price: 1,050,000 € M<sup>2</sup> Plot Size:

Overview:Duplex penthouse in Benahavis Incredible duplex penthouse in municipality of Benahavis, next to some of the best golf courses in the area and a short drive to the beach. The property is accessed directly through the elevator of the building and is distributed in entrance hall, large and bright living room with large windows and through which you access to large open terrace with panoramic views of the sea and the entire area. Fully fitted kitchen with breakfast area, guest toilet and two bedrooms with shared bathroom and both with access to the main terrace. On the upper floor we find the master bedroom with en suite bathroom and private solarium terrace with relaxation area, jacuzzi, barbecue, etc. The property has two underground garages and two storage rooms. In luxury urbanization, private and closed with 24 hour security, several community pools and large green areas. Ideal for people who enjoy large sunny terraces and great views