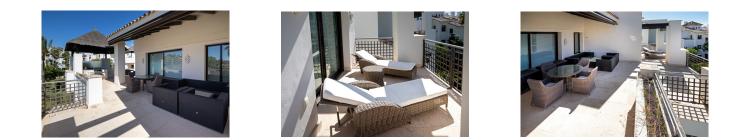

## Reference: R3525124

Bedrooms: 3 Status: Sale

Bathrooms: by request

M<sup>2</sup> Build size: 140 Property Type: Penthouse Parking places: by request Price: 1,050,000 € M<sup>2</sup> Plot Size:

Overview:Duplex penthouse in Benahavis Incredible duplex penthouse in municipality of Benahavis, next to some of the best golf courses in the area and a short drive to the beach. The property is accessed directly through the elevator of the building and is distributed in entrance hall, large and bright living room with large windows and through which you access to large open terrace with panoramic views of the sea and the entire area. Fully fitted kitchen with breakfast area, guest toilet and two bedrooms with shared bathroom and both with access to the main terrace. On the upper floor we find the master bedroom with en suite bathroom and private solarium terrace with relaxation area, jacuzzi, barbecue, etc. The property has two underground garages and two storage rooms. In luxury urbanization, private and closed with 24 hour security, several community pools and large green areas. Ideal for people who enjoy large sunny terraces and great views