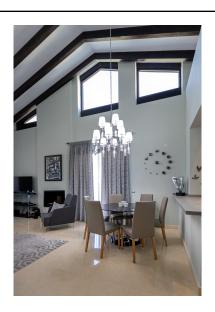

## Reference: R3525124

Bedrooms: 3 Status: Sale

Bathrooms: by request

M<sup>2</sup> Build size: 140 Property Type: Penthouse Parking places: by request Price: 1,050,000 € M<sup>2</sup> Plot Size:

Overview:Duplex penthouse in Benahavis Incredible duplex penthouse in municipality of Benahavis, next to some of the best golf courses in the area and a short drive to the beach. The property is accessed directly through the elevator of the building and is distributed in entrance hall, large and bright living room with large windows and through which you access to large open terrace with panoramic views of the sea and the entire area. Fully fitted kitchen with breakfast area, guest toilet and two bedrooms with shared bathroom and both with access to the main terrace. On the upper floor we find the master bedroom with en suite bathroom and private solarium terrace with relaxation area, jacuzzi, barbecue, etc. The property has two underground garages and two storage rooms. In luxury urbanization, private and closed with 24 hour security, several community pools and large green areas. Ideal for people who enjoy large sunny terraces and great views