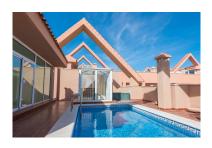

## Penthouse in Nueva Andalucía

Bedrooms: 3 Status: Sale

Bathrooms: 2

M<sup>2</sup> Build size: 174 Property Type: Penthouse Parking places: by request Price: 1,095,000 € M<sup>2</sup> Plot Size:

Overview:GREAT PENTHOUSE WITH PRIVATE POOL AND EXCELLENT VIEWS IN NUEVA ANDALUCIA (MARBELLA) Large luxury property located in one of the most exclusive areas of Nueva Andalucía, next to the Golf Valley and a few minutes from Puerto Banús and all services. Duplex apartment with large dimensions, consisting of three bedrooms, two bathrooms, large living room with high ceilings, fully equipped kitchen and large terraces with private heated pool and spectacular views of the sea and the golf course. Includes garage and storage room. Established within an exclusive urbanization with 24 hour security, swimming pools and community gardens. An ideal property, for clients who want to enjoy a very spacious property with large terraces and excellent views.