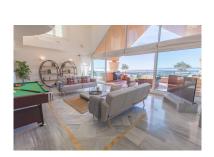

## Penthouse in Nueva Andalucía

Bedrooms: 3 Status: Sale

Bathrooms: 2

M<sup>2</sup> Build size: 174 Property Type: Penthouse Parking places: by request Price: 1,095,000 € M<sup>2</sup> Plot Size:

Overview:GREAT PENTHOUSE WITH PRIVATE POOL AND EXCELLENT VIEWS IN NUEVA ANDALUCIA (MARBELLA) Large luxury property located in one of the most exclusive areas of Nueva Andalucía, next to the Golf Valley and a few minutes from Puerto Banús and all services. Duplex apartment with large dimensions, consisting of three bedrooms, two bathrooms, large living room with high ceilings, fully equipped kitchen and large terraces with private heated pool and spectacular views of the sea and the golf course. Includes garage and storage room. Established within an exclusive urbanization with 24 hour security, swimming pools and community gardens. An ideal property, for clients who want to enjoy a very spacious property with large terraces and excellent views.