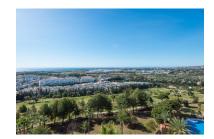

## Penthouse in Nueva Andalucía

Bedrooms: 3 Status: Sale

Bathrooms: 2

M<sup>2</sup> Build size: 174 Property Type: Penthouse Parking places: by request Price: 1,095,000 € M<sup>2</sup> Plot Size:

Overview:GREAT PENTHOUSE WITH PRIVATE POOL AND EXCELLENT VIEWS IN NUEVA ANDALUCIA (MARBELLA) Large luxury property located in one of the most exclusive areas of Nueva Andalucía, next to the Golf Valley and a few minutes from Puerto Banús and all services. Duplex apartment with large dimensions, consisting of three bedrooms, two bathrooms, large living room with high ceilings, fully equipped kitchen and large terraces with private heated pool and spectacular views of the sea and the golf course. Includes garage and storage room. Established within an exclusive urbanization with 24 hour security, swimming pools and community gardens. An ideal property, for clients who want to enjoy a very spacious property with large terraces and excellent views.