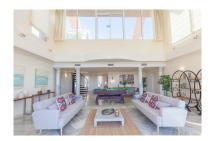

## Penthouse in Nueva Andalucía

Bedrooms: 3 Status: Sale

Bathrooms: 2

M<sup>2</sup> Build size: 174 Property Type: Penthouse Parking places: by request Price: 1,095,000 € M<sup>2</sup> Plot Size:

Overview:GREAT PENTHOUSE WITH PRIVATE POOL AND EXCELLENT VIEWS IN NUEVA ANDALUCIA (MARBELLA) Large luxury property located in one of the most exclusive areas of Nueva Andalucía, next to the Golf Valley and a few minutes from Puerto Banús and all services. Duplex apartment with large dimensions, consisting of three bedrooms, two bathrooms, large living room with high ceilings, fully equipped kitchen and large terraces with private heated pool and spectacular views of the sea and the golf course. Includes garage and storage room. Established within an exclusive urbanization with 24 hour security, swimming pools and community gardens. An ideal property, for clients who want to enjoy a very spacious property with large terraces and excellent views.