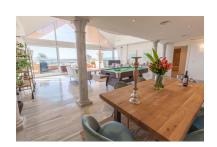

## Penthouse in Nueva Andalucía

Bedrooms: 3 Status: Sale

Bathrooms: 2

M<sup>2</sup> Build size: 174 Property Type: Penthouse Parking places: by request Price: 1,095,000 € M<sup>2</sup> Plot Size:

Overview:GREAT PENTHOUSE WITH PRIVATE POOL AND EXCELLENT VIEWS IN NUEVA ANDALUCIA (MARBELLA) Large luxury property located in one of the most exclusive areas of Nueva Andalucía, next to the Golf Valley and a few minutes from Puerto Banús and all services. Duplex apartment with large dimensions, consisting of three bedrooms, two bathrooms, large living room with high ceilings, fully equipped kitchen and large terraces with private heated pool and spectacular views of the sea and the golf course. Includes garage and storage room. Established within an exclusive urbanization with 24 hour security, swimming pools and community gardens. An ideal property, for clients who want to enjoy a very spacious property with large terraces and excellent views.