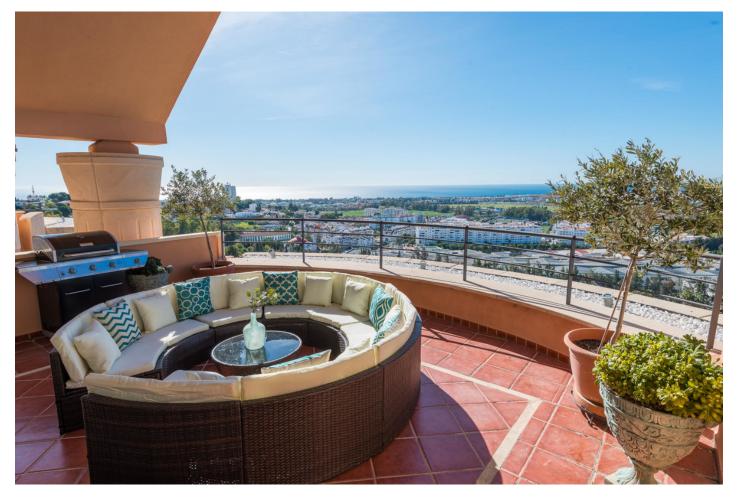

## Penthouse in Nueva Andalucía

Bedrooms: 3 Status: Sale

Bathrooms: 2

M<sup>2</sup> Build size: 174 Property Type: Penthouse Parking places: by request Price: 1,095,000 € M<sup>2</sup> Plot Size:

Overview:GREAT PENTHOUSE WITH PRIVATE POOL AND EXCELLENT VIEWS IN NUEVA ANDALUCIA (MARBELLA) Large luxury property located in one of the most exclusive areas of Nueva Andalucía, next to the Golf Valley and a few minutes from Puerto Banús and all services. Duplex apartment with large dimensions, consisting of three bedrooms, two bathrooms, large living room with high ceilings, fully equipped kitchen and large terraces with private heated pool and spectacular views of the sea and the golf course. Includes garage and storage room. Established within an exclusive urbanization with 24 hour security, swimming pools and community gardens. An ideal property, for clients who want to enjoy a very spacious property with large terraces and excellent views.