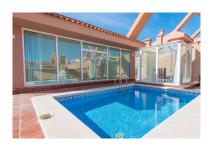

## Penthouse in Nueva Andalucía

Bedrooms: 3 Status: Sale

Bathrooms: 2

M<sup>2</sup> Build size: 174 Property Type: Penthouse Parking places: by request Price: 1,095,000 € M<sup>2</sup> Plot Size:

Overview:GREAT PENTHOUSE WITH PRIVATE POOL AND EXCELLENT VIEWS IN NUEVA ANDALUCIA (MARBELLA) Large luxury property located in one of the most exclusive areas of Nueva Andalucía, next to the Golf Valley and a few minutes from Puerto Banús and all services. Duplex apartment with large dimensions, consisting of three bedrooms, two bathrooms, large living room with high ceilings, fully equipped kitchen and large terraces with private heated pool and spectacular views of the sea and the golf course. Includes garage and storage room. Established within an exclusive urbanization with 24 hour security, swimming pools and community gardens. An ideal property, for clients who want to enjoy a very spacious property with large terraces and excellent views.