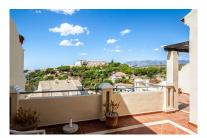

## Reference: R3535732

Bedrooms: 2 Status: Sale Bathrooms: 2 Property Type: Penthouse

M<sup>2</sup> Build size: 110 Parking places: by request Price: 299,000 € M² Plot Size:

Overview:Lovely southwest facing duplex penthouse in a small community of only 48 apartments with underground parking, communal gardens and a swimming pool. The urbanisation is fully gated and is situated just a few minutes by car from local shops, bars restaurants and the beach. The lower floor of this property offers ample lounge/dining space with a large uncovered terrace, a fully fitted kitchen, a guest cloak room and the master bedroom with en-suite bathroom. The upper level offers another bedroom with walk in wardrobe, an en-suite bathroom plus an additional terrace. Lovely views over the valley towards the sea and the mountains!