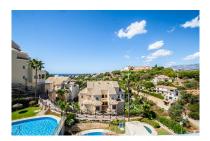

## Reference: R3535732

Bedrooms: 2 Status: Sale Bathrooms: 2 Property Type: Penthouse

M<sup>2</sup> Build size: 110 Parking places: by request Price: 299,000 € M² Plot Size:

Overview:Lovely southwest facing duplex penthouse in a small community of only 48 apartments with underground parking, communal gardens and a swimming pool. The urbanisation is fully gated and is situated just a few minutes by car from local shops, bars restaurants and the beach. The lower floor of this property offers ample lounge/dining space with a large uncovered terrace, a fully fitted kitchen, a guest cloak room and the master bedroom with en-suite bathroom. The upper level offers another bedroom with walk in wardrobe, an en-suite bathroom plus an additional terrace. Lovely views over the valley towards the sea and the mountains!