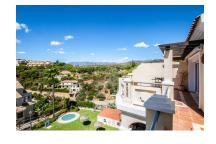

## Reference: R3535732

Bedrooms: 2 Status: Sale Bathrooms: 2 Property Type: Penthouse

M<sup>2</sup> Build size: 110 Parking places: by request Price: 299,000 € M² Plot Size:

Overview:Lovely southwest facing duplex penthouse in a small community of only 48 apartments with underground parking, communal gardens and a swimming pool. The urbanisation is fully gated and is situated just a few minutes by car from local shops, bars restaurants and the beach. The lower floor of this property offers ample lounge/dining space with a large uncovered terrace, a fully fitted kitchen, a guest cloak room and the master bedroom with en-suite bathroom. The upper level offers another bedroom with walk in wardrobe, an en-suite bathroom plus an additional terrace. Lovely views over the valley towards the sea and the mountains!