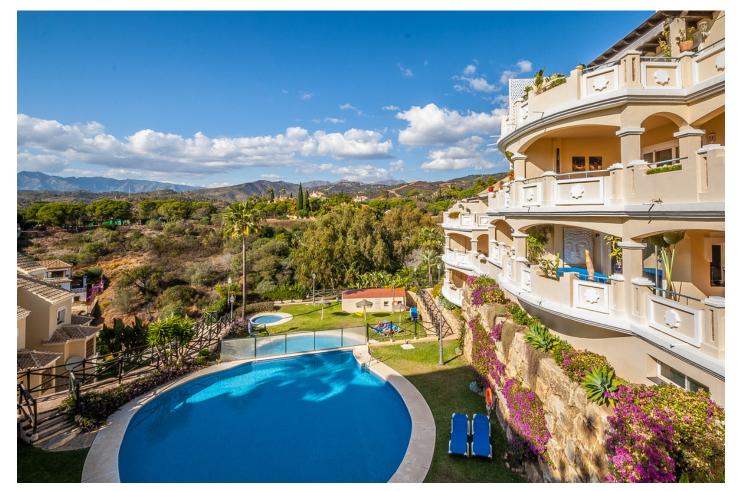

## Reference: R3535732

Bedrooms: 2 Status: Sale Bathrooms: 2 Property Type: Penthouse

M<sup>2</sup> Build size: 110 Parking places: by request Price: 299,000 € M² Plot Size:

Overview:Lovely southwest facing duplex penthouse in a small community of only 48 apartments with underground parking, communal gardens and a swimming pool. The urbanisation is fully gated and is situated just a few minutes by car from local shops, bars restaurants and the beach. The lower floor of this property offers ample lounge/dining space with a large uncovered terrace, a fully fitted kitchen, a guest cloak room and the master bedroom with en-suite bathroom. The upper level offers another bedroom with walk in wardrobe, an en-suite bathroom plus an additional terrace. Lovely views over the valley towards the sea and the mountains!