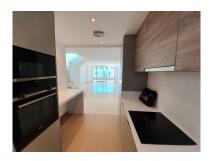

## Penthouse in Nueva Andalucía

Bedrooms: 2 Status: Sale

Bathrooms: 2 Property Type: Penthouse

M<sup>2</sup> Build size: 122 Parking places: by request Price: 775,000 € M<sup>2</sup> Plot Size:

Overview: A rare opportunity to purchase a brand new penthouse in the beautiful new Royal Banus complex by Taylor Wimpey. This 2 bedroom 2 bathroom apartment is all about location and outdoor living with the huge roof solarium that come with these penthouses. A very well sized open plan living and kitchen area, 2 bedrooms both with electric shutters. En suite shower and bathroom for the master bedroom. The property comes with underground garage and storeroom. This property is all about location with easy walking distance to local amenities and the world famous Puerto Banus. For rent the property comes unfurnished