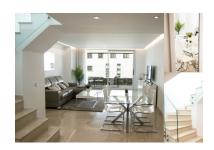

## Penthouse in Nueva Andalucía

Bedrooms: 2 Status: Sale

Bathrooms: 2 Property Type: Penthouse

M<sup>2</sup> Build size: 122 Parking places: by request Price: 775,000 € M<sup>2</sup> Plot Size:

Overview: A rare opportunity to purchase a brand new penthouse in the beautiful new Royal Banus complex by Taylor Wimpey. This 2 bedroom 2 bathroom apartment is all about location and outdoor living with the huge roof solarium that come with these penthouses. A very well sized open plan living and kitchen area, 2 bedrooms both with electric shutters. En suite shower and bathroom for the master bedroom. The property comes with underground garage and storeroom. This property is all about location with easy walking distance to local amenities and the world famous Puerto Banus. For rent the property comes unfurnished