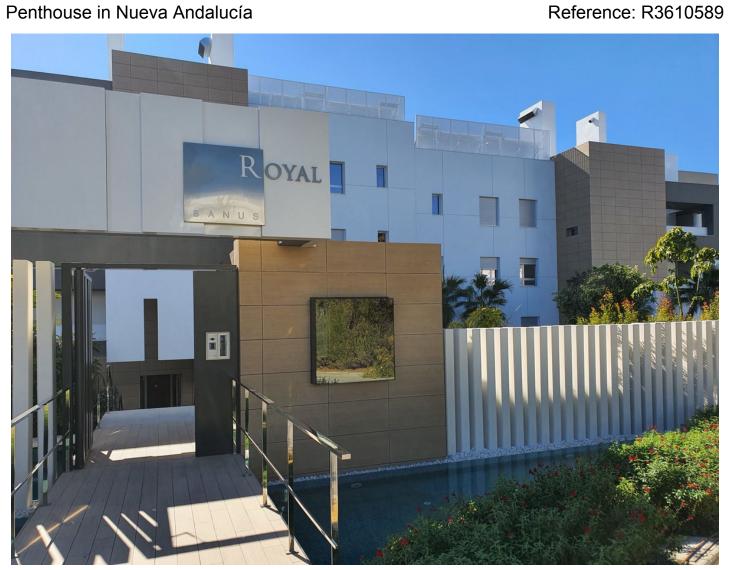

## Penthouse in Nueva Andalucía

Bedrooms: 2 Status: Sale

Bathrooms: 2 Property Type: Penthouse

M<sup>2</sup> Build size: 122 Parking places: by request Price: 775,000 € M<sup>2</sup> Plot Size:

Overview: A rare opportunity to purchase a brand new penthouse in the beautiful new Royal Banus complex by Taylor Wimpey. This 2 bedroom 2 bathroom apartment is all about location and outdoor living with the huge roof solarium that come with these penthouses. A very well sized open plan living and kitchen area, 2 bedrooms both with electric shutters. En suite shower and bathroom for the master bedroom. The property comes with underground garage and storeroom. This property is all about location with easy walking distance to local amenities and the world famous Puerto Banus. For rent the property comes unfurnished