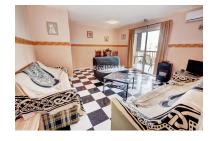

## Apartment in Benalmadena Costa

Bedrooms: 3 Status: Sale Bathrooms: 2 Property Type: Apartment M² Build size: 113
Parking places: by request

Price: 175,000 € M² Plot Size:

Overview:Good size 3 bedroom apartment with ample rooms, located very close to Puertomarina and the beach, with all local amenities closeby. Included in the price is a private garage and storeroom which in themseleves are separate properties. This community also benefits from a swimming pool. Viewings highly recommended! DEED: Total Built Area for Apartment 113,60m2 inclusive of terrace, Year of Build: 1982, Aprox fees IBI :1050€ per year - Basura 172€ per year - Community 100€ per month CEE:Energy Consumption Rating & CO2 Emissions Rating Pending The price quoted does not include purchase costs or taxes. Buyer will need to consider purchase tax (ITP-8% up to 400.000€, 9% between 400.000€ to 700.000€ and 10% above 700.000€) on the purchase price, also Notary fees and Land registry fees.