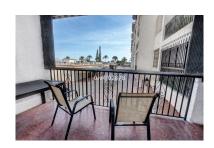

## Apartment in Benalmadena Costa

Bedrooms: 3 Status: Sale Bathrooms: 2 Property Type: Apartment M² Build size: 113
Parking places: by request

Price: 175,000 € M² Plot Size:

Overview:Good size 3 bedroom apartment with ample rooms, located very close to Puertomarina and the beach, with all local amenities closeby. Included in the price is a private garage and storeroom which in themseleves are separate properties. This community also benefits from a swimming pool. Viewings highly recommended! DEED: Total Built Area for Apartment 113,60m2 inclusive of terrace, Year of Build: 1982, Aprox fees IBI :1050€ per year - Basura 172€ per year - Community 100€ per month CEE:Energy Consumption Rating & CO2 Emissions Rating Pending The price quoted does not include purchase costs or taxes. Buyer will need to consider purchase tax (ITP-8% up to 400.000€, 9% between 400.000€ to 700.000€ and 10% above 700.000€) on the purchase price, also Notary fees and Land registry fees.