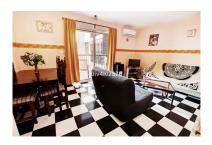

## Apartment in Benalmadena Costa

Bedrooms: 3 Status: Sale Bathrooms: 2 Property Type: Apartment M² Build size: 113
Parking places: by request

Price: 175,000 € M² Plot Size:

Overview:Good size 3 bedroom apartment with ample rooms, located very close to Puertomarina and the beach, with all local amenities closeby. Included in the price is a private garage and storeroom which in themseleves are separate properties. This community also benefits from a swimming pool. Viewings highly recommended! DEED: Total Built Area for Apartment 113,60m2 inclusive of terrace, Year of Build: 1982, Aprox fees IBI :1050€ per year - Basura 172€ per year - Community 100€ per month CEE:Energy Consumption Rating & CO2 Emissions Rating Pending The price quoted does not include purchase costs or taxes. Buyer will need to consider purchase tax (ITP-8% up to 400.000€, 9% between 400.000€ to 700.000€ and 10% above 700.000€) on the purchase price, also Notary fees and Land registry fees.