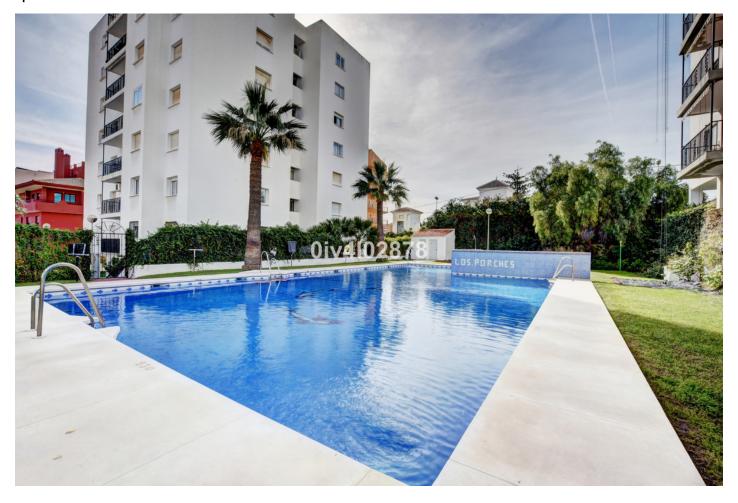

## Apartment in Benalmadena Costa

Bedrooms: 3 Status: Sale Bathrooms: 2 Property Type: Apartment M² Build size: 113
Parking places: by request

Price: 175,000 € M² Plot Size:

Overview:Good size 3 bedroom apartment with ample rooms, located very close to Puertomarina and the beach, with all local amenities closeby. Included in the price is a private garage and storeroom which in themseleves are separate properties. This community also benefits from a swimming pool. Viewings highly recommended! DEED: Total Built Area for Apartment 113,60m2 inclusive of terrace, Year of Build: 1982, Aprox fees IBI :1050€ per year - Basura 172€ per year - Community 100€ per month CEE:Energy Consumption Rating & CO2 Emissions Rating Pending The price quoted does not include purchase costs or taxes. Buyer will need to consider purchase tax (ITP-8% up to 400.000€, 9% between 400.000€ to 700.000€ and 10% above 700.000€) on the purchase price, also Notary fees and Land registry fees.

Features:

None, Pool, Lift, None, Private garden, Parking, Resale