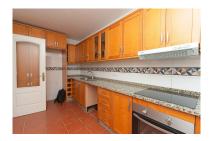

## Apartment in Elviria

Bedrooms: 2 Status: Sale Bathrooms: 2 Property Type: Apartment M² Build size: 80 Parking places: by request Price: 208,400 € M² Plot Size:

Overview:BANK REPO! Situated in the ever popular Elviria area, you will find ample shops and beaches within a short 5 minute drive, the Santa Maria golf course is a short walk away. The property comprises of entrance, spacious fitted kitchen, two double bedrooms, two bathrooms, lounge and covered terrace. Other features include community pool and an underground parking space and storage.