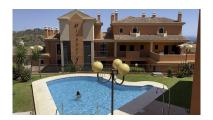

Reference: R3615851



## Apartment in Elviria



Bedrooms: 2 Status: Sale Bathrooms: 2 Property Type: Apartment M² Build size: 80 Parking places: by request Price: 208,400 € M² Plot Size:













Overview:BANK REPO! Situated in the ever popular Elviria area, you will find ample shops and beaches within a short 5 minute drive, the Santa Maria golf course is a short walk away. The property comprises of entrance, spacious fitted kitchen, two double bedrooms, two bathrooms, lounge and covered terrace. Other features include community pool and an underground parking space and storage.

Features:

Pool, Lift, None, Private garden, Parking