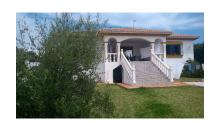

Villa in Benahavís Reference: R3642374

Bedrooms: 6 Status: Sale Bathrooms: 5 Property Type: Villa M² Build size: 435
Parking places: by request

Price: 6,000,000 € M² Plot Size: 280,000

Overview:Impressive farm of 28,000 m2 for sale in an unbeatable location and with spectacular views; right next to the Los Flamengos golf course, the Villa Padierna hotel and surrounded by high-end villas and homes. It has built a 300 m2 chalet with 4 bedrooms and 4 bathrooms, basement, pool and gardens, as well as a 75 m2 guest house with 2 bedrooms and a bathroom. Unique investment opportunity, due to its location and the urban development that the entire area is currently experiencing, with the construction of several urbanizations and luxury villas. The original farm has 84,000 m2 and was divided into three. Possibility of selling the other two attached parts together. 1st Floor.