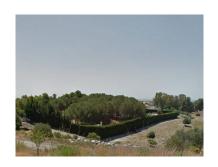

Villa in Benahavís Reference: R3642374

Bedrooms: 6 Status: Sale Bathrooms: 5 Property Type: Villa M² Build size: 435
Parking places: by request

Price: 6,000,000 € M² Plot Size: 280,000

Overview:Impressive farm of 28,000 m2 for sale in an unbeatable location and with spectacular views; right next to the Los Flamengos golf course, the Villa Padierna hotel and surrounded by high-end villas and homes. It has built a 300 m2 chalet with 4 bedrooms and 4 bathrooms, basement, pool and gardens, as well as a 75 m2 guest house with 2 bedrooms and a bathroom. Unique investment opportunity, due to its location and the urban development that the entire area is currently experiencing, with the construction of several urbanizations and luxury villas. The original farm has 84,000 m2 and was divided into three. Possibility of selling the other two attached parts together. 1st Floor.