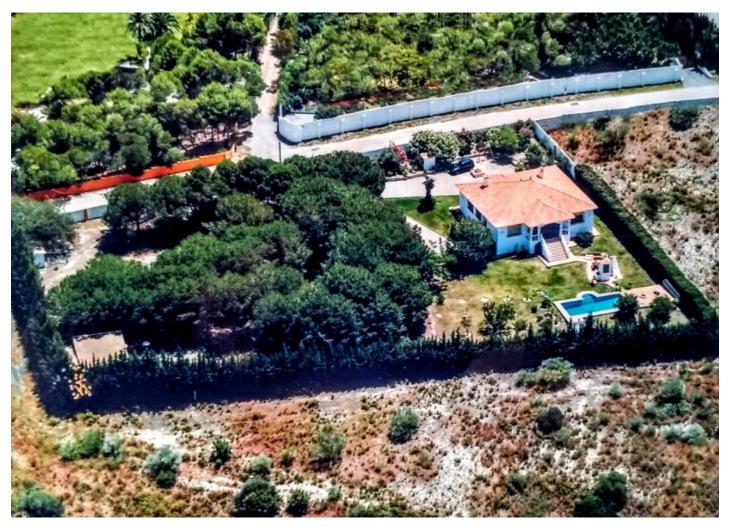

Villa in Benahavís Reference: R3642374

Bedrooms: 6 Status: Sale Bathrooms: 5 Property Type: Villa M² Build size: 435
Parking places: by request

Price: 6,000,000 € M² Plot Size: 280,000

Overview:Impressive farm of 28,000 m2 for sale in an unbeatable location and with spectacular views; right next to the Los Flamengos golf course, the Villa Padierna hotel and surrounded by high-end villas and homes. It has built a 300 m2 chalet with 4 bedrooms and 4 bathrooms, basement, pool and gardens, as well as a 75 m2 guest house with 2 bedrooms and a bathroom. Unique investment opportunity, due to its location and the urban development that the entire area is currently experiencing, with the construction of several urbanizations and luxury villas. The original farm has 84,000 m2 and was divided into three. Possibility of selling the other two attached parts together. 1st Floor.