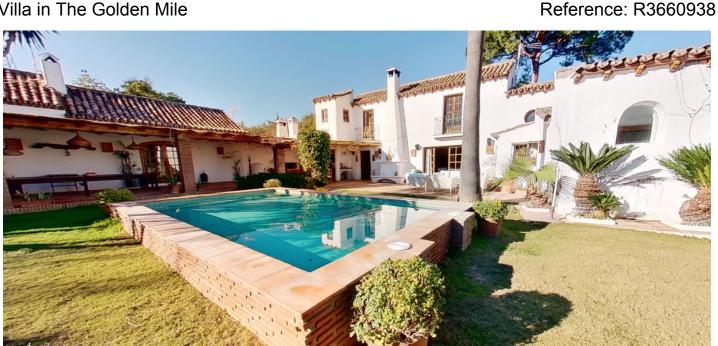

## Villa in The Golden Mile

Bedrooms: 6 Status: Sale

Bathrooms: 5 Property Type: Villa M<sup>2</sup> Build size: 441 Parking places: by request Price: 1,350,000 € M<sup>2</sup> Plot Size: 1,170

Overview: UNIQUE OPPORTUNITY! Andalusian style villa in one of the best and unique areas close to Marbella Center, in LA VIRGINIA, Located between Nagüeles and the Golden Mile this property offers 5 bedrooms, of which 3 are en-suite on the first floor, and 1 more bedroom on the second floor with a bathroom. The property stands out for its cosy terraces and open spaces, with an extensive garden area and a salt water swimming pool. Parking for 3 vehicles on the property. It offers total tranquility and proximity to the center of Marbella and the Golden Mile, as well as to international schools, the beach, shopping and leisure centres.