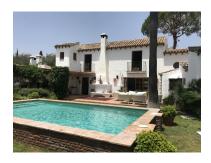

## Villa in The Golden Mile

Bedrooms: 6 Status: Sale

Bathrooms: 5 Property Type: Villa M<sup>2</sup> Build size: 441 Parking places: by request Price: 1,350,000 € M<sup>2</sup> Plot Size: 1,170

Overview: UNIQUE OPPORTUNITY! Andalusian style villa in one of the best and unique areas close to Marbella Center, in LA VIRGINIA, Located between Nagüeles and the Golden Mile this property offers 5 bedrooms, of which 3 are en-suite on the first floor, and 1 more bedroom on the second floor with a bathroom. The property stands out for its cosy terraces and open spaces, with an extensive garden area and a salt water swimming pool. Parking for 3 vehicles on the property. It offers total tranquility and proximity to the center of Marbella and the Golden Mile, as well as to international schools, the beach, shopping and leisure centres.