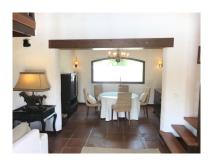

## Villa in The Golden Mile

Bedrooms: 6 Status: Sale

Bathrooms: 5 Property Type: Villa M<sup>2</sup> Build size: 441 Parking places: by request Price: 1,350,000 € M<sup>2</sup> Plot Size: 1,170

Overview: UNIQUE OPPORTUNITY! Andalusian style villa in one of the best and unique areas close to Marbella Center, in LA VIRGINIA, Located between Nagüeles and the Golden Mile this property offers 5 bedrooms, of which 3 are en-suite on the first floor, and 1 more bedroom on the second floor with a bathroom. The property stands out for its cosy terraces and open spaces, with an extensive garden area and a salt water swimming pool. Parking for 3 vehicles on the property. It offers total tranquility and proximity to the center of Marbella and the Golden Mile, as well as to international schools, the beach, shopping and leisure centres.