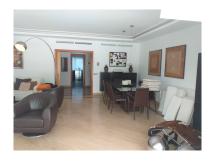

## Apartment in Puerto Banús

Bedrooms: 4 Status: Sale

Bathrooms: 3 Property Type: Apartment

M<sup>2</sup> Build size: 190 Parking places: by request Price: 1,365,000 € M<sup>2</sup> Plot Size:

Overview:Luxury apartment in Embrujo Banus just a few meters from the beach and very close to the port of Puerto Banus. Embrujo Banus has a closed area with 24-hour surveillance. Community pool and tropical gardens. The apartment consists of 4 large bedrooms and three bathrooms + 1 toilet. 60-meter living room and a modern kitchen with a laundry area. It also has a large 144m2 covered terrace with direct access to the gardens and pool. 2 garage spaces + 1 large storage room.