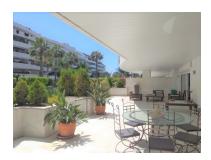

## Apartment in Puerto Banús

Bedrooms: 4 Status: Sale

Bathrooms: 3 Property Type: Apartment

M<sup>2</sup> Build size: 190 Parking places: by request Price: 1,365,000 € M<sup>2</sup> Plot Size:

Overview:Luxury apartment in Embrujo Banus just a few meters from the beach and very close to the port of Puerto Banus. Embrujo Banus has a closed area with 24-hour surveillance. Community pool and tropical gardens. The apartment consists of 4 large bedrooms and three bathrooms + 1 toilet. 60-meter living room and a modern kitchen with a laundry area. It also has a large 144m2 covered terrace with direct access to the gardens and pool. 2 garage spaces + 1 large storage room.