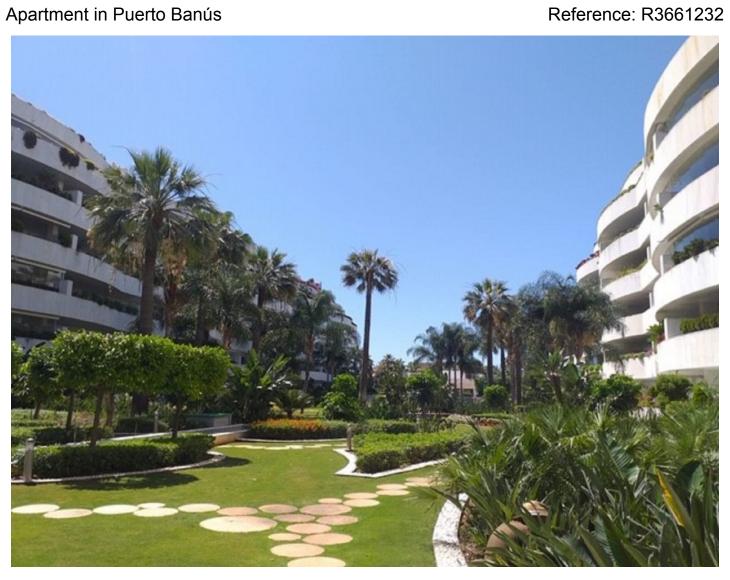

## Apartment in Puerto Banús

Bedrooms: 4 Status: Sale

Bathrooms: 3 Property Type: Apartment

M<sup>2</sup> Build size: 190 Parking places: by request Price: 1,365,000 € M<sup>2</sup> Plot Size:

Overview:Luxury apartment in Embrujo Banus just a few meters from the beach and very close to the port of Puerto Banus. Embrujo Banus has a closed area with 24-hour surveillance. Community pool and tropical gardens. The apartment consists of 4 large bedrooms and three bathrooms + 1 toilet. 60-meter living room and a modern kitchen with a laundry area. It also has a large 144m2 covered terrace with direct access to the gardens and pool. 2 garage spaces + 1 large storage room.