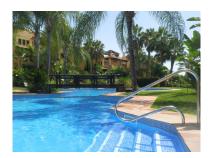

## Penthouse in Atalaya

Bedrooms: 2 Status: Sale Bathrooms: 2 Property Type: Penthouse

M² Build size: 120 Parking places: by request Price: 230,000 € M² Plot Size:

Overview:Apartment located in the popular El Campanario situated in between Estepona and San Pedro, Atalaya has a lot to offer with the Campanario Club House located opposite the complex offering Golf, Tennis, Gym, Spa, and Restaurant, there is also a very good selection of Restaurants, Bars and shops within walking distance. This apartment within this stunning gated complex with 24 hour security and with some of the best communal gardens on the coast with 3 swimming pools has a lot to offer. The apartment has been fully redecorated throughout and is ready to move into. On entrance there is a large fitted kitchen with separate utility room, leading through to a very large and bright living dining area, with fantastic views leading out to the south facing terrace again with the beautiful views and over looking one of the pools and tropical gardens. Master bedroom en suite with fitted wardrobes leading out to the terrace, and second double bedroom with adjacent full bathroom. Top Floor Apartment, El Paraiso, Costa del Sol. 2 Bedrooms, 2 Bathrooms, Built 120 m², Terrace 20 m². Setting: Close To Golf, Close To Shops, Close To Schools. Orientation: West. Condition: Good. Pool: Communal. Climate Control: Air Conditioning, U/F/H Bathrooms. Features: Covered Terrace, Lift, Private Terrace, Utility Room, Ensuite Bathroom, Marble Flooring, Double Glazing. Furniture: Not Furnished. Kitchen: Fully Fitted. Garden: Communal. Security: Gated Complex, Entry Phone, 24 Hour Security.