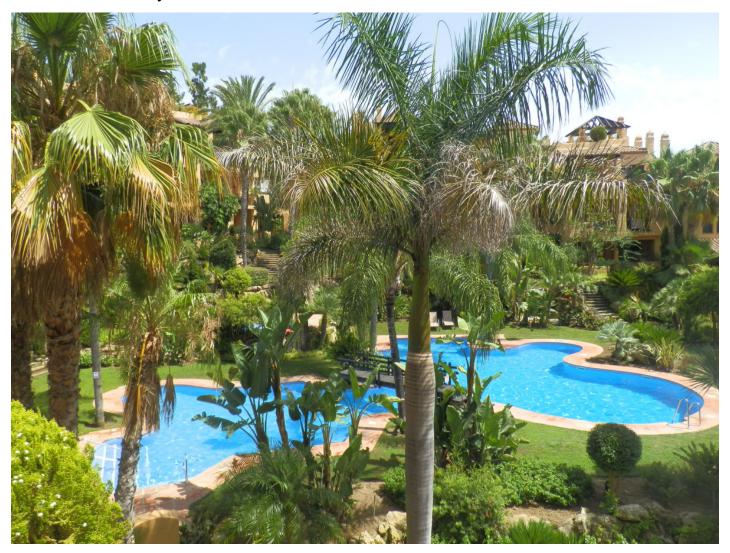

## Penthouse in Atalaya

Bedrooms: 2 Status: Sale Bathrooms: 2 Property Type: Penthouse

M² Build size: 120 Parking places: by request Price: 230,000 € M² Plot Size:

Overview:Apartment located in the popular El Campanario situated in between Estepona and San Pedro, Atalaya has a lot to offer with the Campanario Club House located opposite the complex offering Golf, Tennis, Gym, Spa, and Restaurant, there is also a very good selection of Restaurants, Bars and shops within walking distance. This apartment within this stunning gated complex with 24 hour security and with some of the best communal gardens on the coast with 3 swimming pools has a lot to offer. The apartment has been fully redecorated throughout and is ready to move into. On entrance there is a large fitted kitchen with separate utility room, leading through to a very large and bright living dining area, with fantastic views leading out to the south facing terrace again with the beautiful views and over looking one of the pools and tropical gardens. Master bedroom en suite with fitted wardrobes leading out to the terrace, and second double bedroom with adjacent full bathroom. Top Floor Apartment, El Paraiso, Costa del Sol. 2 Bedrooms, 2 Bathrooms, Built 120 m², Terrace 20 m². Setting: Close To Golf, Close To Shops, Close To Schools. Orientation: West. Condition: Good. Pool: Communal. Climate Control: Air Conditioning, U/F/H Bathrooms. Features: Covered Terrace, Lift, Private Terrace, Utility Room, Ensuite Bathroom, Marble Flooring, Double Glazing. Furniture: Not Furnished. Kitchen: Fully Fitted. Garden: Communal. Security: Gated Complex, Entry Phone, 24 Hour Security.