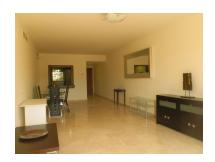

## Penthouse in Atalaya

Bedrooms: 2 Status: Sale Bathrooms: 2 Property Type: Penthouse

M² Build size: 120 Parking places: by request Price: 230,000 € M² Plot Size:

Overview:Apartment located in the popular El Campanario situated in between Estepona and San Pedro, Atalaya has a lot to offer with the Campanario Club House located opposite the complex offering Golf, Tennis, Gym, Spa, and Restaurant, there is also a very good selection of Restaurants, Bars and shops within walking distance. This apartment within this stunning gated complex with 24 hour security and with some of the best communal gardens on the coast with 3 swimming pools has a lot to offer. The apartment has been fully redecorated throughout and is ready to move into. On entrance there is a large fitted kitchen with separate utility room, leading through to a very large and bright living dining area, with fantastic views leading out to the south facing terrace again with the beautiful views and over looking one of the pools and tropical gardens. Master bedroom en suite with fitted wardrobes leading out to the terrace, and second double bedroom with adjacent full bathroom. Top Floor Apartment, El Paraiso, Costa del Sol. 2 Bedrooms, 2 Bathrooms, Built 120 m², Terrace 20 m². Setting: Close To Golf, Close To Shops, Close To Schools. Orientation: West. Condition: Good. Pool: Communal. Climate Control: Air Conditioning, U/F/H Bathrooms. Features: Covered Terrace, Lift, Private Terrace, Utility Room, Ensuite Bathroom, Marble Flooring, Double Glazing. Furniture: Not Furnished. Kitchen: Fully Fitted. Garden: Communal. Security: Gated Complex, Entry Phone, 24 Hour Security.