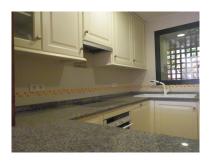

## Penthouse in Atalaya

Bedrooms: 2 Status: Sale Bathrooms: 2 Property Type: Penthouse

M² Build size: 120 Parking places: by request Price: 230,000 € M² Plot Size:

Overview:Apartment located in the popular El Campanario situated in between Estepona and San Pedro, Atalaya has a lot to offer with the Campanario Club House located opposite the complex offering Golf, Tennis, Gym, Spa, and Restaurant, there is also a very good selection of Restaurants, Bars and shops within walking distance. This apartment within this stunning gated complex with 24 hour security and with some of the best communal gardens on the coast with 3 swimming pools has a lot to offer. The apartment has been fully redecorated throughout and is ready to move into. On entrance there is a large fitted kitchen with separate utility room, leading through to a very large and bright living dining area, with fantastic views leading out to the south facing terrace again with the beautiful views and over looking one of the pools and tropical gardens. Master bedroom en suite with fitted wardrobes leading out to the terrace, and second double bedroom with adjacent full bathroom. Top Floor Apartment, El Paraiso, Costa del Sol. 2 Bedrooms, 2 Bathrooms, Built 120 m², Terrace 20 m². Setting: Close To Golf, Close To Shops, Close To Schools. Orientation: West. Condition: Good. Pool: Communal. Climate Control: Air Conditioning, U/F/H Bathrooms. Features: Covered Terrace, Lift, Private Terrace, Utility Room, Ensuite Bathroom, Marble Flooring, Double Glazing. Furniture: Not Furnished. Kitchen: Fully Fitted. Garden: Communal. Security: Gated Complex, Entry Phone, 24 Hour Security.