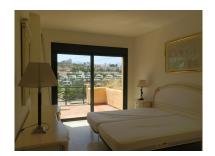

## Penthouse in Atalaya

Bedrooms: 2 Status: Sale Bathrooms: 2 Property Type: Penthouse

M² Build size: 120 Parking places: by request Price: 230,000 € M² Plot Size:

Overview:Apartment located in the popular El Campanario situated in between Estepona and San Pedro, Atalaya has a lot to offer with the Campanario Club House located opposite the complex offering Golf, Tennis, Gym, Spa, and Restaurant, there is also a very good selection of Restaurants, Bars and shops within walking distance. This apartment within this stunning gated complex with 24 hour security and with some of the best communal gardens on the coast with 3 swimming pools has a lot to offer. The apartment has been fully redecorated throughout and is ready to move into. On entrance there is a large fitted kitchen with separate utility room, leading through to a very large and bright living dining area, with fantastic views leading out to the south facing terrace again with the beautiful views and over looking one of the pools and tropical gardens. Master bedroom en suite with fitted wardrobes leading out to the terrace, and second double bedroom with adjacent full bathroom. Top Floor Apartment, El Paraiso, Costa del Sol. 2 Bedrooms, 2 Bathrooms, Built 120 m², Terrace 20 m². Setting: Close To Golf, Close To Shops, Close To Schools. Orientation: West. Condition: Good. Pool: Communal. Climate Control: Air Conditioning, U/F/H Bathrooms. Features: Covered Terrace, Lift, Private Terrace, Utility Room, Ensuite Bathroom, Marble Flooring, Double Glazing. Furniture: Not Furnished. Kitchen: Fully Fitted. Garden: Communal. Security: Gated Complex, Entry Phone, 24 Hour Security.