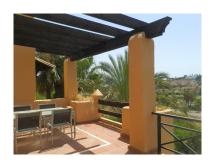

## Penthouse in Atalaya

Bedrooms: 2 Status: Sale Bathrooms: 2 Property Type: Penthouse

M² Build size: 120 Parking places: by request Price: 230,000 € M² Plot Size:

Overview:Apartment located in the popular El Campanario situated in between Estepona and San Pedro, Atalaya has a lot to offer with the Campanario Club House located opposite the complex offering Golf, Tennis, Gym, Spa, and Restaurant, there is also a very good selection of Restaurants, Bars and shops within walking distance. This apartment within this stunning gated complex with 24 hour security and with some of the best communal gardens on the coast with 3 swimming pools has a lot to offer. The apartment has been fully redecorated throughout and is ready to move into. On entrance there is a large fitted kitchen with separate utility room, leading through to a very large and bright living dining area, with fantastic views leading out to the south facing terrace again with the beautiful views and over looking one of the pools and tropical gardens. Master bedroom en suite with fitted wardrobes leading out to the terrace, and second double bedroom with adjacent full bathroom. Top Floor Apartment, El Paraiso, Costa del Sol. 2 Bedrooms, 2 Bathrooms, Built 120 m², Terrace 20 m². Setting: Close To Golf, Close To Shops, Close To Schools. Orientation: West. Condition: Good. Pool: Communal. Climate Control: Air Conditioning, U/F/H Bathrooms. Features: Covered Terrace, Lift, Private Terrace, Utility Room, Ensuite Bathroom, Marble Flooring, Double Glazing. Furniture: Not Furnished. Kitchen: Fully Fitted. Garden: Communal. Security: Gated Complex, Entry Phone, 24 Hour Security.