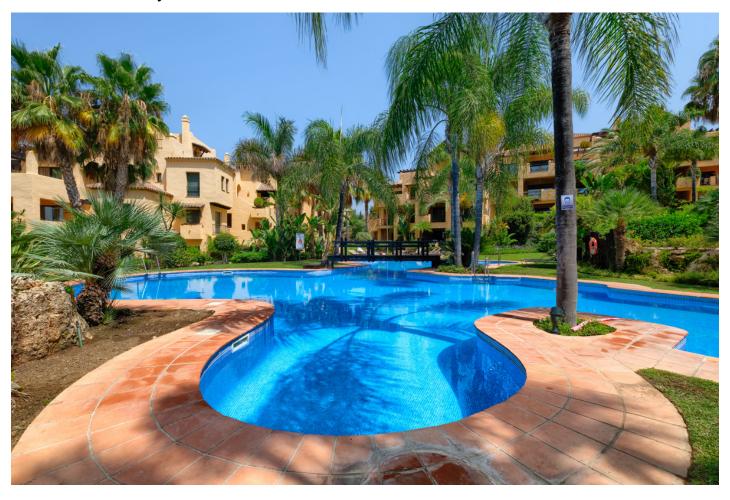

## Penthouse in Atalaya

Bedrooms: 3 Status: Sale Bathrooms: 3

Property Type: Penthouse

M² Build size: 180 Parking places: by request Price: 470,000 € M² Plot Size:

Overview:Amazingly priced Stunning 3 bed duplex penthouse apartment located in the very popular urbanisation of El Campanario, presents in excellent condition situated in Atalaya in between Estepona and Marbella and and 5 minute drive to San Pedro. The urbanisation is renowned for its tropical gardens with 3 large swimming pools surrounded by waterfalls and small ponds. It is in a gated complex with 24 hour security. Opposite the complex is also El Campanario Golf and Country Club offering Spa facilities, Tennis golf, indoor facilities, outdoor pool and a fantastic restaurant. On entrance there is a bright feel to the apartment with partially open plan to the kitchen, living and area which leads directly out to the terrace which is south facing and over looks one of the 3 pools. All bedrooms are en-suite, there is hot and cold aircon throughout the property and underfloor heating in the bathrooms. There is an amazing roof solarium with Jacuzzi Sauna, and built in BBQ area to enjoy the summer nights, but best of all sea views an amazing amount of space. The property comes with 2 parking spaces and 2 storage rooms. This community is undergoing an overhaul and the new administrators are already doing a great job, including all new Security systems, new security gates, all ponds and waterfalls have been fixed, all pathways re painted and there is an on going plan to ensure the community is kept to its best.