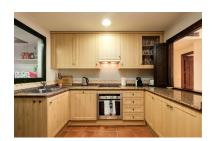

## Penthouse in Atalaya

Bedrooms: 3 Status: Sale Bathrooms: 3

Property Type: Penthouse

M² Build size: 180 Parking places: by request Price: 470,000 € M² Plot Size:

Overview:Amazingly priced Stunning 3 bed duplex penthouse apartment located in the very popular urbanisation of El Campanario, presents in excellent condition situated in Atalaya in between Estepona and Marbella and and 5 minute drive to San Pedro. The urbanisation is renowned for its tropical gardens with 3 large swimming pools surrounded by waterfalls and small ponds. It is in a gated complex with 24 hour security. Opposite the complex is also El Campanario Golf and Country Club offering Spa facilities, Tennis golf, indoor facilities, outdoor pool and a fantastic restaurant. On entrance there is a bright feel to the apartment with partially open plan to the kitchen, living and area which leads directly out to the terrace which is south facing and over looks one of the 3 pools. All bedrooms are en-suite, there is hot and cold aircon throughout the property and underfloor heating in the bathrooms. There is an amazing roof solarium with Jacuzzi Sauna, and built in BBQ area to enjoy the summer nights, but best of all sea views an amazing amount of space. The property comes with 2 parking spaces and 2 storage rooms. This community is undergoing an overhaul and the new administrators are already doing a great job, including all new Security systems, new security gates, all ponds and waterfalls have been fixed, all pathways re painted and there is an on going plan to ensure the community is kept to its best.